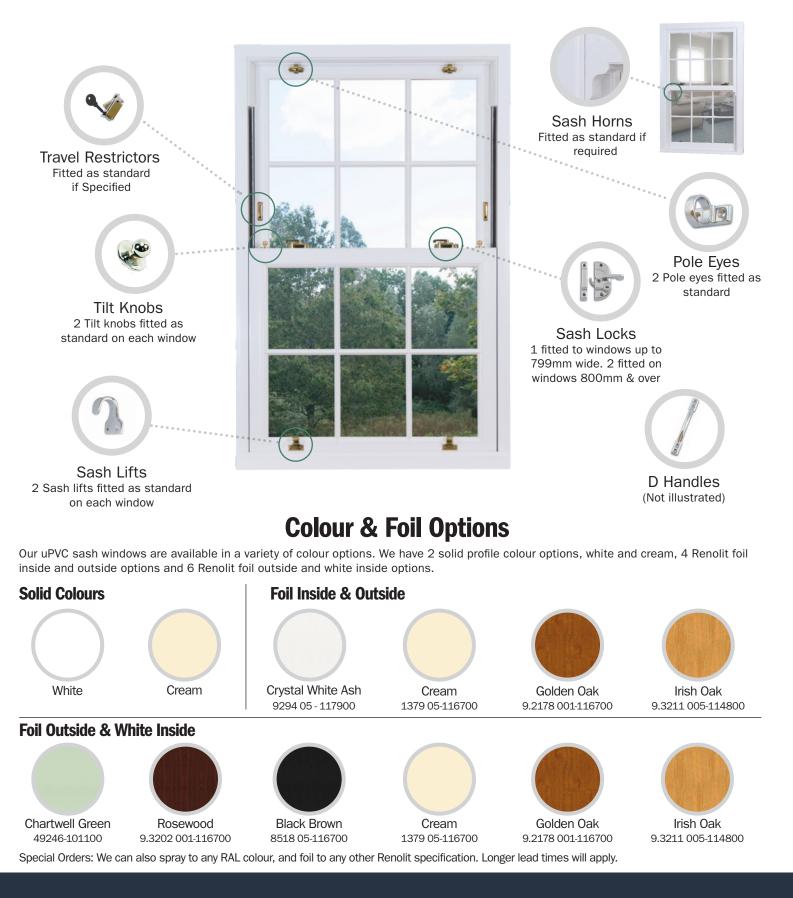

## **uPVC Sash Window Styles & Options**

Our uPVC sash windows are available in a variety of styles and hardware options. An extensive range of Georgian and Astragal bars will satisfy most custom requirements. Sash horns help replicate the original timber sashes and are fitted free as standard, if required.

Transom drops can be specified to any custom measurement e.g 60/40, 70/30 in addition to the natural 50/50 split. Our wwindows can also be specified coupled together, in splay bays and 90 degree bays, with factory fitted bay poles and capping.