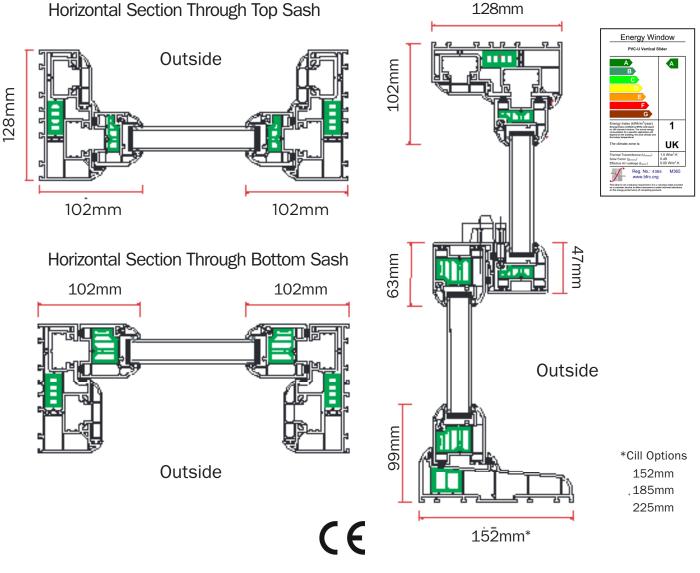

Vertical Section Through Sash

## **Profile Sections**

Thermal inserts (coloured green) manufactured from 100% recycled uPVC