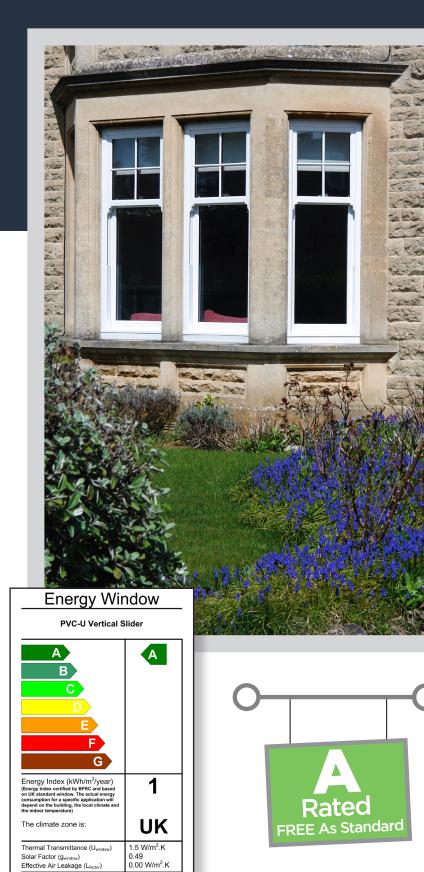

Reg. No.: 4365

www.bfrc.org

M365

nt. It is a voluntary label provide mers to make informed decision

The New Standard in uPVC Sash Windows

CE Marked Toughened Glass FREE As Standard

A Rated FREE AS STANDARD

Toughened Glass FREE AS STANDARD