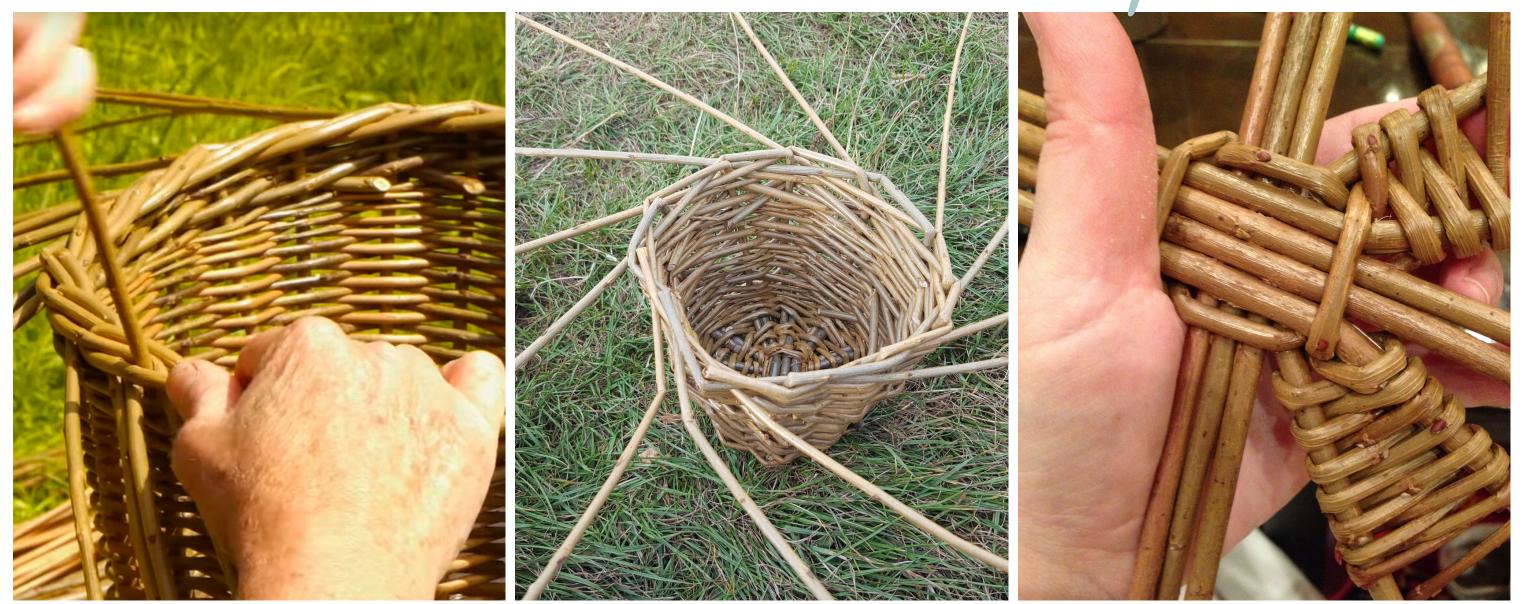

## Brand New Workshop BEGINNERS WILLOW BASKET WEAVING With Emma Bailey

Spend a fun afternoon following step by step instructions on how to construct your very own willow basket. In this friendly and supportive group, learn the basic techniques of willow basket weaving, what tools to use and how to use them safely.