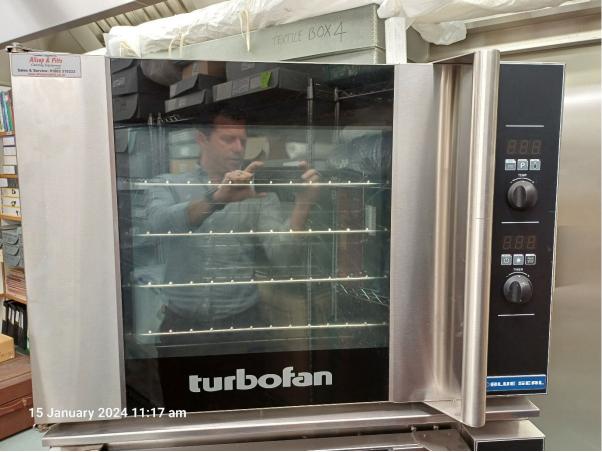

## Blue Seal E31D4 Convection ovens

## Blue Seal E31D4 Features

- Stand not included with oven. Please 13A plug fitted select from options available • Weight: 53.8kg
- 4 wire racks supplied
- 4 x 1/1 GN pan capacity
- 80mm tray spacing
- and temperature display
- Manual or program modes
- Large 3/4" high LED display
- Broil / Grill mode quick select key