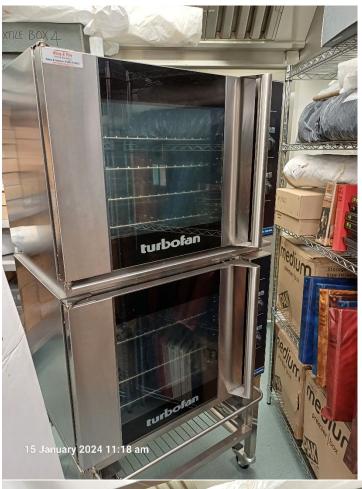

## Blue Seal E31D4 Convection ovens

## Offers in excess £1300 each

## Blue Seal E31D4 Features

- Stand not included with oven. Please 13A plug fitted select from options available • Weight: 53.8kg
- 4 wire racks supplied
- 4 x 1/1 GN pan capacity
- 80mm tray spacing
- and temperature display
- Manual or program modes
- Large 3/4" high LED display
- Broil / Grill mode quick select key