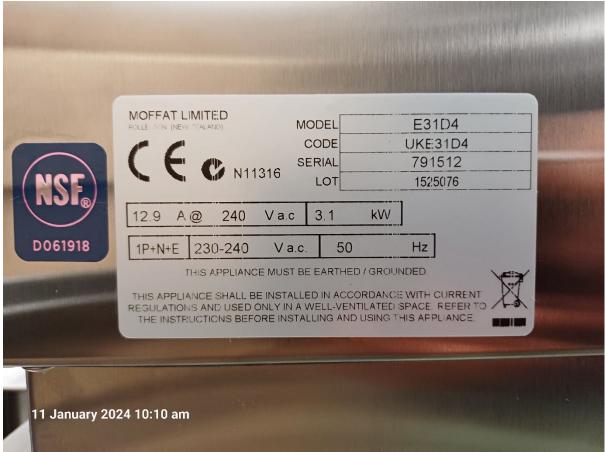

## Product Specifications

| Capacity               | 95 ltr (convert)                                               |
|------------------------|----------------------------------------------------------------|
| Internal<br>Dimensions | 425(H) x 565(W) x 395(D)mm                                     |
| Shelf Size             | 540(W) x 370(D)mm                                              |
| Material               | Stainless Steel                                                |
| Power                  | 3.1 kW                                                         |
| Temperature<br>Range   | 50°C to 260°C                                                  |
| Voltage                | 230-240V                                                       |
| Warranty               | Manufacturers 1 year parts & labour                            |
| Weight                 | 53.8 KG (convert)                                              |
| Power Supply           | 13 Amp Plug In - This unit requires a 13amp plug socket to run |
| Width (External)       | 810mm (convert)                                                |
| Height (External)      | 625mm (convert)                                                |
| Depth (External)       | 616mm (convert)                                                |
| Power Type             | Electric                                                       |
| Water Injection        | No                                                             |
| Packaged Width         | 740mm (convert)                                                |
| Packaged Height        | 720mm (convert)                                                |
| Packaged Depth         | 835mm                                                          |
| Packaged Weight        | 68 KG (convert)                                                |
|                        |                                                                |