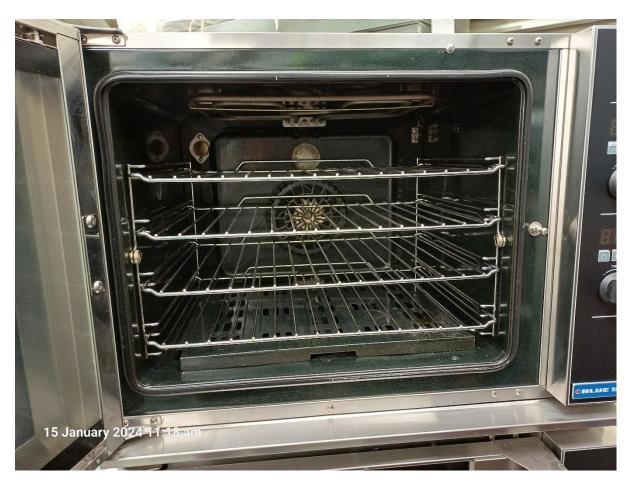

## Blue Seal E31D4 Features

- Stand not included with oven. Please 13A plug fitted select from options available • Weight: 53.8kg
- 4 wire racks supplied
- 4 x 1/1 GN pan capacity
- 80mm tray spacing
- and temperature display
- Manual or program modes
- Large 3/4" high LED display
- Broil / Grill mode quick select key

- Packed Weight: 68.2kg
- Stand Weight (Not included): 19.5kg
- Packed: 22kg
- Thermostat range 50-260°C
- Time range from 180 minutes in countdown mode
  - Oven Rack: 540 x 370mm

- Dimensions: Width: 810mm / Depth: 616mm / Height: 625mm including 76mm feet
- Internal: W565 x D395 x H425mm
- Packed: W740 x D835 x H720mm
- Single direction low-velocity fan
  Electronic controls with digital time
  Over-temperature safety cut-out
  Single phase connection
  W810 x D650 x H880mm
  - Packed: W830 x D152 x H900mm