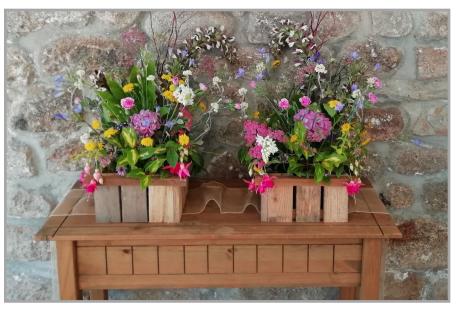

#### Classic

Pedestal floral arrangements in white with added colours to suit your colour scheme.

Coastal

Floral arrangements and shells to bring the "beach" into the room.

Rustic

Floral arrangements in wooden boxes and baskets.