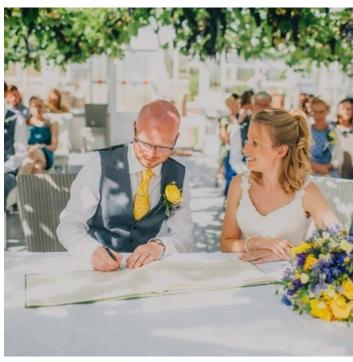

You will need to have two witnesses who will sign your marriage documentation. They can be friends, relatives or even somebody you have just met.

Ideally, they should be 16 years or over, although there is no legal minimum.