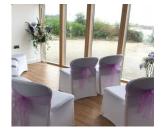

### Porthcressa Beachside Room

An intimate, light and airy room overlooking the sea. Perfect for ceremonies with up to 12 guests.

The south-facing glass facade of the room offers a light and airy feel with wide views of Porthcressa beach and the sea. We offer a room preparation service with chair covers, sashes in a colour of your choice and floral arrangements, making a wonderful venue even more special. See overleaf for details.

### Our room decoration packages

We offer three stylish decoration themes - classic, coastal and rustic - each of which can be customised to suit your colour scheme. See the Pricing section of this brochure for the latest pricing information. Each decoration package includes:

- White chair covers
- A choice of organza sashes in a variety of colours, or linen sashes in gold
- One large floral arrangement and 3 or 4 smaller displays.
- Special touches as requested, such as additional ribbons, bows etc