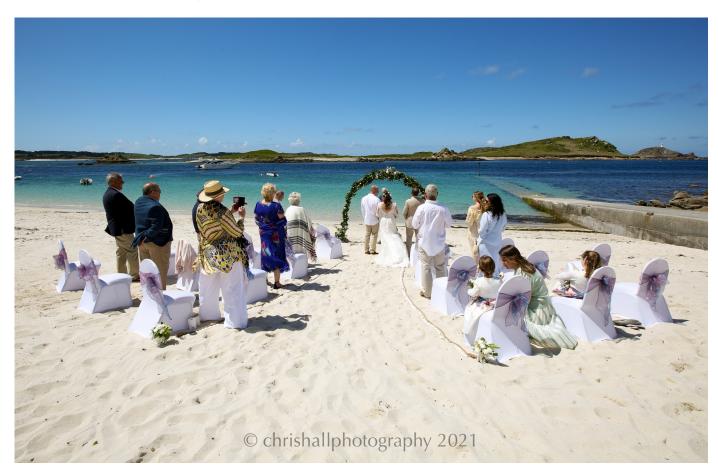

### **About Beach Ceremonies**

Celebrate with a ceremony that can take place anywhere: indoors, outside, on a beach or even on a hill overlooking the sea!

At the current time British law allows a marriage ceremony to take place outside, but only within the grounds of an approved venue. We can offer an additional option - hold your civil marriage or partnership first and follow this with an "affirmation of vows" on one of Scilly's beautiful beaches.

#### The Affirmation of Vows

This ceremony is led by a celebrant and can take place wherever you choose. We offer a ceremony planner for you to use to tailor your ceremony; choosing or writing your own vows and selected readings, music etc to make your ceremony unique to you. It can follow the lines of a wedding ceremony and as the affirmation of vows has no legal status you can include items of a religious nature if you would like to.

# The islands of St Mary's and St Martin's offer stunning locations for a beach ceremony

**On St Mary's**, your civil ceremony would take place in the Register Office followed by an affirmation of vows, perhaps on Porthcressa beach. We can offer the Porthcressa Beachside Room as a wet weather venue. At present we cannot offer outdoor seating but we hope to offer this in future.