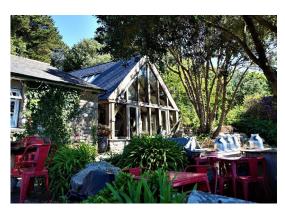

### Porthcressa Beachside Room

An intimate, light and airy room overlooking the sea. Perfect for ceremonies with up to 12 guests.

The south-facing glass facade of the room offers a light and airy feel with wide views of Porthcressa beach and the sea. We offer a room preparation service with chair covers, sashes in a colour of your choice and floral arrangements, making a wonderful venue even more special. See overleaf for details.