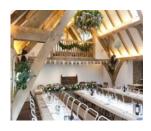

The Seven Stones Inn

St Martin's

With magnificent views across the islands this venue offers rustic charm and a warm welcome. Choose between the oak framed "Tinklers Hill Barn" and the secluded garden for a beautiful outdoor alternative.

## Seven Stones Inn, St Martin's

A unique country pub with charming gardens and buildings.

A magical setting for your ceremony.

Situated on the island of St Martin's, this quirky, rustic, family run pub with magnificent views offers the perfect location for couples looking for a unique venue.

You can choose between Tinkler's Hill Barn, a beautiful oak frame building adjacent to the main bar, an ideal indoor venue for weddings and receptions; or the private, granite walled gardens, filled with island plants and trees which provides a romantic outdoor alternative.