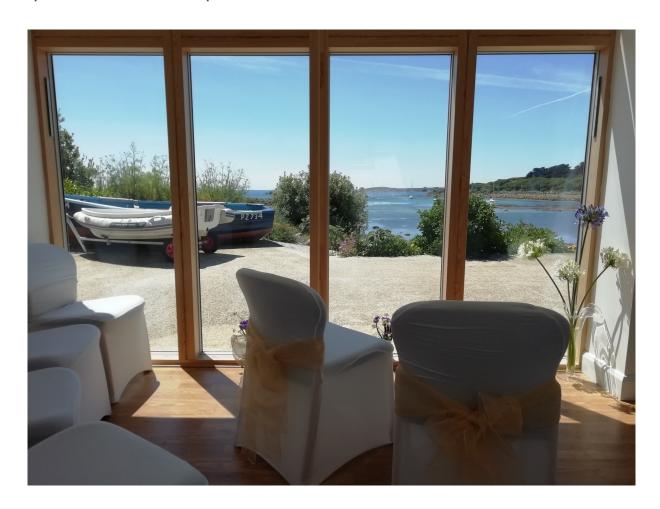

### Porthcressa Beachside Room

An intimate, light and airy room overlooking the sea. Perfect for ceremonies with up to 12 guests.

The south-facing glass facade of the room offers a light and airy feel with wide views of Porthcressa beach and the sea. We offer a room preparation service with chair covers, sashes in a colour of your choice and floral arrangements, making a wonderful venue even more special. See overleaf for details.

- White chair covers
- A choice of organza sashes in a variety of colours, or linen sashes in gold
- One large floral arrangement and 3 or 4 smaller displays.
- Special touches as requested, such as additional ribbons, bows etc