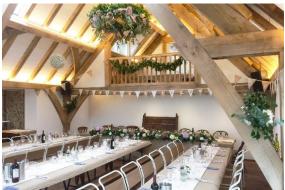

The Seven Stones Inn

St Martin's

With magnificent views across the islands this venue offers rustic charm and a warm welcome. Choose between the oak framed "Tinklers Hill Barn" and the secluded garden for a beautiful outdoor alternative.

You can choose between Tinkler's Hill Barn, a beautiful oak frame building adjacent to the main bar, an ideal indoor venue for weddings and receptions; or the private, granite walled gardens, filled with island plants and trees which provides a romantic outdoor alternative.