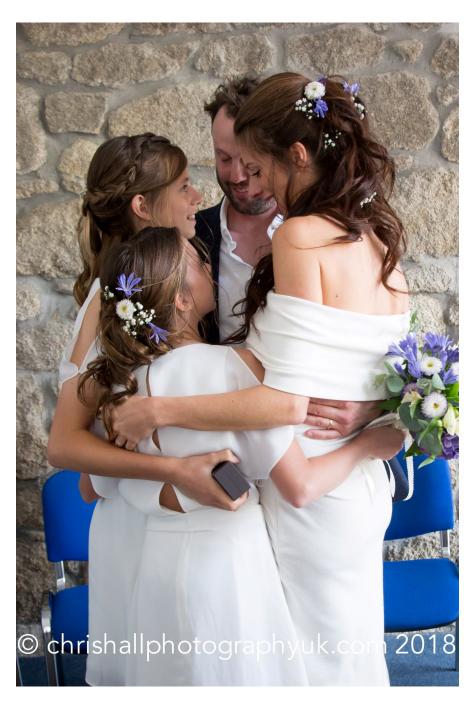

# About Marriages and Partnerships

You can personalise your civil marriage or partnership ceremony, to make it unique.

On booking a ceremony with us we will give you a planner to help you prepare your ideal day. The planner includes a choice of ceremony words and helps you to decide on the best place to add in any music and readings you would like to include. It also helps us to understand the style of wedding you want so we can give it that personal touch.