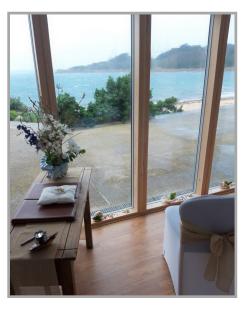

### Porthcressa Beachside Room

An intimate, light and airy room overlooking the sea. Perfect for ceremonies with up to 12 guests.

The south-facing glass facade of the room offers a light and airy feel with wide views of Porthcressa beach and the sea. We offer a room preparation service with chair covers, sashes in a colour of your choice and floral arrangements, making a wonderful venue even more special. See overleaf for details.