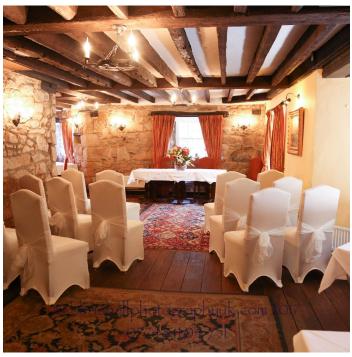

### Porthcressa Beachside Room

An intimate, light and airy room overlooking the sea. Perfect for ceremonies with up to 12 guests.

The south-facing glass facade of the room offers a light and airy feel with wide views of Porthcressa beach and the sea. We offer a room preparation service with chair covers, sashes in a colour of your choice and floral arrangements, making a wonderful venue even more special. See overleaf for details.