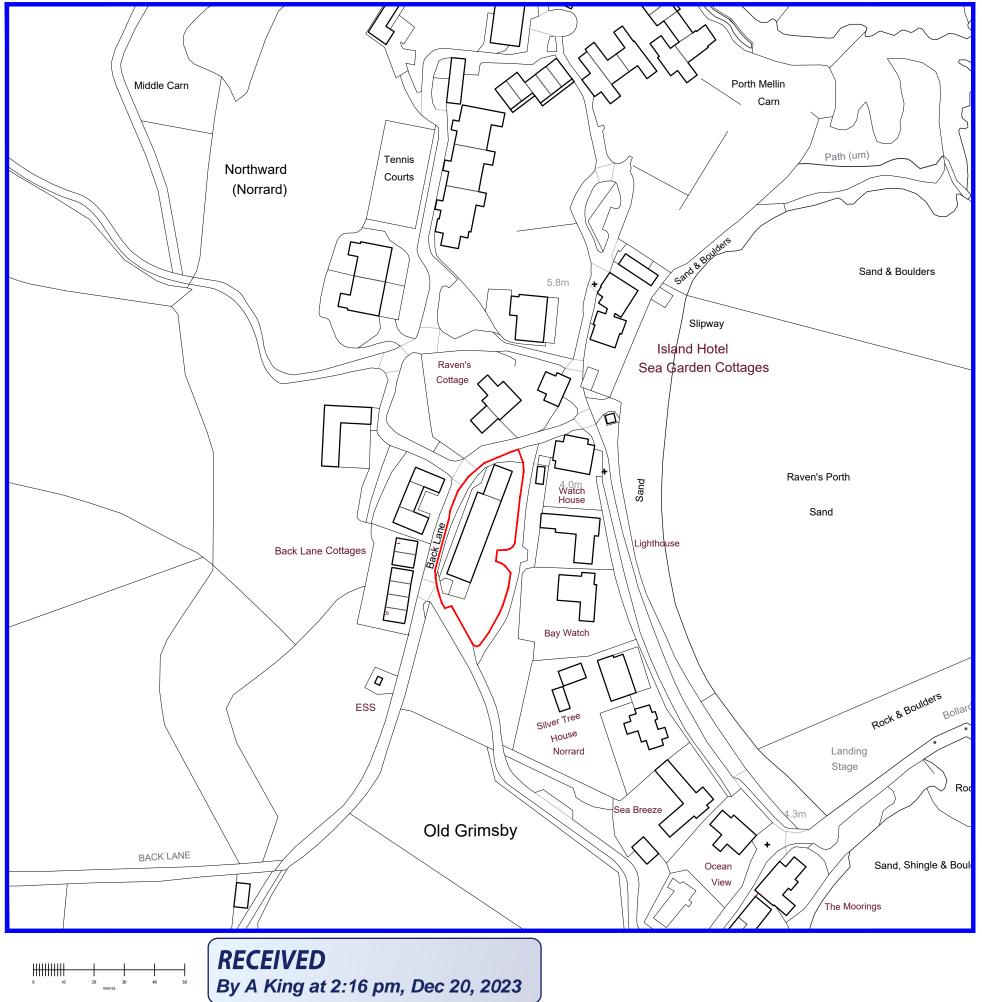

OWNERSHIP BOUNDARY EXTENDS BEYOND MAP

| -<br>Rev.                                   | JW<br>DR. | NL<br>CH. | 04.12.23<br>Date | First Issue<br>Notes |                            |
|---------------------------------------------|-----------|-----------|------------------|----------------------|----------------------------|
| PROJECT STAFF ACCOMODATION<br>BOTTOM ANNEXE |           |           |                  |                      |                            |
| DRAWING SITE LOCATION PLAN                  |           |           |                  |                      |                            |
| DRAWING No. 4300 001                        |           |           |                  |                      |                            |
| SCALE: 1:1250 @ A3                          |           |           |                  | DATE:                | Nov '23                    |
|                                             |           |           |                  | I                    | lewellyn<br>harker<br>lowe |