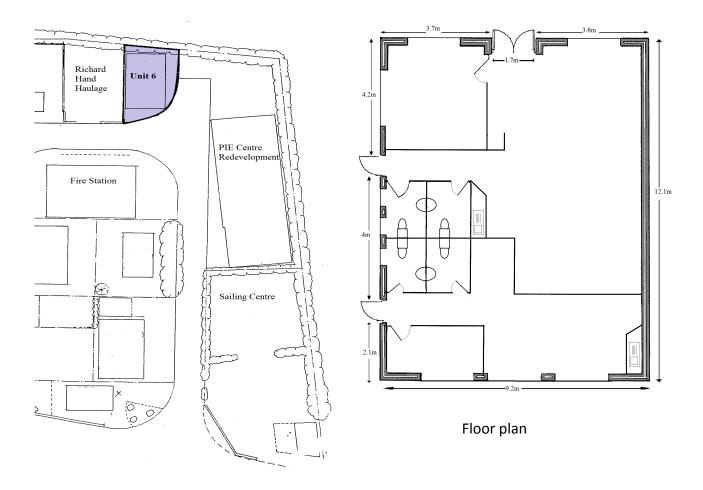

- Leasehold for an initial term of thirty years from the 25th March 2001 with an option to renew the lease for a further term of forty two years.
- Mains water, electricity and drainage are connected
- 108 m<sup>2</sup> (1162 sq ft) Floor Space (approx)
- 4 Toilets
- 2 Kitchenette areas
- Full Structural (CAT6) network cabling
- 2 ISDN2
- Off Road Parking
- Commercial rateable value of £7,100.00 the year 2014/2015
  producing a charge of £3,344.10. Ground Rent of £1,100.00

## Location on Porthmellon Industrial Estate