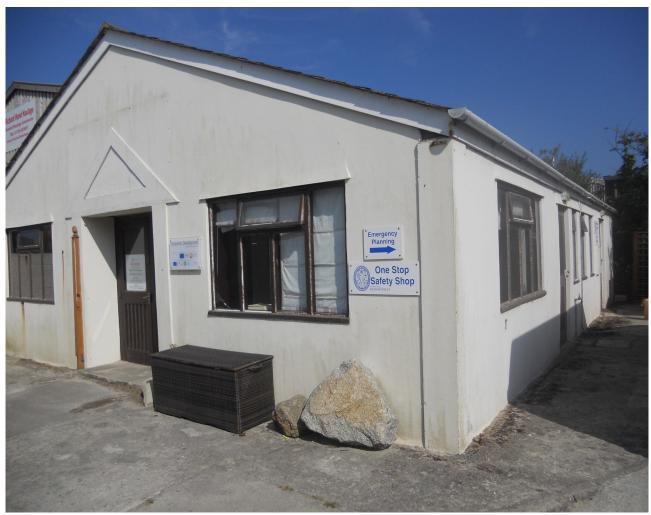

## For Sale





## Unit 6 Porthmellon Industrial Estate

The Council of the Isles of Scilly is seeking closed bids for this property. Completed bids must be submitted to the Council of Isles of Scilly by 3pm on 30th January and should be addressed to the Chief Executive marked as Bid For Unit 6 Porthmellon Industrial Estate.

- Leasehold for an initial term of thirty years from the 25th March 2001 with an option to renew the lease for a further term of forty two years.
- Mains water, electricity and drainage are connected
- 108 m<sup>2</sup> (1162 sq ft) Floor Space (approx)
- 4 Toilets
- 2 Kitchenette areas
- Full Structural (CAT6) network cabling
- 2 ISDN2
- Off Road Parking
- Commercial rateable value of £7,100.00 the year 2014/2015
  producing a charge of £3,344.10. Ground Rent of £1,100.00

The inf