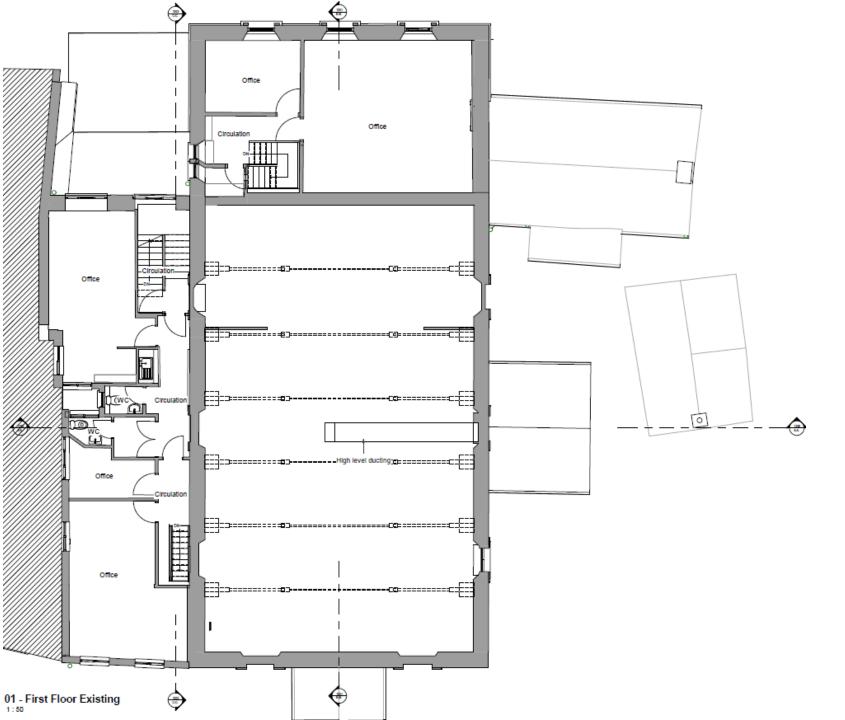

Town Hall as a Council Office in 2016



Plans to show Existing Front Elevation



# Alterations and Extension as approved in 2022 Front Elevation



As now proposed in 2023 Front Elevation



View towards the existing Side Elevation



Existing Side Elevation (not shown is the outbuilding of parade cottage)



As Approved in 2022 Side Elevation



As Amended and now proposed in 2023 Side Elevation



View of Existing Rear Elevation



**Existing Rear Elevation** 



As approved in 2022 Rear Elevation



As now proposed in 2023 Rear Elevation



**Existing Ground Floor Plan** 



# Approved 2022 Ground Floor Plan



## Proposed 2023 Ground Floor Plan



**Existing First Floor Plan** 



Approved 2022 First Floor Plan



Proposed 2023 First Floor Plan



Existing Second Floor Plan



# Approved 2022 Second Floor Plan



# Proposed 2023 Second Floor Plan



Existing Roof Plan



Approved 2022 Roof Plan



Proposed 2023 Roof Plan