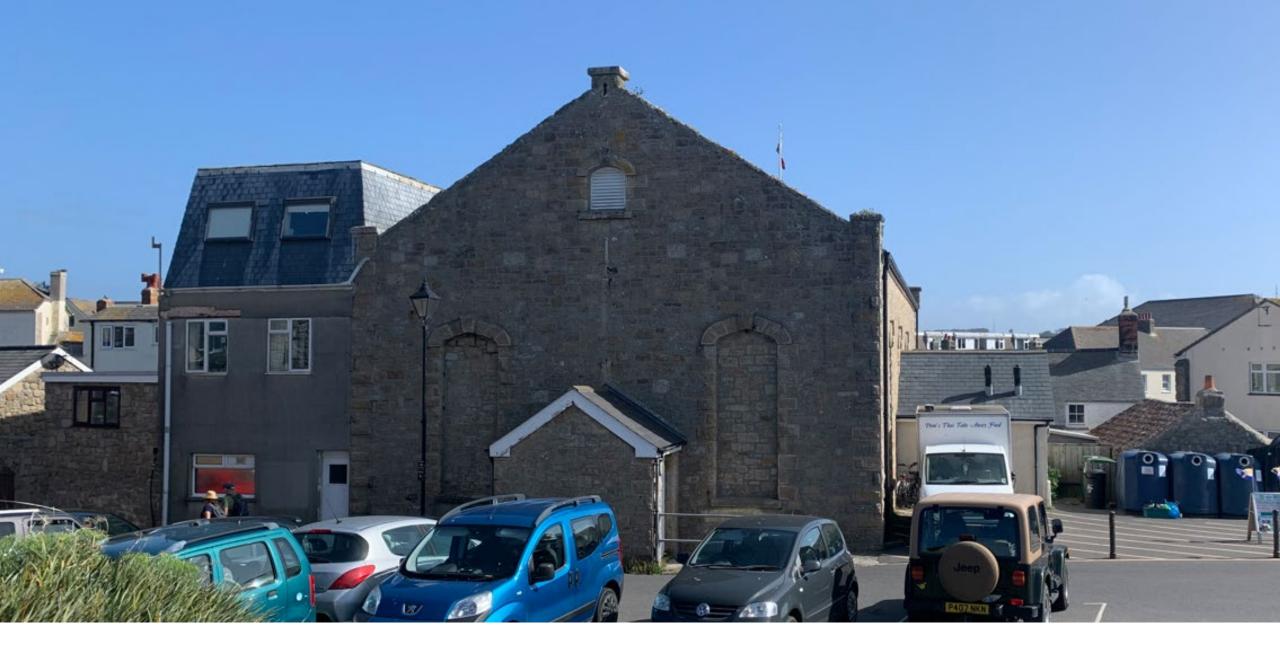

Town Hall as a Council Office in 2016



Plans to show Existing Front Elevation



# Alterations and Extension as approved in 2022 Front Elevation



As now proposed in 2023 Front Elevation



View towards the existing Side Elevation



Existing Side Elevation (not shown is the outbuilding of parade cottage)



As Approved in 2022 Side Elevation



As Amended and now proposed in 2023 Side Elevation



View of Existing Rear Elevation



**Existing Rear Elevation** 



As approved in 2022 Rear Elevation



As now proposed in 2023 Rear Elevation



**Existing Ground Floor Plan** 



# Approved 2022 Ground Floor Plan



## Proposed 2023 Ground Floor Plan



**Existing First Floor Plan** 



Approved 2022 First Floor Plan



Proposed 2023 First Floor Plan



Existing Second Floor Plan



# Approved 2022 Second Floor Plan



# Proposed 2023 Second Floor Plan



Existing Roof Plan



Approved 2022 Roof Plan



Proposed 2023 Roof Plan