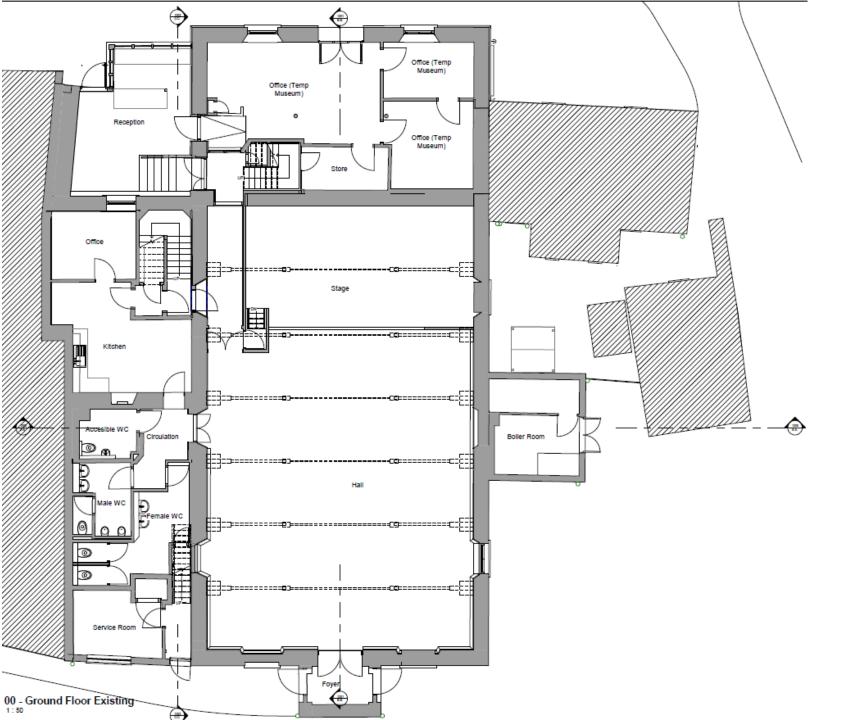

Town Hall as a Council Office in 2016



Plans to show Existing Front Elevation



# Alterations and Extension as approved in 2022 Front Elevation



As now proposed in 2023 Front Elevation



View towards the existing Side Elevation



Existing Side Elevation (not shown is the outbuilding of parade cottage)



As Approved in 2022 Side Elevation



As Amended and now proposed in 2023 Side Elevation



View of Existing Rear Elevation



**Existing Rear Elevation** 



As approved in 2022 Rear Elevation



As now proposed in 2023 Rear Elevation



**Existing Ground Floor Plan** 



# Approved 2022 Ground Floor Plan



## Proposed 2023 Ground Floor Plan



**Existing First Floor Plan** 



Approved 2022 First Floor Plan



Proposed 2023 First Floor Plan



Existing Second Floor Plan



# Approved 2022 Second Floor Plan



# Proposed 2023 Second Floor Plan



Existing Roof Plan



Approved 2022 Roof Plan



Proposed 2023 Roof Plan