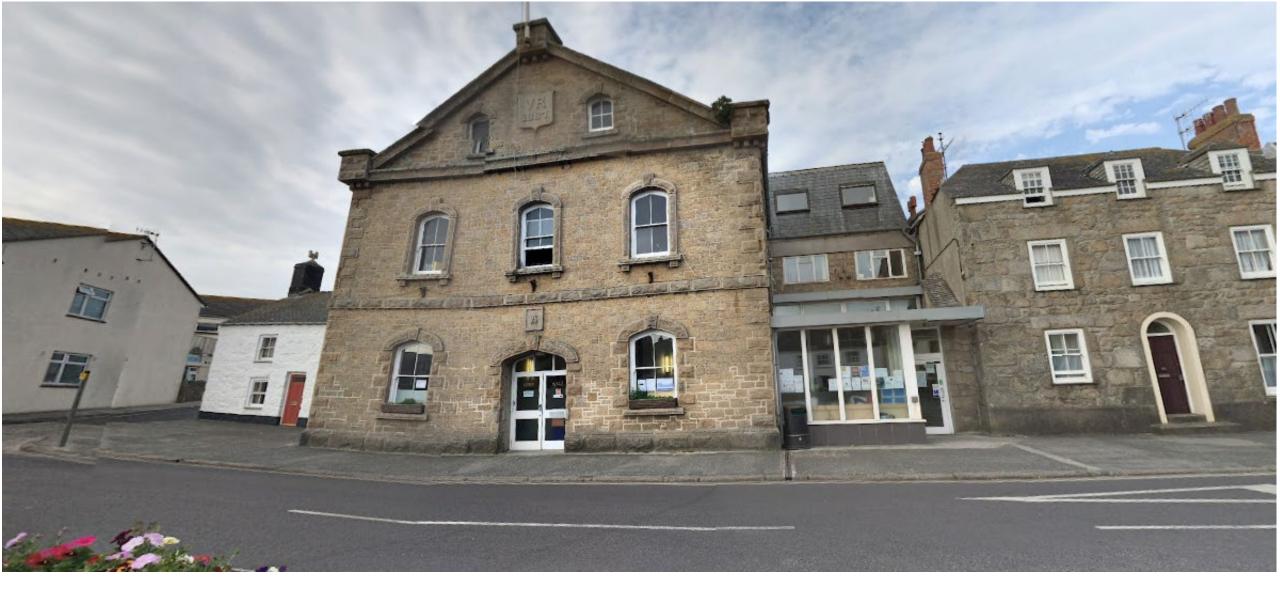

Town Hall as a Council Office in 2016



Plans to show Existing Front Elevation



# Alterations and Extension as approved in 2022 Front Elevation



As now proposed in 2023 Front Elevation



View towards the existing Side Elevation



Existing Side Elevation (not shown is the outbuilding of parade cottage)



As Approved in 2022 Side Elevation



As Amended and now proposed in 2023 Side Elevation



View of Existing Rear Elevation



**Existing Rear Elevation** 



As approved in 2022 Rear Elevation



As now proposed in 2023 Rear Elevation



**Existing Ground Floor Plan** 



# Approved 2022 Ground Floor Plan



## Proposed 2023 Ground Floor Plan



**Existing First Floor Plan** 



Approved 2022 First Floor Plan



Proposed 2023 First Floor Plan



Existing Second Floor Plan



# Ap