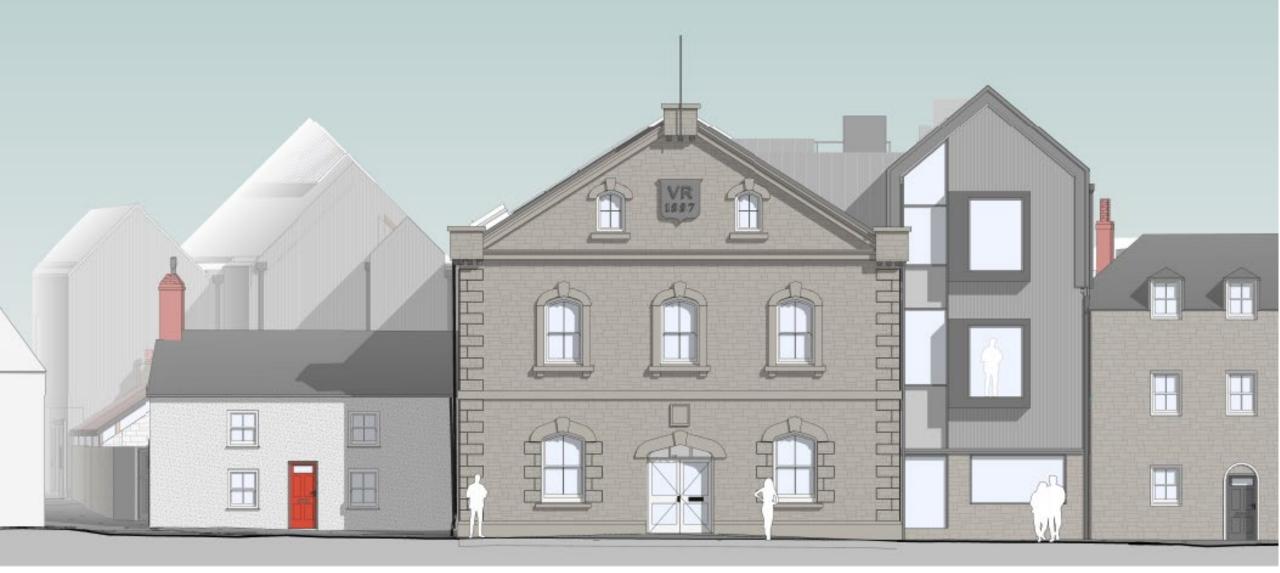

# Alterations and Extension as approved in 2022 Front Elevation

As now proposed in 2023 Front Elevation

View towards the existing Side Elevation

Existing Side Elevation (not shown is the outbuilding of parade cottage)

As Approved in 2022 Side Elevation

As Amended and now proposed in 2023 Side Elevation

View of Existing Rear Elevation

**Existing Rear Elevation** 

As approved in 2022 Rear Elevation

As now proposed in 2023 Rear Elevation