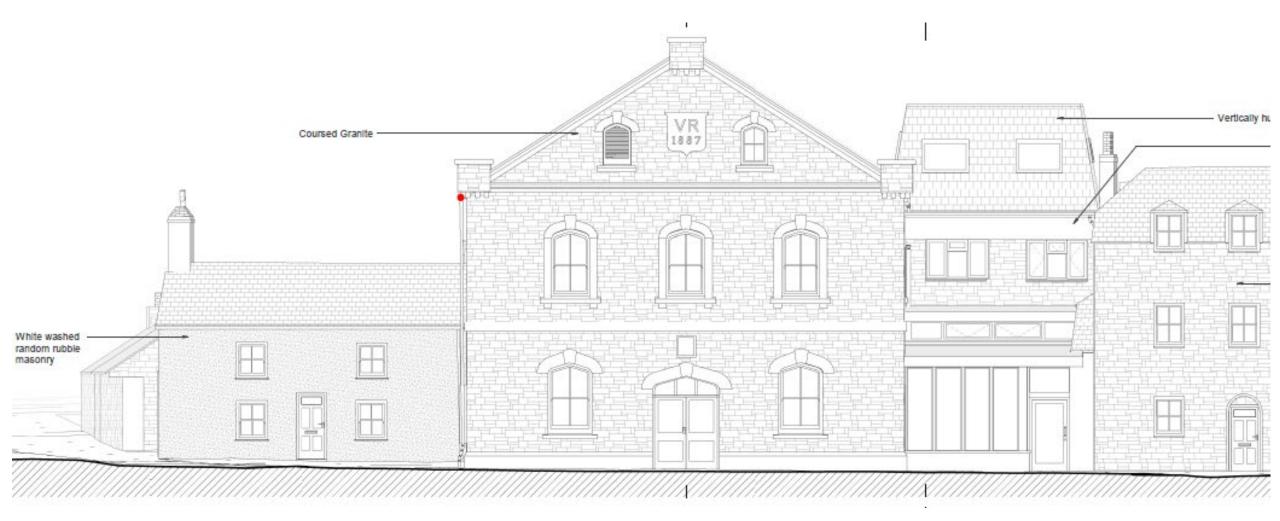

Town Hall as a Council Office in 2016

Plans to show Existing Front Elevation

# Alterations and Extension as approved in 2022 Front Elevation

As now proposed in 2023 Front Elevation

View towards the existing Side Elevation

Existing Side Elevation (not shown is the outbuilding of parade cottage)