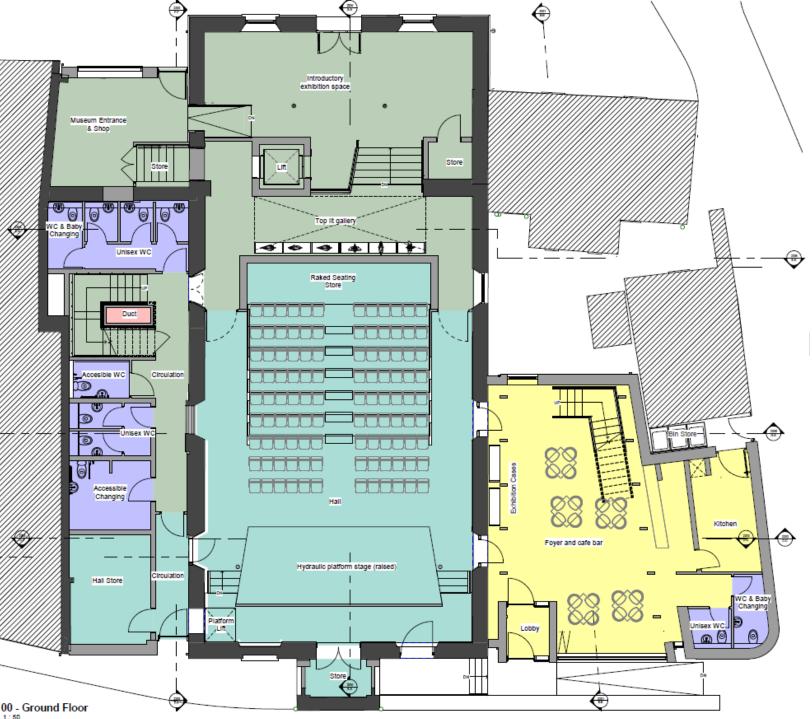

Town Hall as a Council Office in 2016



Plans to show Existing Front Elevation



# Alterations and Extension as approved in 2022 Front Elevation



As now proposed in 2023 Front Elevation



View towards the existing Side Elevation



Existing Side Elevation (not shown is the outbuilding of parade cottage)



As Approved in 2022 Side Elevation



As Amended and now proposed in 2023 Side Elevation



View of Existing Rear Elevation



**Existing Rear Elevation** 



As approved in 2022 Rear Elevation



As now proposed in 2023 Rear Elevation



**Existing Ground Floor Plan** 



# Approved 2022 Ground Floor Plan



## Proposed 2023 Ground Floor Plan



**Existing First Floor Plan** 



Approved 2022 First Floor Plan



Proposed 2023 First Floor Plan



Existing Second Floor Plan



# Approved 2022 Second Floor Plan



# Proposed 2023 Second Floor Plan



Existing Roof Plan



Approved 2022 Roof Plan



Proposed 2023 Roof Plan