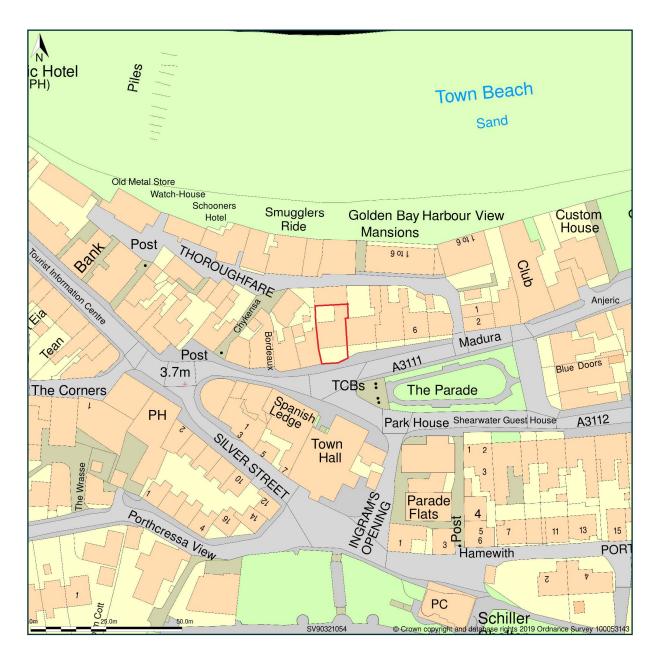

## Evergreen Cottage, 5, The Parade, Hugh Town, St Mary s, Isles Of Scilly, TR21 0LP

Site Plan shows area bounded by: 90223.04, 10446.87 90423.04, 10646.87 (at a scale of 1:1250), OSGridRef: SV90321054. The representation of a road, track or path is no evidence of a right of way. The representation of features as lines is no evidence of a property boundary.