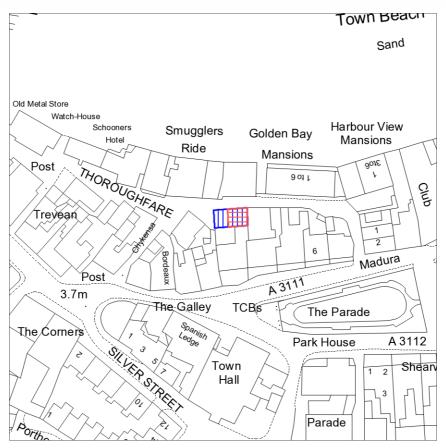

Rattler, Thorofare, St Marys, Isles Of Scilly

Reproduction in whole or in part is prohibited without the prior permission of Ordnance Survey.

Ordnance Survey and the OS Symbol are registered trademarks and OS MasterMap® is a trademark of Ordnance Survey, the national mapping agency of Great Britain.

The representation of a road, track or path is no evidence of a right of way.

The representation of features as lines is no evidence of a property boundary.

Date Of Issue: 12 September 2015 Supplied By: Getmapping Supplier Plan Id: 149974\_1250 OS License Number: 100030848 Applicant: Eldred Banfield