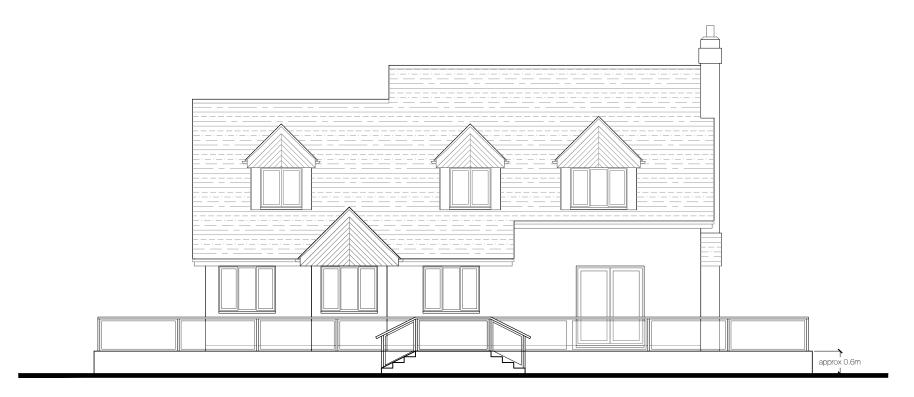

EXISTING SOUTH WEST ELEVATION

EXISTING SOUTH EAST ELEVATION

## Revisions No. Revision Checked Date. --/--/--S.J. Quick & Sons Ltd

Raised Rear Patio at New Dwelling: Higher Town, St Martin's,

Isles of Scilly

Proposed Elevations of Patio

Scale/s. 1:100 @ A3

Drawn by. CAS Date. 14/09/2015