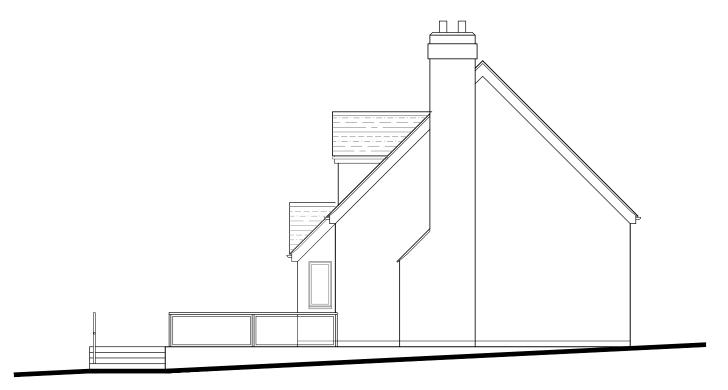

EXISTING SOUTH WEST ELEVATION

EXISTING SOUTH EAST ELEVATION

## Revisions No. Revision Checked Date. --/--/--S.J. Quick & Sons Ltd

Raised Rear Patio at New Dwelling: Higher Town, St Martin's,

Isles of Scilly

Proposed Elevations of Patio

Scale/s. 1:100 @ A3

Drawn by. CAS Date. 14/09/2015