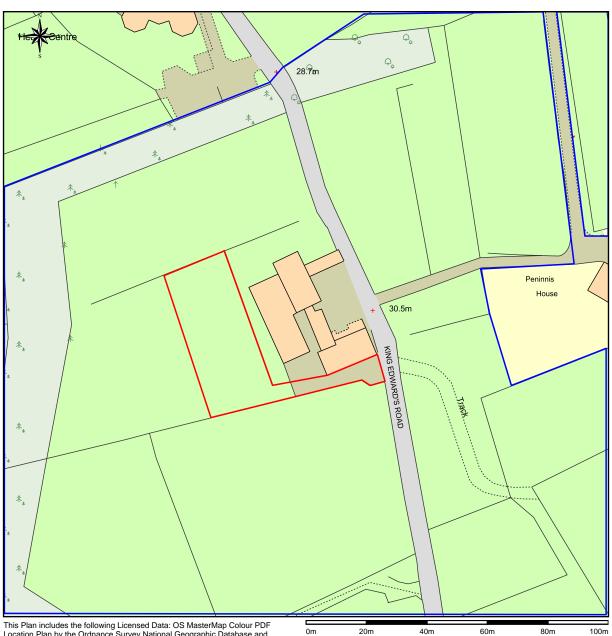

## **Proposed New House at Peninnis Farm**

This Plan includes the following Licensed Data: OS MasterMap Colour PDF Location Plan by the Ordnance Survey National Geographic Database and incorporating surveyed revision available at the date of production. Reproduction in whole or in part is prohibited without the prior permission of Ordnance Survey. The representation of a road, track or path is no evidence of a right of way. The representation of features, as lines is no evidence of a property boundary. © Crown copyright and database rights, 2015. Ordnance Survey 0100031673

Scale: 1:1250, paper size: A4

Location Plan