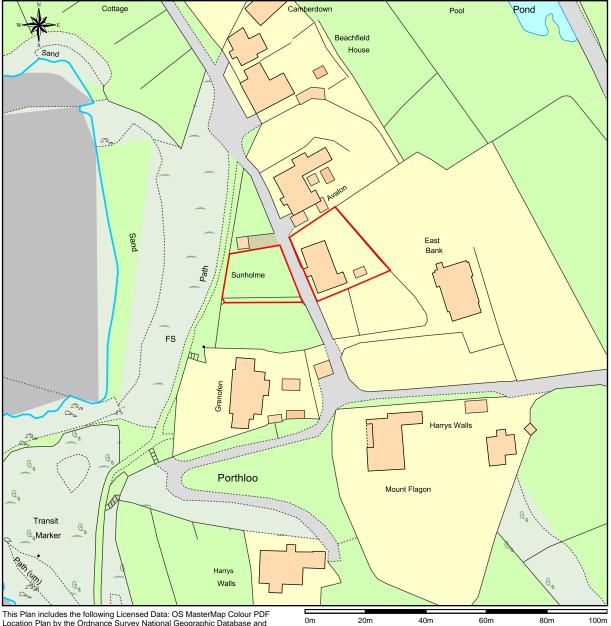

## Sunholme, Porthloo, St Marys

This Plan includes the following Licensed Data: OS MasterMap Colour PDF Location Plan by the Ordnance Survey National Geographic Database and incorporating surveyed revision available at the date of production. Reproduction in whole or in part is prohibited without the prior permission of Ordnance Survey. The representation of a road, track or path is no evidence of a right of way. The representation of features, as lines is no evidence of a property boundary. © Crown copyright and database rights, 2016. Ordnance Survey 0100031673

Scale: 1:1250, paper size: A4

Location Plan

island architects