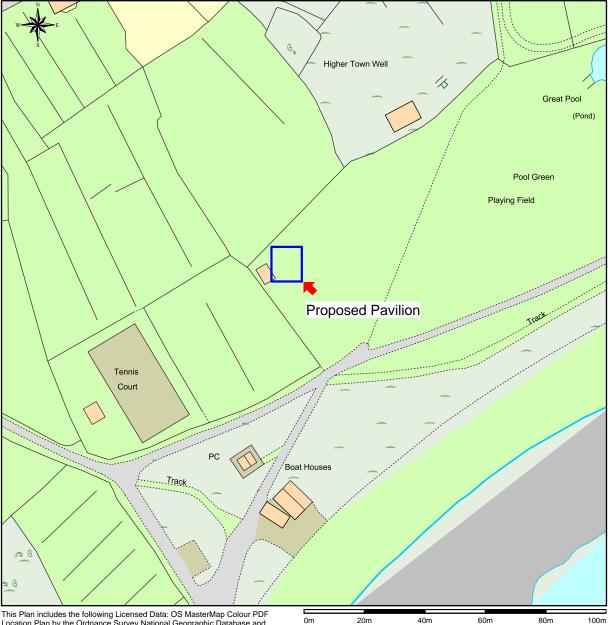

## **Location Plan For Proposed Cricket Pavilion**

This Plan includes the following Licensed Data: OS MasterMap Colour PDF Location Plan by the Ordnance Survey National Geographic Database and incorporating surveyed revision available at the date of production. Reproduction in whole or in part is prohibited without the prior permission of Ordnance Survey. The representation of a road, track or path is no evidence of a right of way. The representation of features, as lines is no evidence of a property boundary. © Crown copyright and database rights, 2016. Ordnance Survey 0100031673

## Scale: 1:1250, paper size: A4

**Cricket Pavilion** 

Location Plan

Pool Green, Higher Town, St. Mary's, Isles of Scilly. TR25 0QL