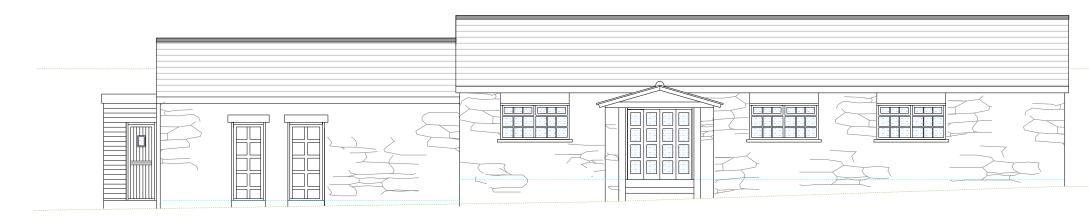

SOUTH ELEVATION (existing)



## EAST ELEVATION (existing)

## NORTH ELEVATION (existing)

NOTE: West Elevation Eliminated as elipsed by bank  $\slash$  neighbouring building

| Any Discrepencies - Please feed back to Framelines      | 1:100 (On A3)               |                                                                                                      |
|---------------------------------------------------------|-----------------------------|------------------------------------------------------------------------------------------------------|
| Planning Drawings - NOT FOR CONSTRUCTION OR FABRICATION | 0m  1m  2m  3m  4m  5m  10m | For: Dom and Emily Crees   Project: Function space   Seven Stones Inn   St Martins   Isles of Scilly |

|    |                     | PLANNING |