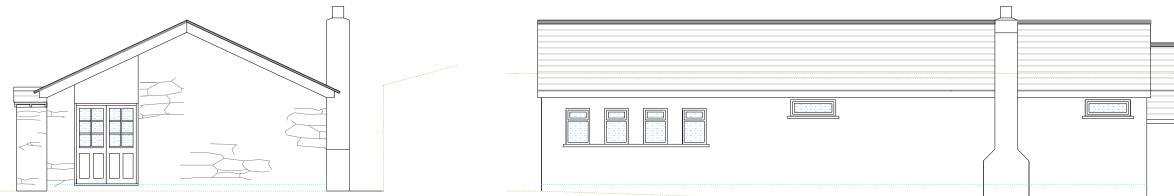

## EAST ELEVATION (existing)

## NORTH ELEVATION (existing)

NOTE: West Elevation Eliminated as elipsed by bank  $\slash$  neighbouring building

| Any Discrepencies - Please feed back to Framelines      | 1:100 (On A3)               |                                                                                                      |
|---------------------------------------------------------|-----------------------------|------------------------------------------------------------------------------------------------------|
| Planning Drawings - NOT FOR CONSTRUCTION OR FABRICATION | 0m  1m  2m  3m  4m  5m  10m | For: Dom and Emily Crees   Project: Function space   Seven Stones Inn   St Martins   Isles of Scilly |