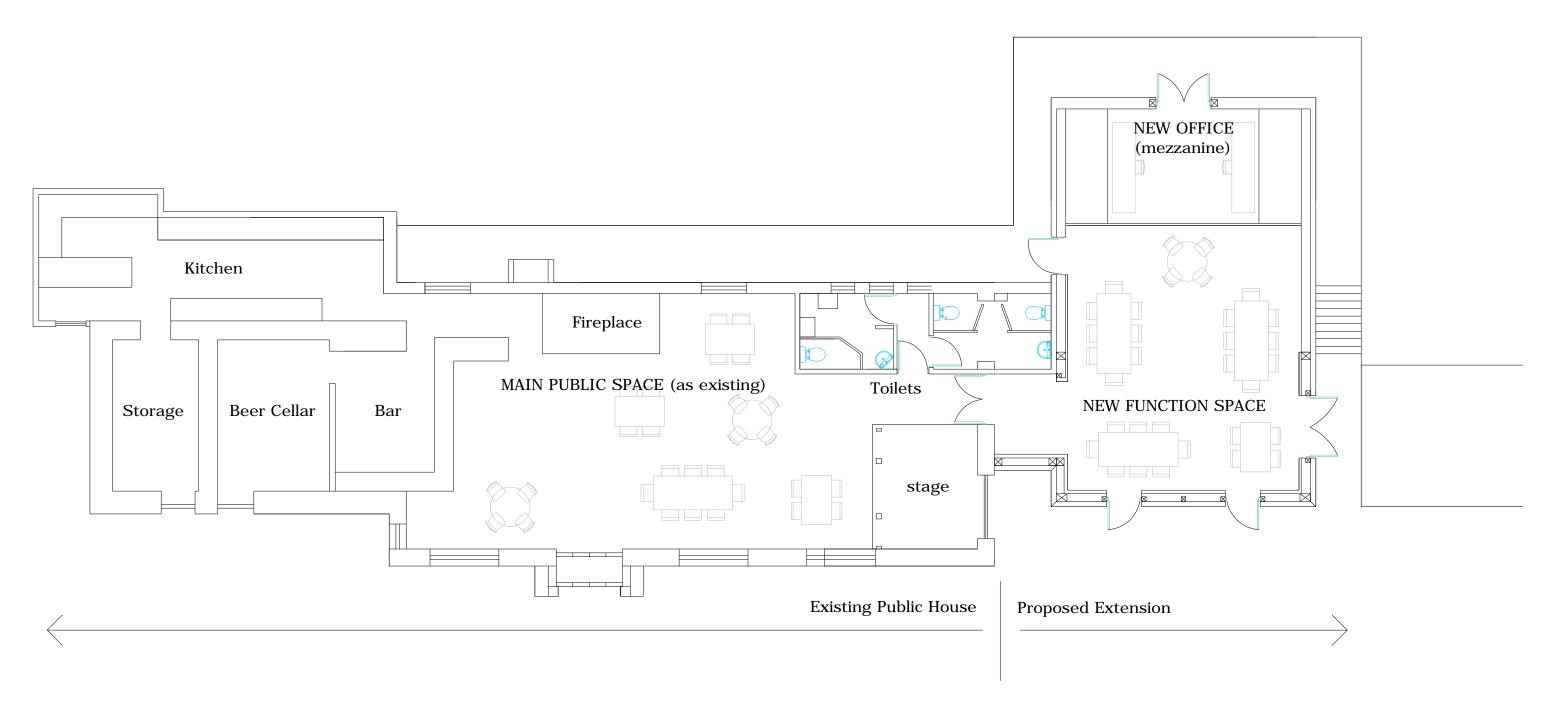

## FLOOR PLAN (proposed)

| Seven Stones Inn<br>St Martins<br>Isles of Scilly | 003        | Proposed Floor Plan | A REV    | DATE<br>14/12/2016 | 1:100 |
|---------------------------------------------------|------------|---------------------|----------|--------------------|-------|
| For: Dom and Emily Crees Project: Function space  | DRAWING NO | TITLE               | REV      | DATE               | SCALE |
| Framelines  TIMBER ARCHITECTURE                   |            |                     | PLANNING |                    |       |