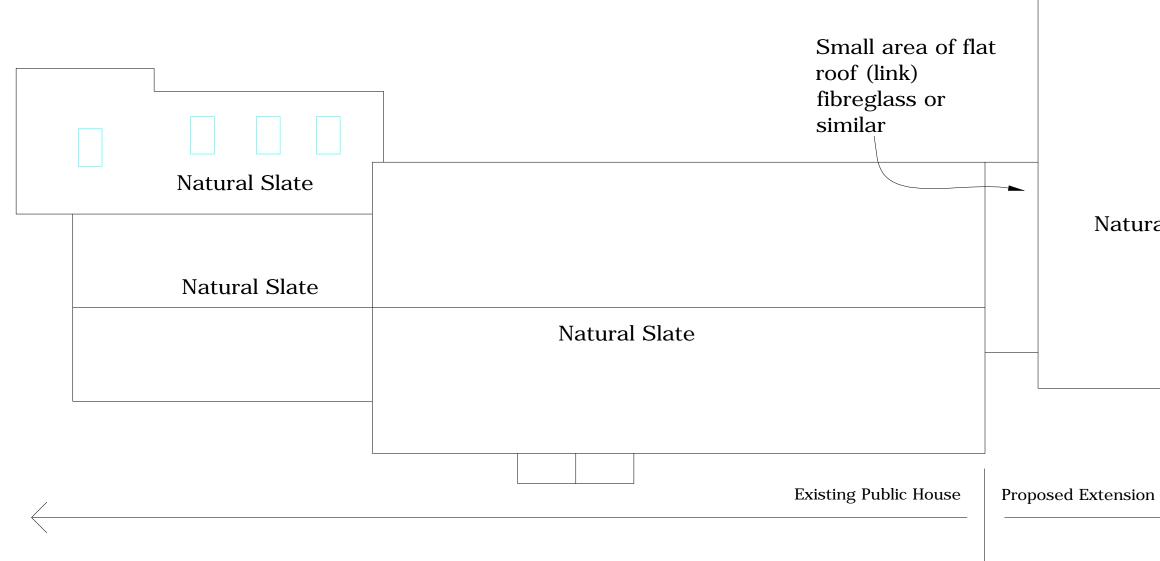

ROOF PLAN (proposed)

| Any Discrepencies - Please feed back to Framelines      | 1:100 (On A3)               |                                                                                                          |           |
|---------------------------------------------------------|-----------------------------|----------------------------------------------------------------------------------------------------------|-----------|
| Planning Drawings - NOT FOR CONSTRUCTION OR FABRICATION | 0m  1m  2m  3m  4m  5m  10m | For: Dom and Emily Crees<br>Project: Function space<br>Seven Stones Inn<br>St Martins<br>Isles of Scilly | DRAWING N |

|    |                    | PLANNING |            |                  |  |
|----|--------------------|----------|------------|------------------|--|
| NO | TITLE              | REV      | DATE       | SCALE            |  |
|    | Proposed Roof Plan | Α        | 14/12/2016 | 1:100<br>(on A3) |  |