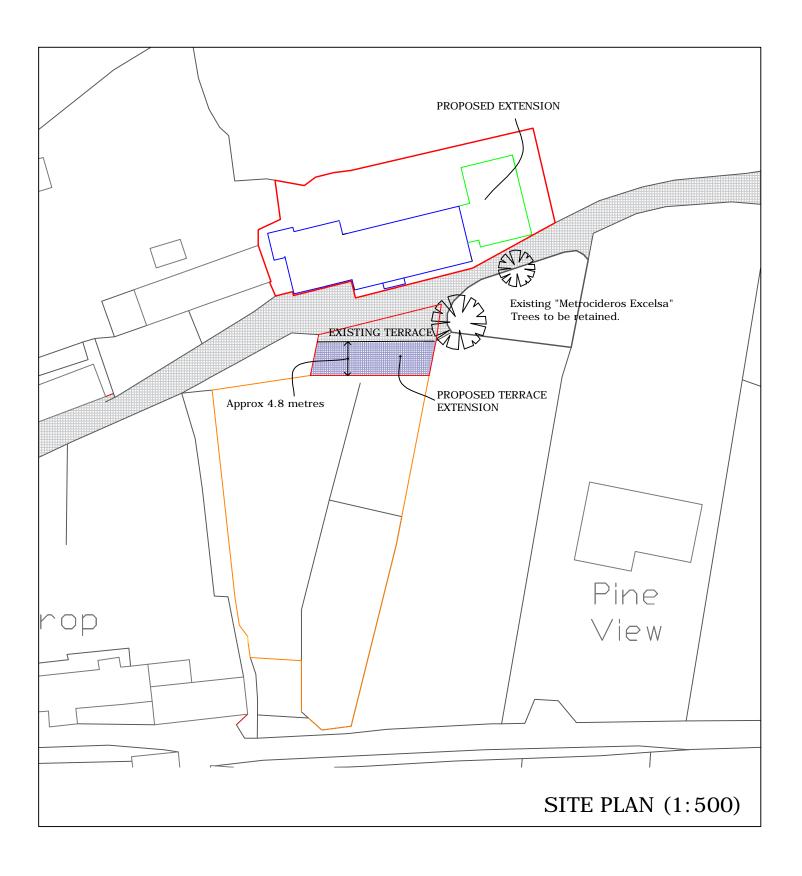

ORANGE - Boundary of Land tennanted / owned by client (outside Red) RED - Site Boundary (All Owned by Client) BLUE - Existing Public house (Seven Stones Inn) GREEN - Proposed extension

| Any Discrepencies - Please feed back to Framelines      | 1:500 (On A3)<br> Om  5m  10m  15m  20m  25m | 50m |                                                                         |         |
|---------------------------------------------------------|----------------------------------------------|-----|-------------------------------------------------------------------------|---------|
| Planning Drawings - NOT FOR CONSTRUCTION OR FABRICATION | 1:1250 (On A3)                               |     | For: Dom and Emily Crees<br>Project: Function space<br>Seven Stones Inn | DRAWING |
|                                                         | 0m 10m 20m 30m 40m 50m 100m                  |     | St Martins<br>Isles of Scilly                                           | 001     |