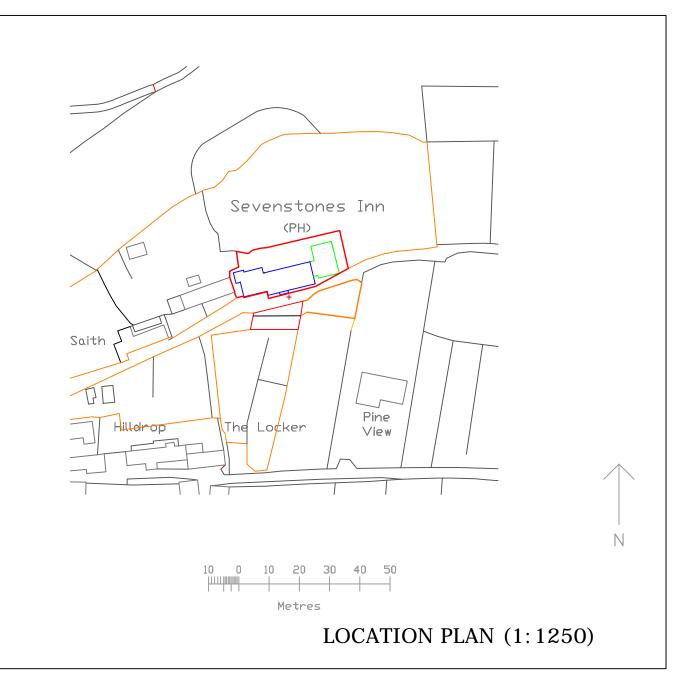

ORANGE - Boundary of Land tennanted / owned by client (outside Red) RED - Site Boundary (All Owned by Client) BLUE - Existing Public house (Seven Stones Inn) GREEN - Proposed extension

| Any Discrepencies - Please feed back to Framelines      | 1:500 (On A3)<br> Om  5m  10m  15m  20m  25m | 50m |                                                                         |         |
|---------------------------------------------------------|----------------------------------------------|-----|-------------------------------------------------------------------------|---------|
| Planning Drawings - NOT FOR CONSTRUCTION OR FABRICATION | 1:1250 (On A3)                               |     | For: Dom and Emily Crees<br>Project: Function space<br>Seven Stones Inn | DRAWING |
|                                                         | 0m 10m 20m 30m 40m 50m 100m                  |     | St Martins<br>Isles of Scilly                                           | 001     |