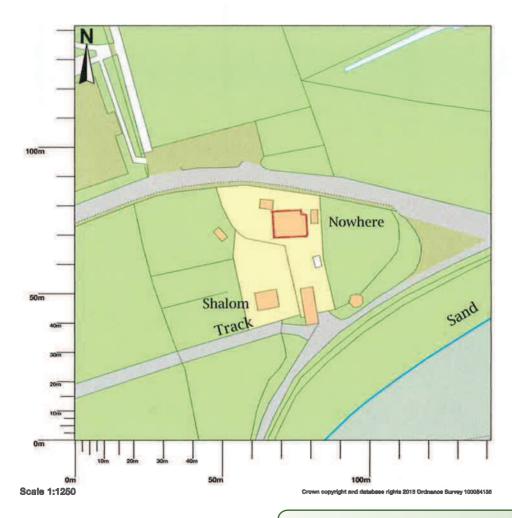

## Nowhere, St. Mary'S, Isles Of Scilly, TR21 0NH

## **APPROVED**

By Craig Dryden at 11:04 am, Oct 23, 2017

Map shows area bounded by: 91104.39,10136.29,91245.81,10277.71 (at a scale of 1:1250) The representation of a road, track or path is no evidence of a right of way. The representation of features as lines is no evidence of a property boundary.

Produced on 08 August 2017 from the Ordnance Survey National Geographic Database and incorporating surveyed revision available at this date. Reproduction in whole or part is prohibited without the prior permission of Ordnance Survey. © Crown copyright 2017. Supplied by UKPlanningMaps.com a licensed Ordnance Survey partner (100054135). Unique plan reference: p2b/181443/248667