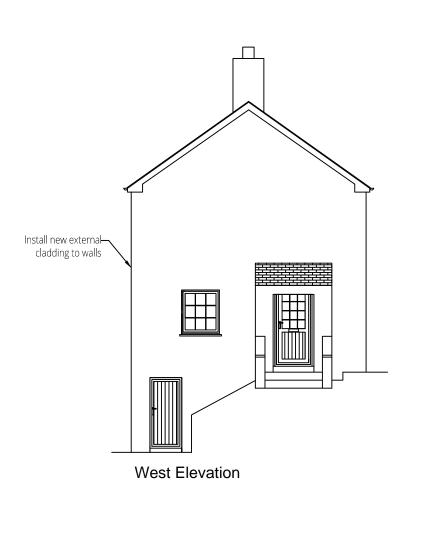

## **Proposed Elevations**

32-34 Sally Port, St Marys, I.O.S

For Isles of Scilly Council

| Drawn:                       | LS    | Checked: | DH |
|------------------------------|-------|----------|----|
| Scale:                       | 1:100 | Size:    | А3 |
| No: 15-3829BS-32/34-P01 Rev: |       |          | А  |