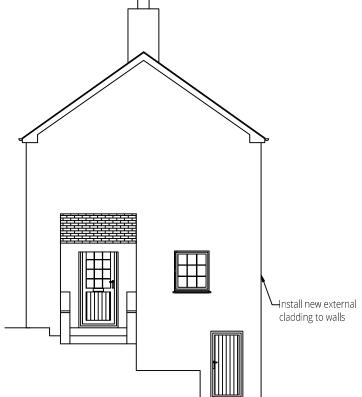

## **Proposed Elevations**

32-34 Sally Port, St Marys, I.O.S

For Isles of Scilly Council

| Drawn:                       | LS    | Checked: | DH |
|------------------------------|-------|----------|----|
| Scale:                       | 1:100 | Size:    | А3 |
| No: 15-3829BS-32/34-P01 Rev: |       |          | А  |