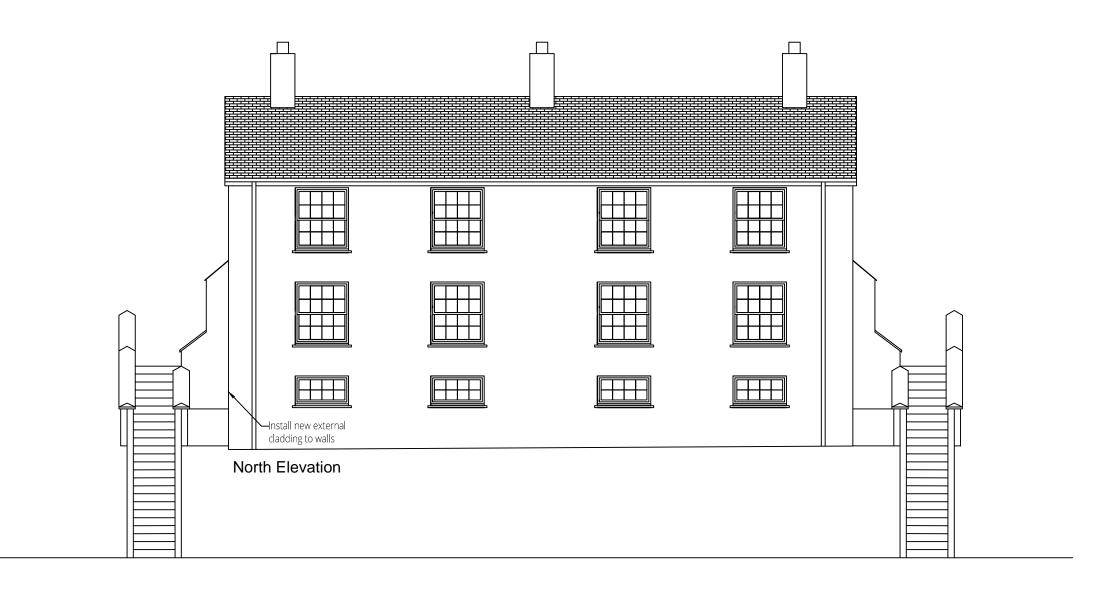

## **Proposed Elevations**

32-34 Sally Port, St Marys, I.O.S

For Isles of Scilly Council

| Drawn:                       | LS    | Checked: | DH |
|------------------------------|-------|----------|----|
| Scale:                       | 1:100 | Size:    | А3 |
| No: 15-3829BS-32/34-P01 Rev: |       |          | А  |