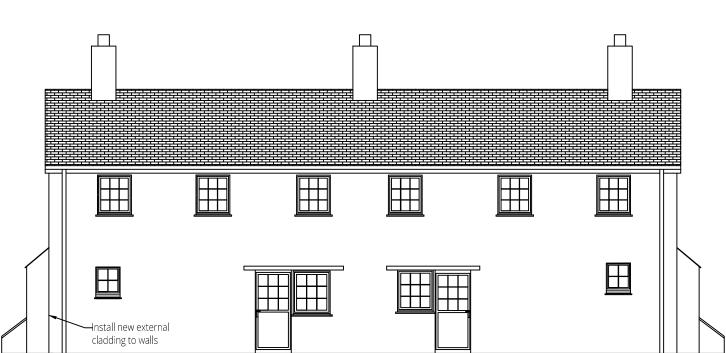

## **Proposed Elevations**

32-34 Sally Port, St Marys, I.O.S

For Isles of Scilly Council

| Drawn:                       | LS    | Checked: | DH |
|------------------------------|-------|----------|----|
| Scale:                       | 1:100 | Size:    | А3 |
| No: 15-3829BS-32/34-P01 Rev: |       |          | А  |