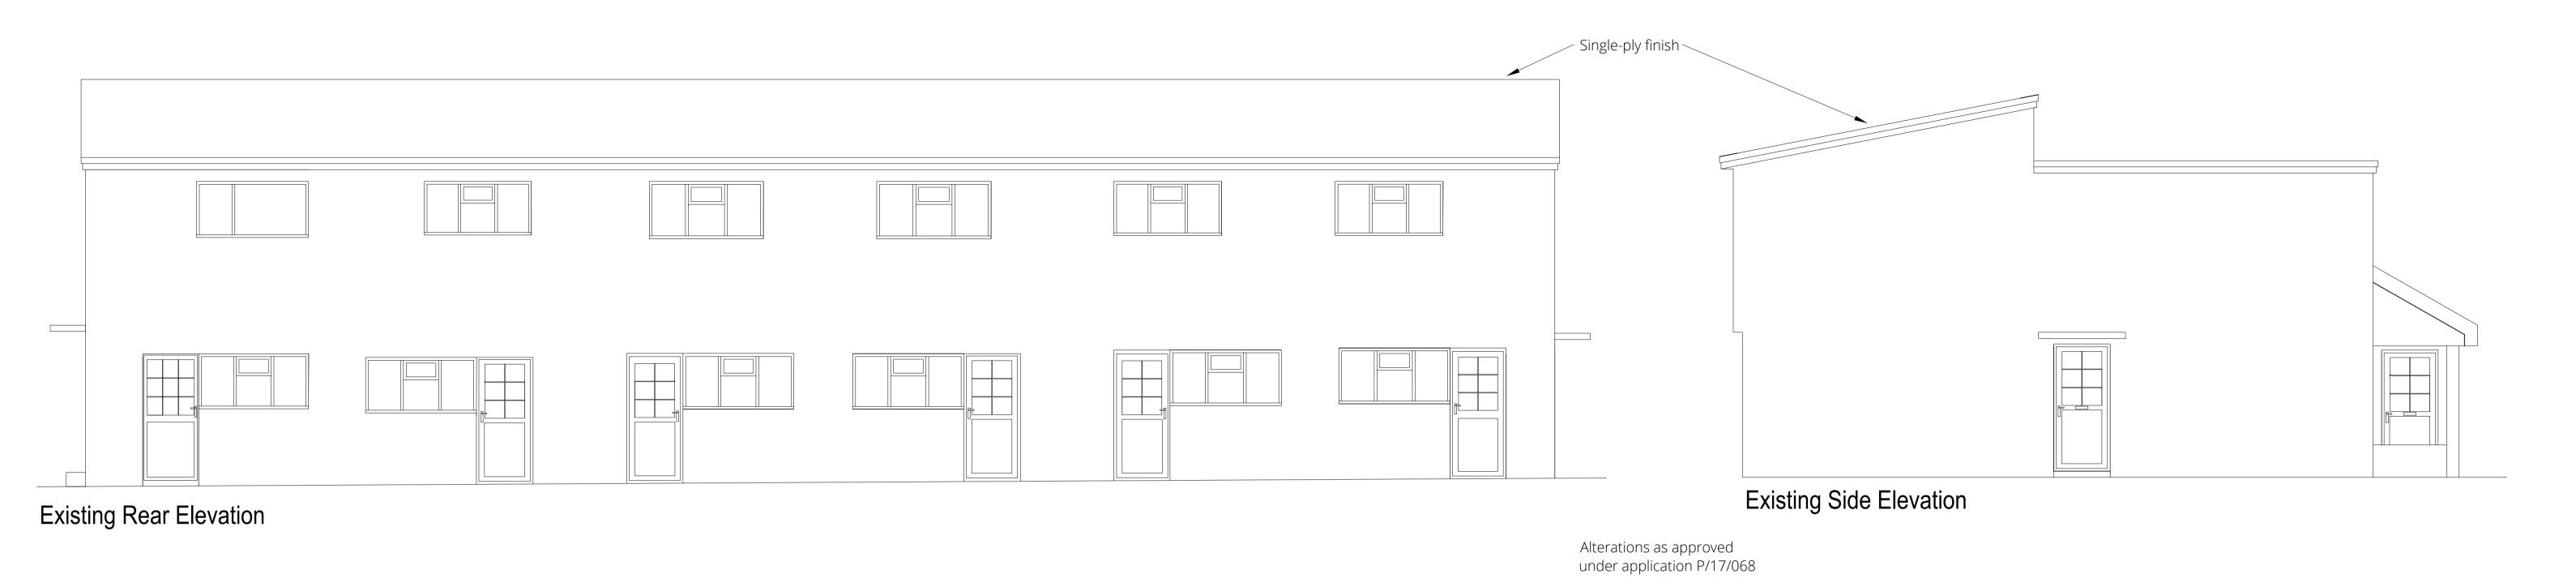

## Design & Access Statement

The existing elevations reflect the design approved under application P/17/068.

This application included the replacement of the existing roof covering with single-ply.

It is now proposed to replace the rear slope of the property with a natural slate covering.

Natural slate is a more sympathetic material to the area. This would enhance the streetscape by reflecting the surrounding properties.

As less sympathetic materials have already been approved in the previous application, we can see no reason for this application not to be approved.