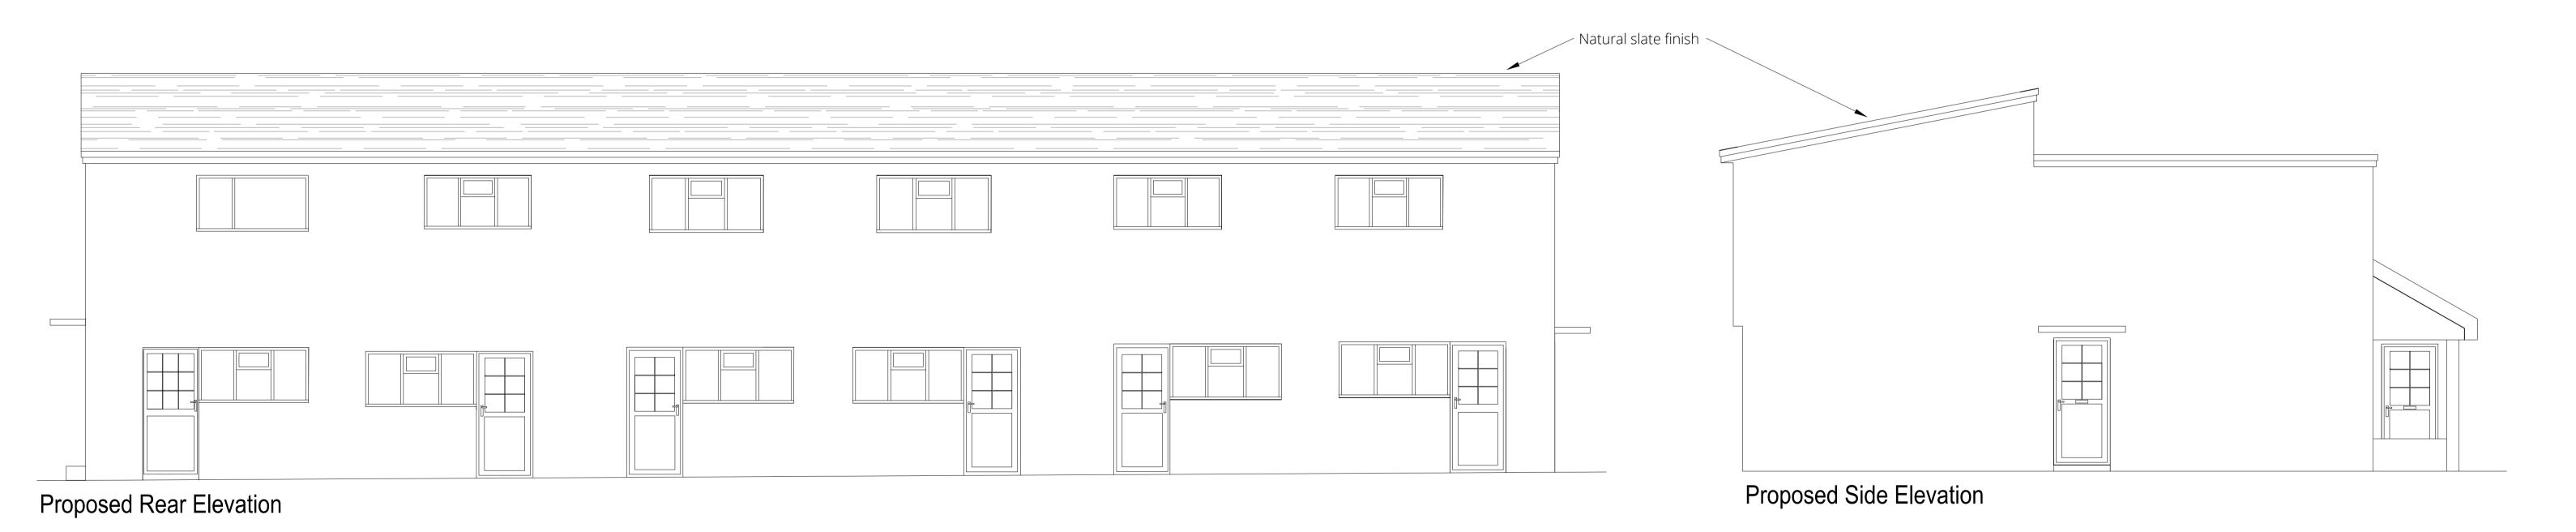

## Design & Access Statement

The existing elevations reflect the design approved under application P/17/068.

This application included the replacement of the existing roof covering with single-ply.

It is now proposed to replace the rear slope of the property with a natural slate covering.

Natural slate is a more sympathetic material to the area. This would enhance the streetscape by reflecting the surrounding properties.

As less sympathetic materials have already been approved in the previous application, we can see no reason for this application not to be approved.