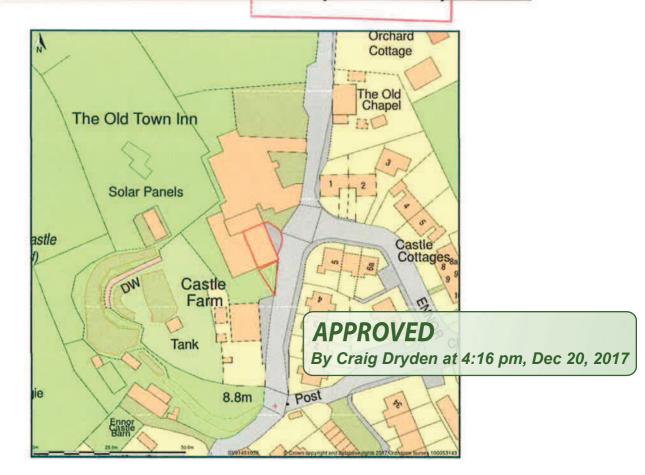

## The Craft House, Old Town Lane, Old Town, St Mary s. Isles Of Scilly, TR21 0NN

Site Plan shows area bounded by: 91382.09, 10293.7 91523.51, 10435.12 (at a scale of 1:1250), OSGrldRef: SV91451036. The representation of a road, track or path is no evidence of a right of way. The representation of features as lines is no evidence of a property boundary.

Produced on 19th Oct 2017 from the Ordnance Survey National Geographic Database and incorporating surveyed revision available at this date. Reproduction in whole or part is prohibited without the prior permission of Ordnance Survey. © Crown copyright 2017. Supplied by www.buyaplan.co.uk a licensed Ordnance Survey partner (100053143). Unique plan reference: #00267917-9E2798

Ordnance Survey and the OS Symbol are registered trademarks of Ordnance Survey, the national mapping agency of Great Britain. Buy A Plan logo, pdf design and the www.buyaplan.co.uk website are Copyright @ Pass Inc Ltd 2017