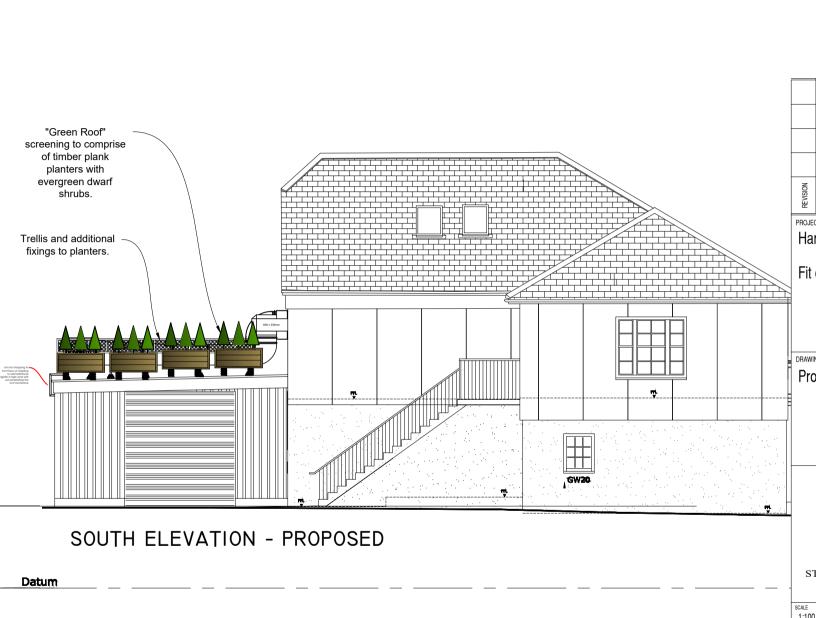

Harbourside Restaurant

Fit out

Proposed Screening to Ventilation



## DUCHY of CORNWALL

ST MARY'S

ISLES OF SCILLY

Telephone: (01720) 422508 E-mail: ndean@duchyofcornwall.org

| SCALE      | DRAWN BY   | DRAWING    | REV. |
|------------|------------|------------|------|
| 1:100      | ND         | NO.        |      |
| DATE       | CHECKED BY | 40/0000 07 |      |
| 27.03.2018 | ND         | 10/0302-07 | Α    |

This drawing is copyright.

All materials and workmanship to comply with the current British Standards and codes of practice.

Contractors to check ALL dimensions. Work from figured dimensions ONLY. Report ANY discrepancy to Architect or Surveyor before proceeding. IF IN ANY DOUBT ASK