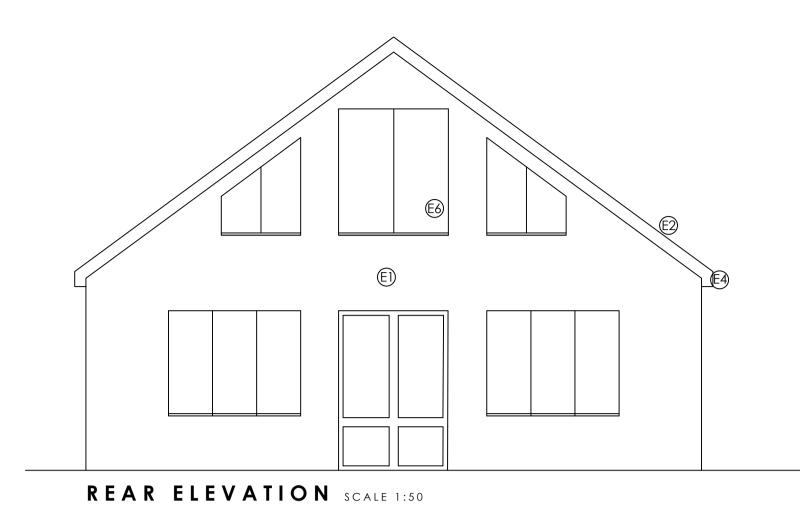

SIDE ELEVATION SCALE 1:50

SIDE ELEVATION SCALE 1:50

MATERIAL KEY:

- EXISTING E1 White Render E2 Slate E3 Flat Roof

- E4 White UPVC Guttering E5 Existing Garage Door (White) E6 Timber / UPVC Brown Windows and Doors