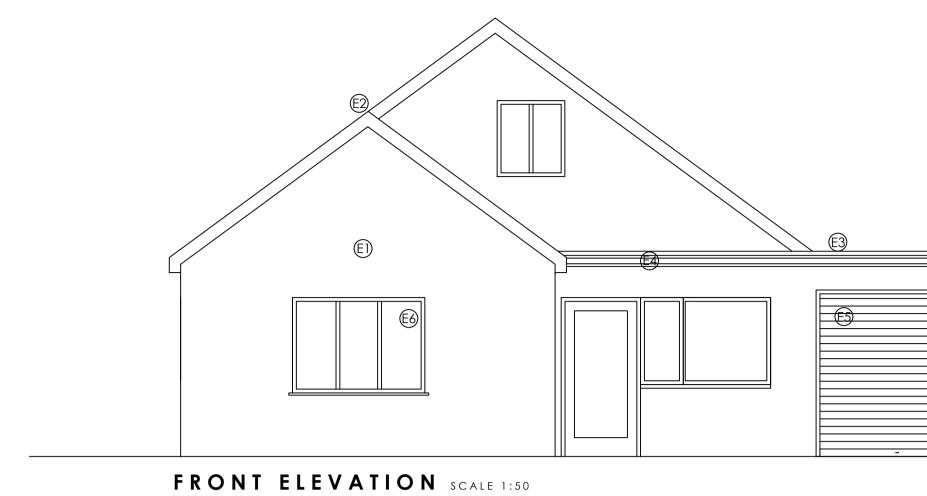

SIDE ELEVATION SCALE 1:50

SIDE ELEVATION SCALE 1:50

MATERIAL KEY:

- EXISTING E1 White Render E2 Slate E3 Flat Roof

- E4 White UPVC Guttering E5 Existing Garage Door (White) E6 Timber / UPVC Brown Windows and Doors