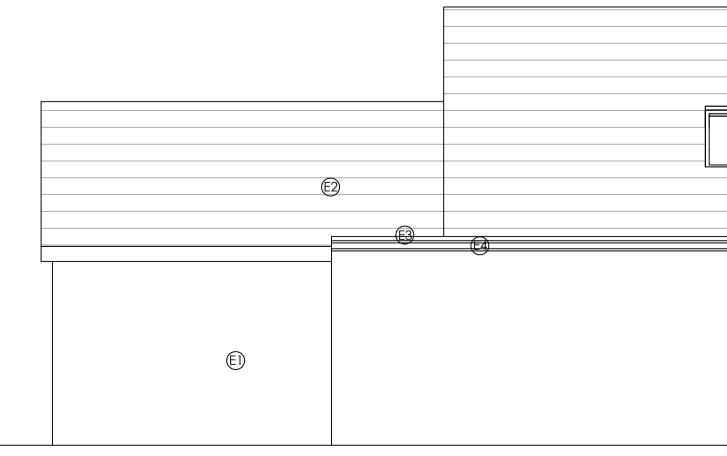

SIDE ELEVATION SCALE 1:50

SIDE ELEVATION SCALE 1:50

MATERIAL KEY:

- EXISTING E1 White Render E2 Slate E3 Flat Roof

- E4 White UPVC Guttering E5 Existing Garage Door (White) E6 Timber / UPVC Brown Windows and Doors