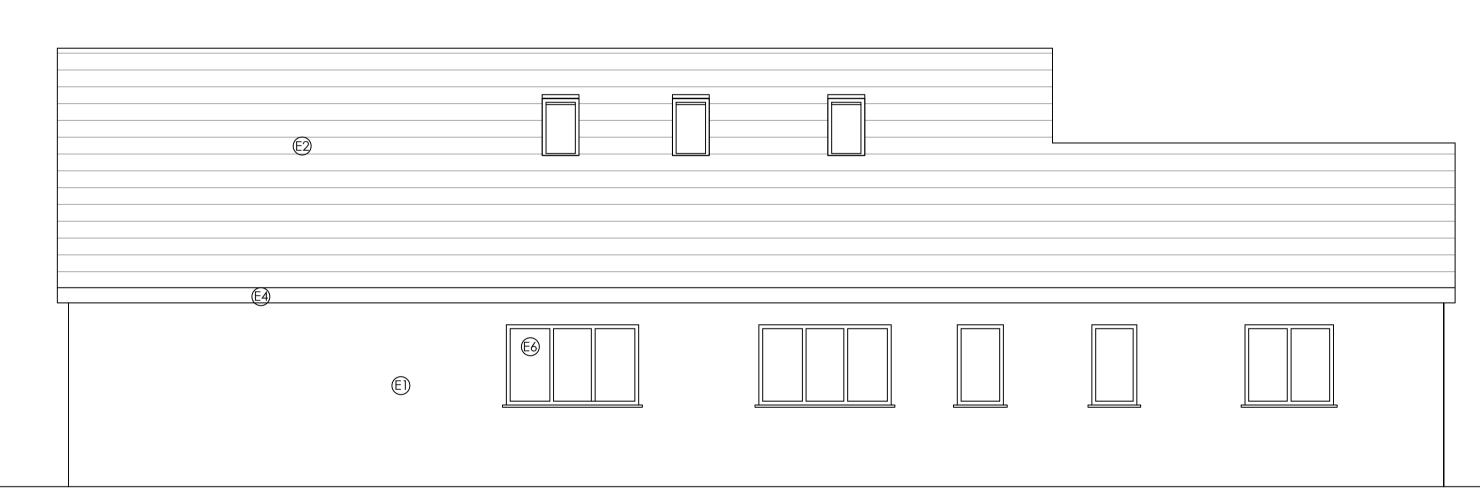

SIDE ELEVATION SCALE 1:50

SIDE ELEVATION SCALE 1:50

MATERIAL KEY:

- EXISTING E1 White Render E2 Slate E3 Flat Roof

- E4 White UPVC Guttering E5 Existing Garage Door (White) E6 Timber / UPVC Brown Windows and Doors