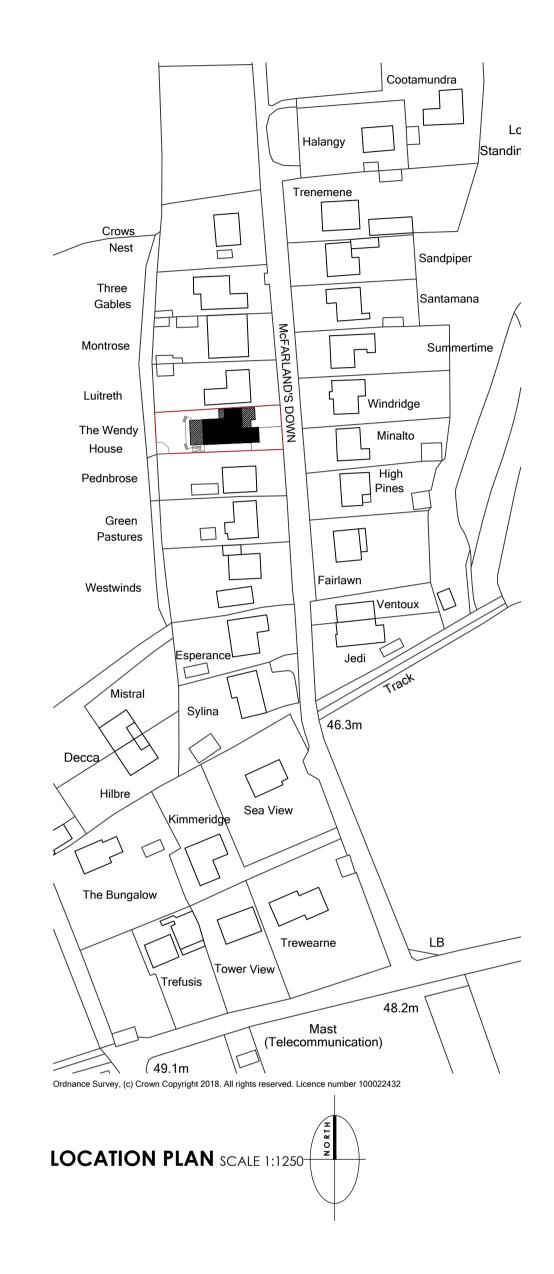

Only figured dimensions to be taken from this drawing. Do not scale off this drawing.

Drawing based on Ordnance Survey and/or existing record drawings - design and drawing content subject to Site Survey, Structural Survey, Site Investigations, Planning and Statutory Requirements and Approvals.