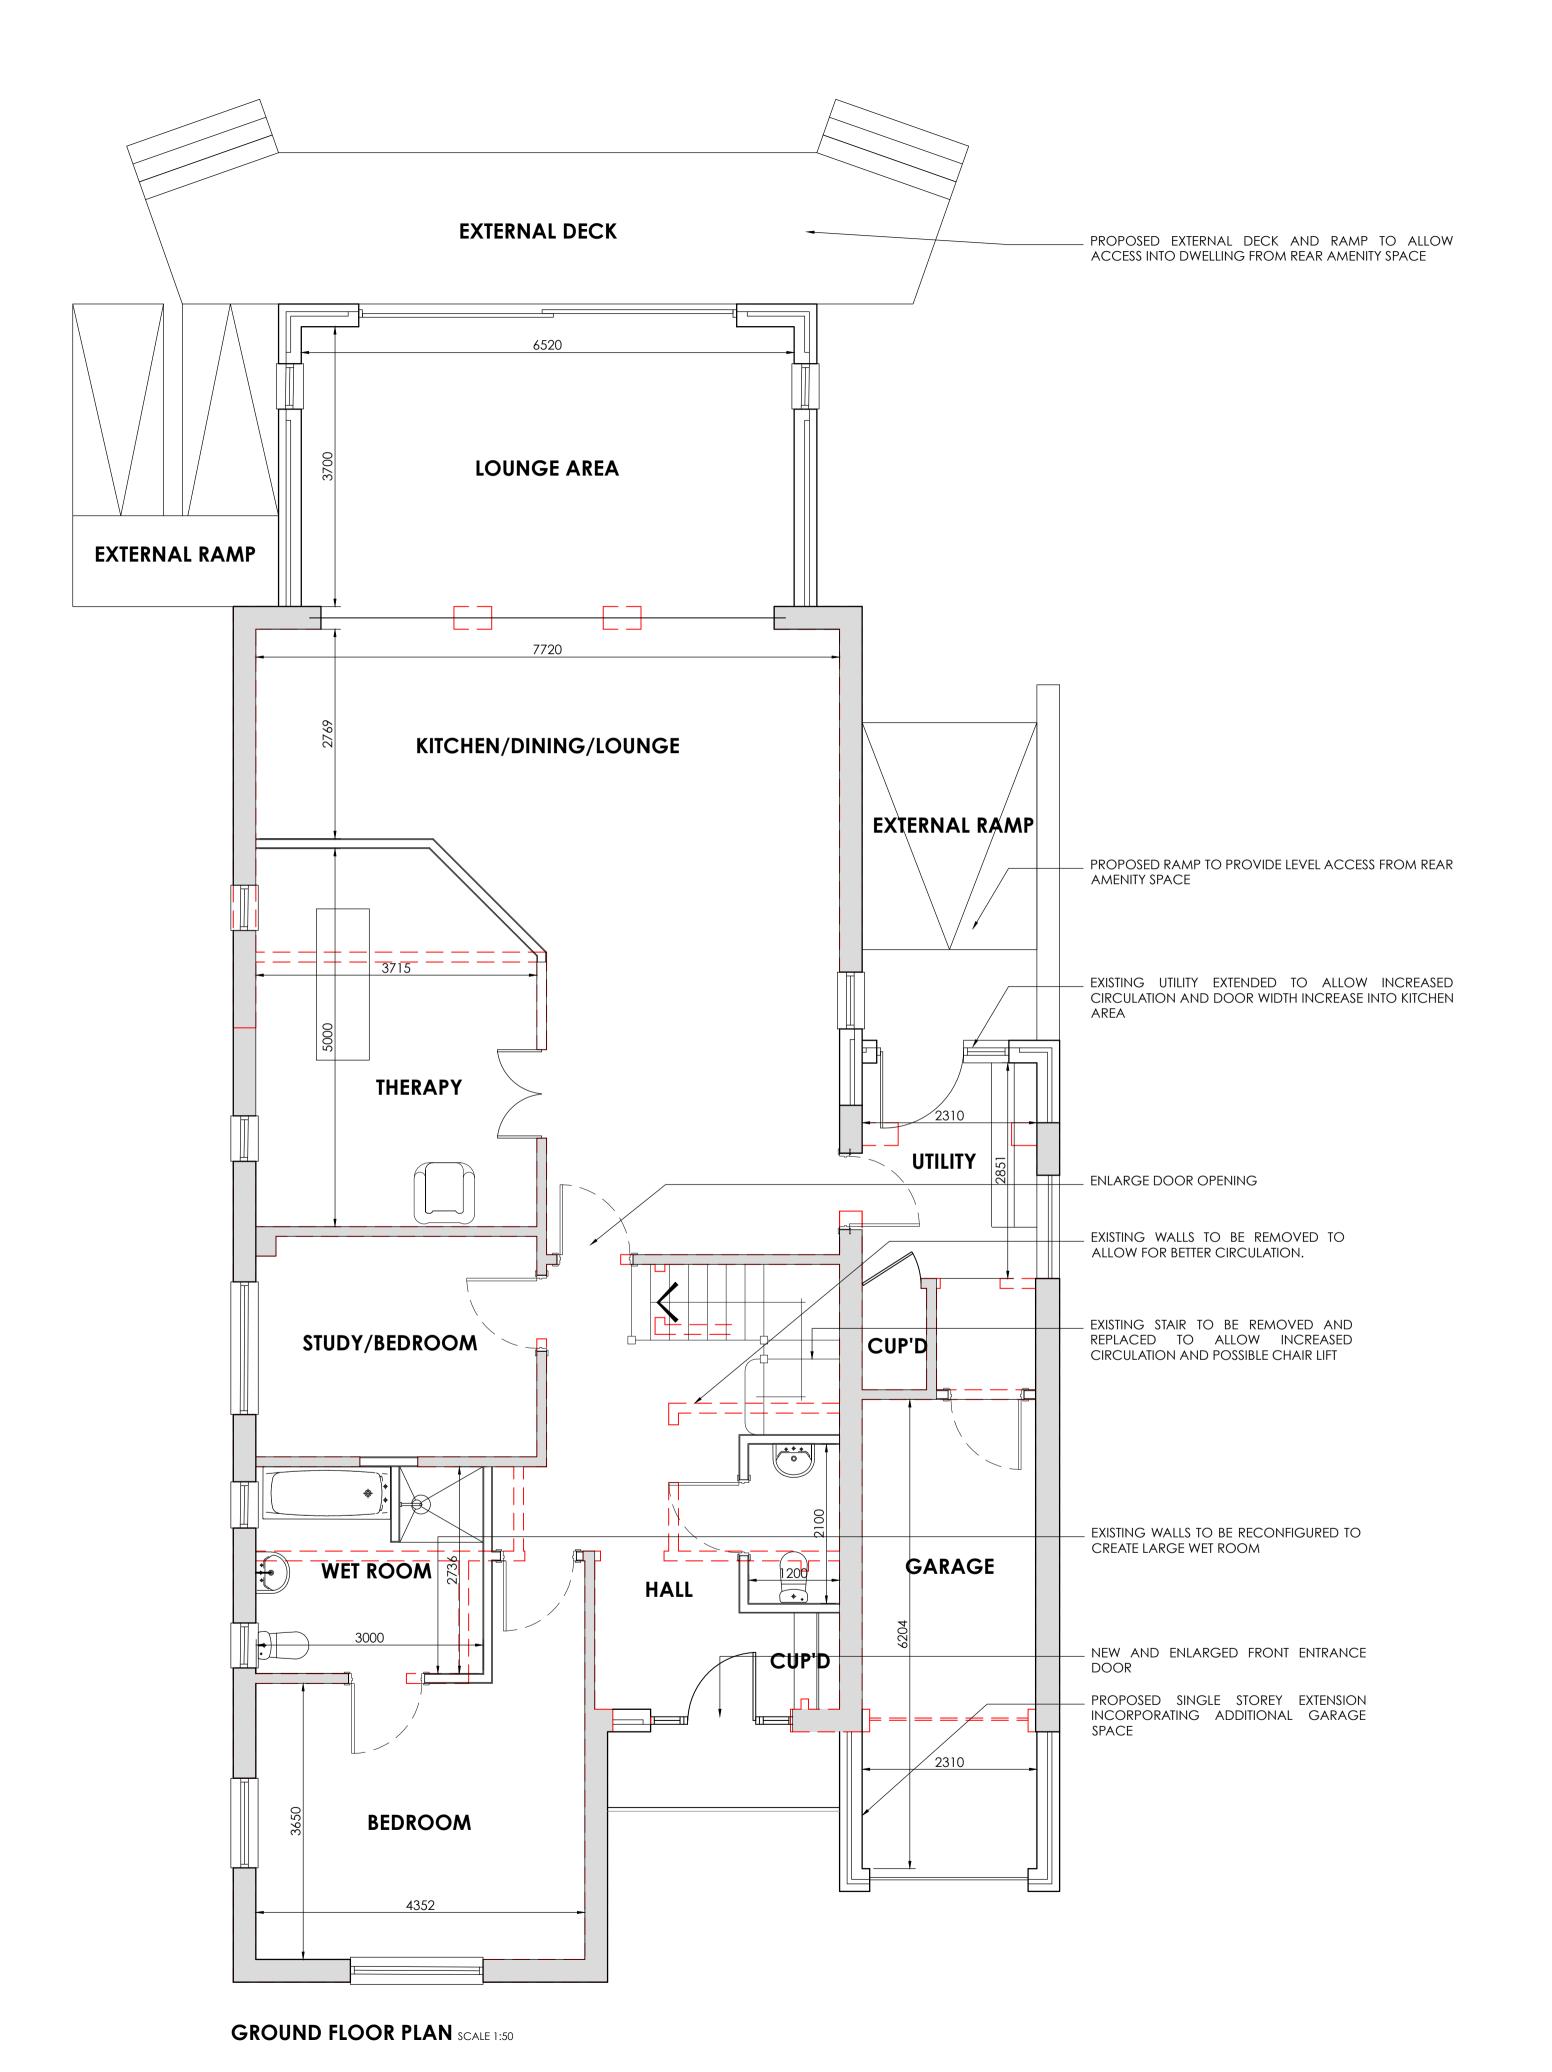

FIRST FLOOR PLAN SCALE 1:50

Registered Office - Venture House, 27-29 Glasshouse Street, London W1B 5DF. Registered Number - 8046920

Registered Omice - Verture House, 27-29 Glasshouse Street, London Wile SDF. Registered Number - 6040920 STANDARD NOTES:

Contractor must verify all dimensions on site before commencing any work or shop drawings.

If this drawing exceeds quant's taken in any way, the building designers are to be informed before works initiated.

Only figured dimensions to be taken from this drawing. Do not scale off this drawing.

Drawing based on Ordnance Survey and/or existing record drawings - design and drawing content subject to Site Survey, Structural Survey, Site Investigations, Planning and Statutory Requirements and Approvals.