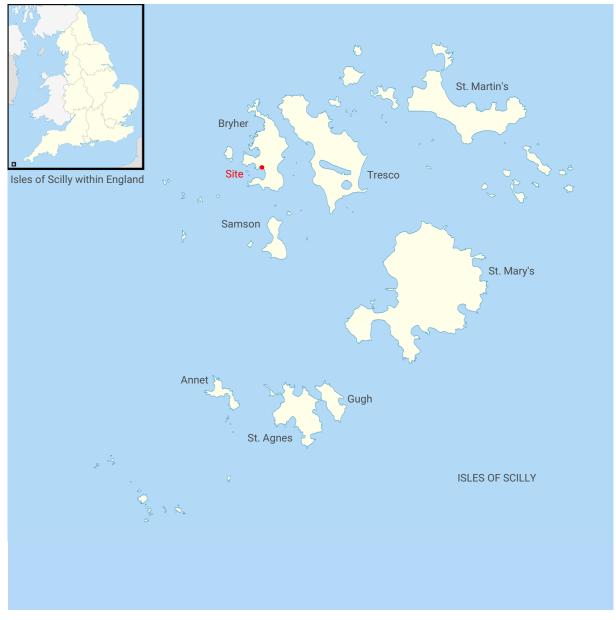

LOCATION PLAN:

Scale: Not to Scale (indicative)

LOCATION PLAN: Scale 1:1250 KEY: Indicates area of ownership/tenancy: Indicates area affected by Planning application: Bank Cottage, LOCATION: Bryher, Isles of Scilly, TR23 0PR SITE AREA: 1,315 sqm.