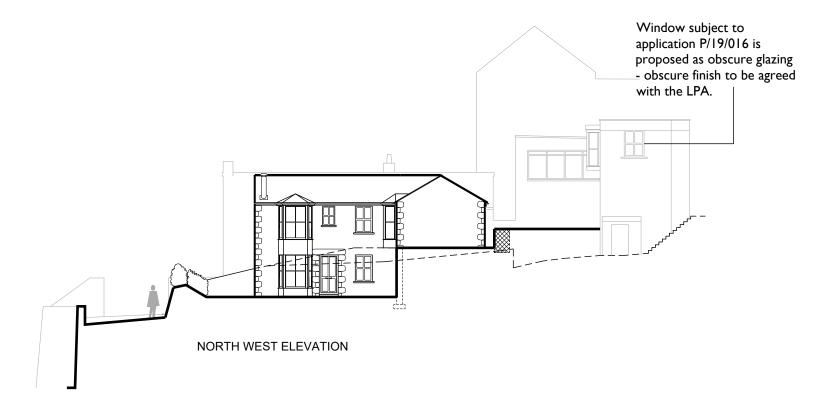

Rev A - Added window to the side of Gerwick and Gweal, subject to to application P/19/016
Rev B - Amended note for side window.