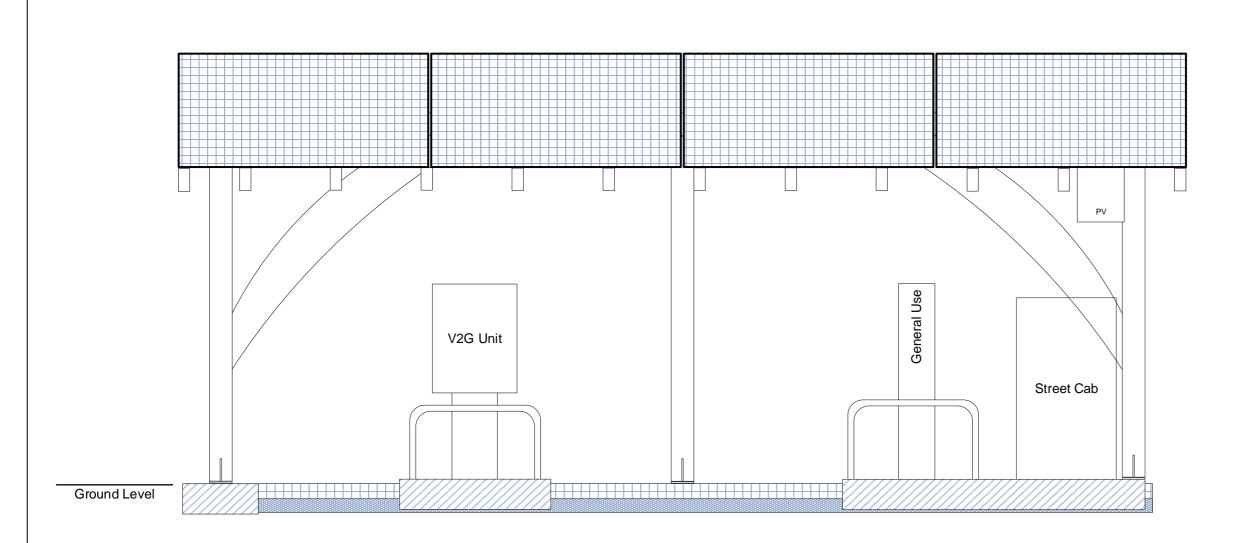

| Title        | loS GO-EV West<br>Elevations                                                            |  |
|--------------|-----------------------------------------------------------------------------------------|--|
| Notes        |                                                                                         |  |
| of solar can | Notes<br>owing West (rear) elevation<br>opy installation with<br>EV charging and supply |  |
| Project      | loS GO-EV                                                                               |  |
| Client       | IoSCV                                                                                   |  |
| Date         | 20/04/2020                                                                              |  |
| Scale        | 1:25                                                                                    |  |
| Drawn        | DJH                                                                                     |  |
| Drawing      | GO-EV Site 5 Elevations                                                                 |  |
| Revision     |                                                                                         |  |
|              | 05                                                                                      |  |
|              | 05<br>Designed By                                                                       |  |
|              |                                                                                         |  |