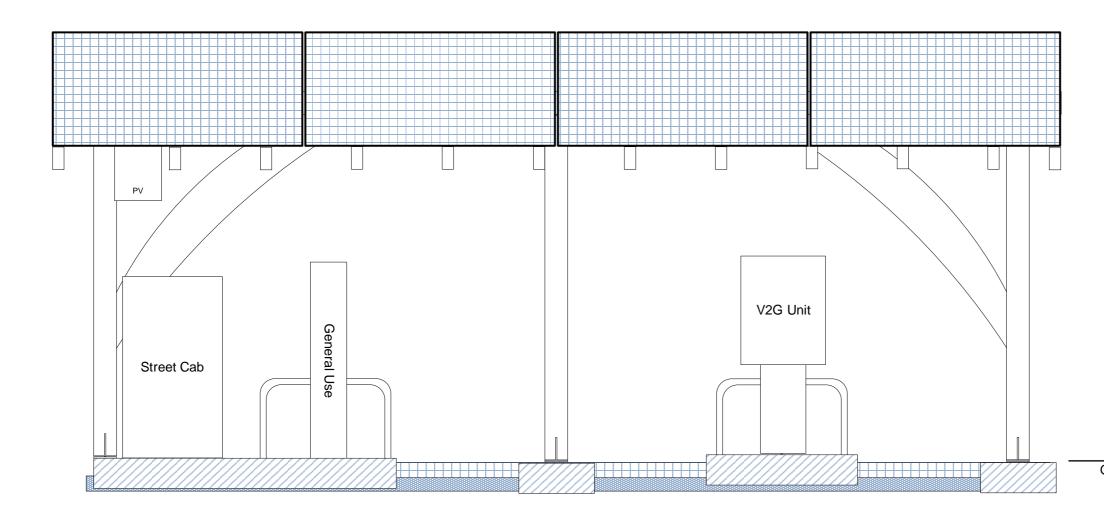

| Title                                           | loS GO-EV North<br>Elevation                                               |  |
|-------------------------------------------------|----------------------------------------------------------------------------|--|
| Notes                                           |                                                                            |  |
| carport inst                                    | nowing Side elevation of<br>allation with associated<br>harging and supply |  |
|                                                 |                                                                            |  |
| Project                                         | IoS GO-EV<br>IoSCV                                                         |  |
| Date                                            | 20/04/2020                                                                 |  |
| Scale                                           | 1:25                                                                       |  |
| Drawn                                           | DJH                                                                        |  |
| Drawing                                         | loS GO-EV Site 5<br>Elevations                                             |  |
| Revision                                        | 05                                                                         |  |
|                                                 | Designed By                                                                |  |
| ►GO-EV-                                         |                                                                            |  |
| Email: info@ioscv.co.uk<br>Web: www.ioscv.co.uk |                                                                            |  |