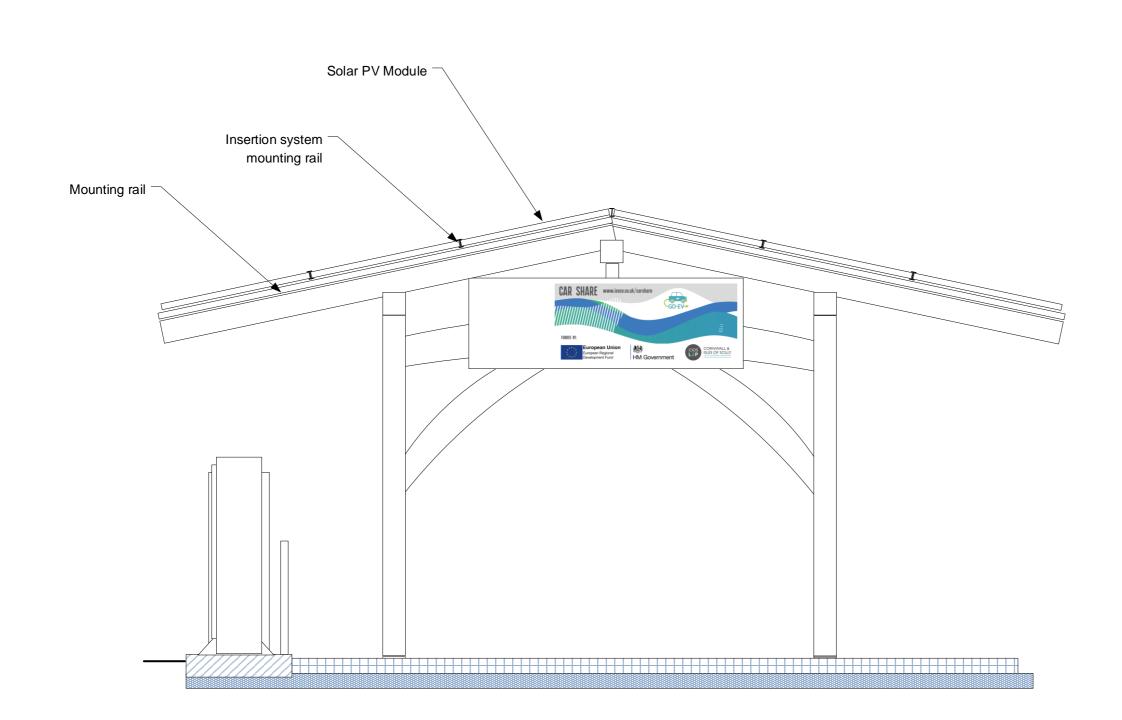

## Ground Level

| Title                                                                                                                   | loS GO-EV South<br>Elevation   |  |
|-------------------------------------------------------------------------------------------------------------------------|--------------------------------|--|
|                                                                                                                         | Notes                          |  |
| Diagram showing Side elevation of<br>carport installation with associated<br>solar, EV charging and supply<br>equipment |                                |  |
|                                                                                                                         |                                |  |
|                                                                                                                         |                                |  |
|                                                                                                                         |                                |  |
|                                                                                                                         |                                |  |
| Project                                                                                                                 | loS H-PCS Install              |  |
| Client                                                                                                                  | IoSCV                          |  |
| Date                                                                                                                    | 20/04/2020                     |  |
| Scale                                                                                                                   | 1:25                           |  |
| Drawn                                                                                                                   | DJH                            |  |
| Drawing                                                                                                                 | loS GO-EV Site 5<br>Elevations |  |
| Revision                                                                                                                | 05                             |  |
| Designed By                                                                                                             |                                |  |
| Email: info@ioscv.co.uk<br>Web: www.ioscv.co.uk                                                                         |                                |  |