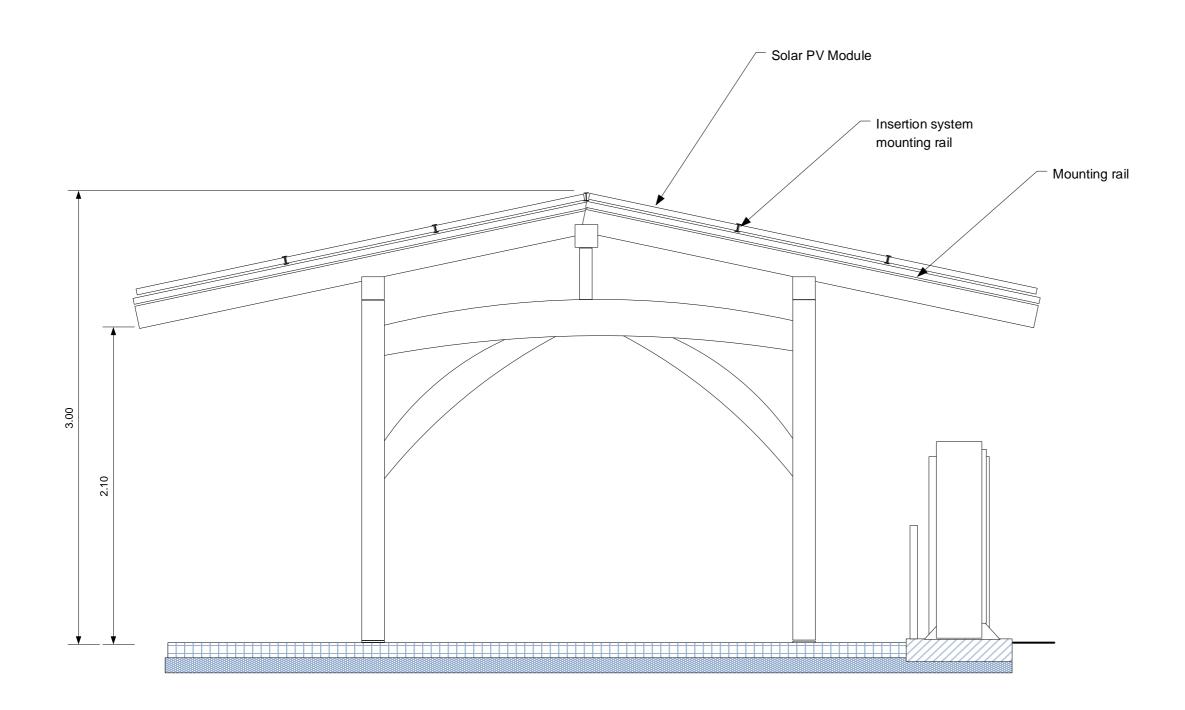

## Ground Level

| Title                                                                                                                   | loS GO-EV South<br>Elevation   |  |
|-------------------------------------------------------------------------------------------------------------------------|--------------------------------|--|
|                                                                                                                         | Notes                          |  |
| Diagram showing Side elevation of<br>carport installation with associated<br>solar, EV charging and supply<br>equipment |                                |  |
|                                                                                                                         |                                |  |
|                                                                                                                         |                                |  |
|                                                                                                                         |                                |  |
|                                                                                                                         |                                |  |
| Project                                                                                                                 | loS H-PCS Install              |  |
| Client                                                                                                                  | IoSCV                          |  |
| Date                                                                                                                    | 20/04/2020                     |  |
| Scale                                                                                                                   | 1:25                           |  |
| Drawn                                                                                                                   | DJH                            |  |
| Drawing                                                                                                                 | loS GO-EV Site 5<br>Elevations |  |
| Revision                                                                                                                | 05                             |  |
| Designed By                                                                                                             |                                |  |
| Email: info@ioscv.co.uk<br>Web: www.ioscv.co.uk                                                                         |                                |  |