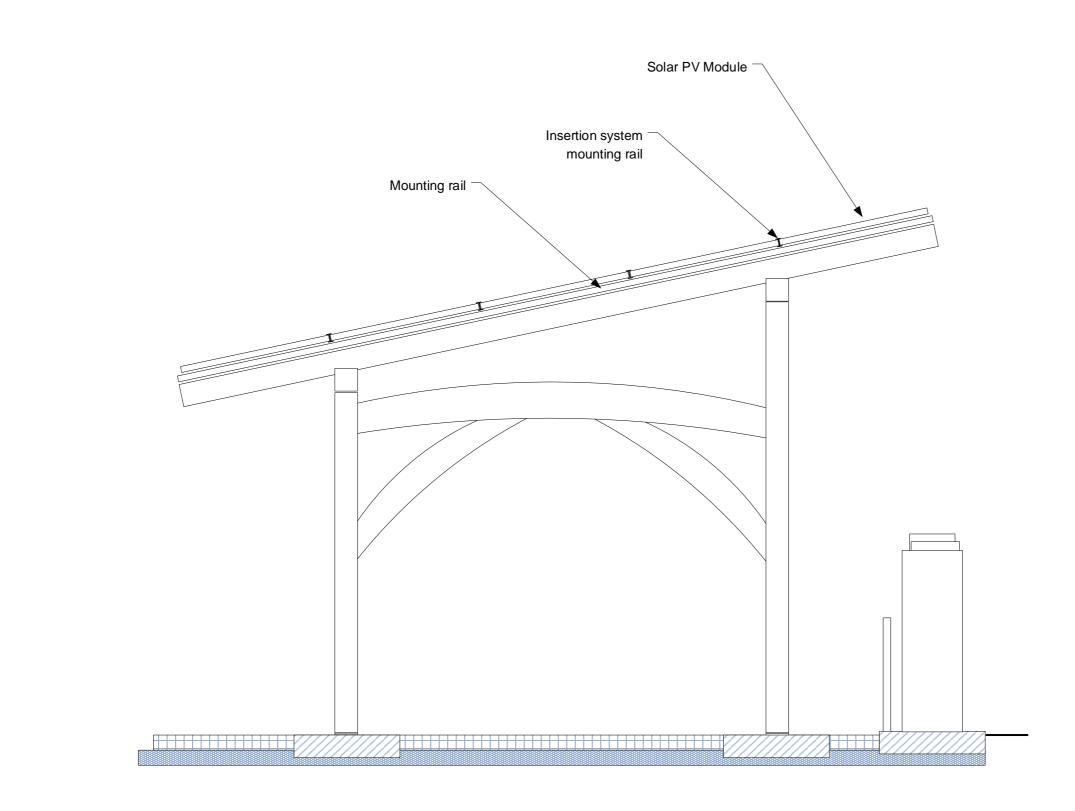

| Title                                                                                                                      | IoS GO-EV Site Elevations       |  |
|----------------------------------------------------------------------------------------------------------------------------|---------------------------------|--|
|                                                                                                                            | Notes                           |  |
| Diagram showing side cross section<br>elevation of carport and solar, EV<br>charging and supply equipment<br>installation. |                                 |  |
| R01 First Version                                                                                                          |                                 |  |
|                                                                                                                            |                                 |  |
|                                                                                                                            |                                 |  |
|                                                                                                                            |                                 |  |
|                                                                                                                            |                                 |  |
|                                                                                                                            |                                 |  |
|                                                                                                                            |                                 |  |
|                                                                                                                            |                                 |  |
|                                                                                                                            |                                 |  |
|                                                                                                                            |                                 |  |
|                                                                                                                            |                                 |  |
|                                                                                                                            |                                 |  |
|                                                                                                                            |                                 |  |
| Project                                                                                                                    | IoS GO-EV                       |  |
| Client                                                                                                                     | IoSCV                           |  |
| Date                                                                                                                       | 10/05/2020                      |  |
| Scale                                                                                                                      | 1:25                            |  |
| Drawn                                                                                                                      | DJH                             |  |
| Drawing                                                                                                                    | GO-EV Site 11 East<br>Elevation |  |
| Revision                                                                                                                   | 01                              |  |
|                                                                                                                            | Designed By                     |  |
| GO-EV-                                                                                                                     |                                 |  |
| Email: info@ioscv.co.uk<br>Web: www.ioscv.co.uk                                                                            |                                 |  |