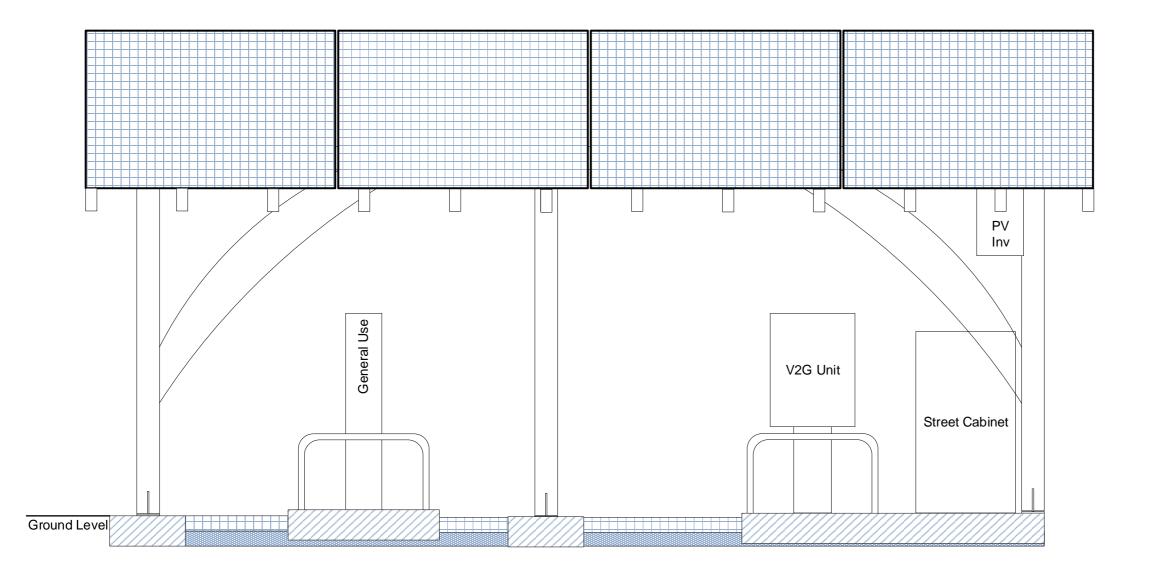

| Title                                                                                                                      | IoS GO-EV Site Elevations        |  |  |
|----------------------------------------------------------------------------------------------------------------------------|----------------------------------|--|--|
|                                                                                                                            | Notes                            |  |  |
| Diagram showing front (South)<br>elevation of carport installation with<br>associated EV charging and supply<br>equipment. |                                  |  |  |
|                                                                                                                            |                                  |  |  |
|                                                                                                                            |                                  |  |  |
|                                                                                                                            |                                  |  |  |
| Project                                                                                                                    | IoS GO-EV                        |  |  |
| Client                                                                                                                     | IoSCV                            |  |  |
| Date                                                                                                                       | 10/05/2020                       |  |  |
| Scale                                                                                                                      | 1:25                             |  |  |
| Drawn                                                                                                                      | DJH                              |  |  |
| Drawing                                                                                                                    | GO-EV Site 11 South<br>Elevation |  |  |
| Revision                                                                                                                   | 01                               |  |  |
|                                                                                                                            | Designed By                      |  |  |
| ►GO-EV-                                                                                                                    |                                  |  |  |
| Email: info@ioscv.co.uk<br>Web: www.ioscv.co.uk                                                                            |                                  |  |  |