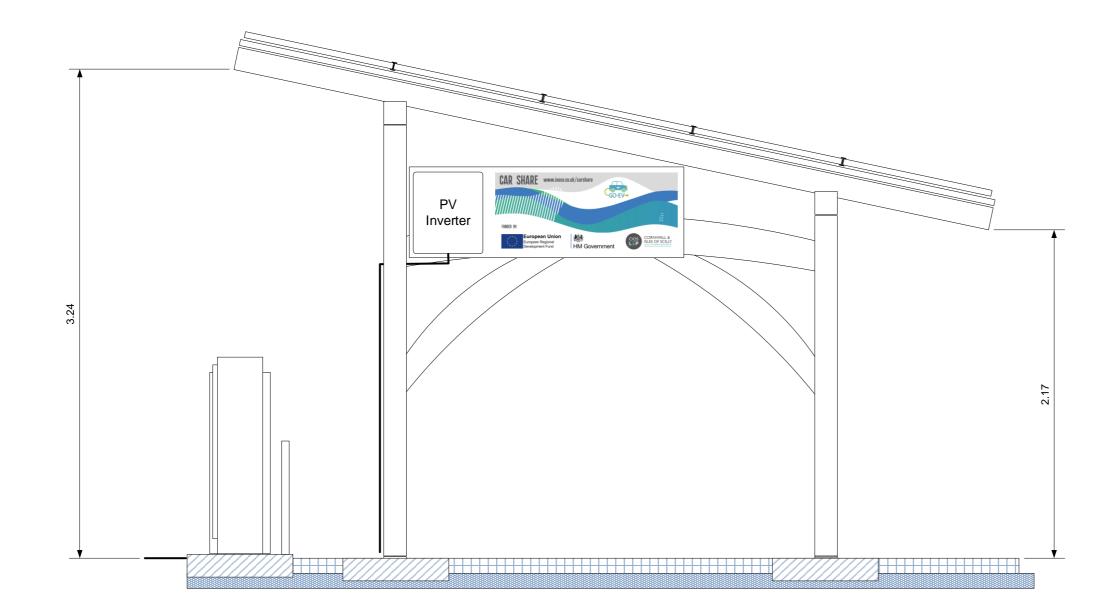

Ground Level

| Title        | IoS GO-EV Site Elevations                                                              |  |  |
|--------------|----------------------------------------------------------------------------------------|--|--|
| Notes        |                                                                                        |  |  |
| elevation of | owing left side (West)<br>carport installation with<br>solar, EV charging and<br>pment |  |  |
|              |                                                                                        |  |  |
|              |                                                                                        |  |  |
| Project      | IoS GO-EV                                                                              |  |  |
| Client       | loSCV                                                                                  |  |  |
| Date         | 10/05/2020                                                                             |  |  |
| Scale        | 1:25                                                                                   |  |  |
| Drawn        | DJH                                                                                    |  |  |
| Drawing      | IoS GO-EV Site 11 West<br>Elevation                                                    |  |  |
| Revision     | 01                                                                                     |  |  |
|              | Designed By                                                                            |  |  |
| ⊫-GO-EV-     |                                                                                        |  |  |
|              | Email: info@ioscv.co.uk<br>Web: www.ioscv.co.uk                                        |  |  |