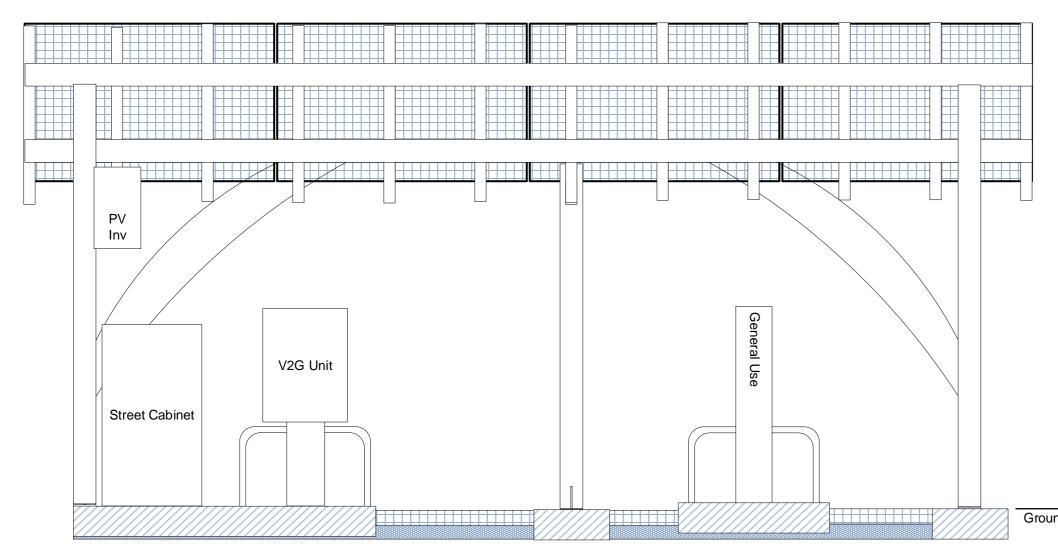

| Title                                           | IoS GO-EV Site Elevations                                                    |
|-------------------------------------------------|------------------------------------------------------------------------------|
|                                                 | Notes                                                                        |
| elevation of                                    | nowing rear (North)<br>f carport installation with<br>EV charging and supply |
|                                                 |                                                                              |
|                                                 |                                                                              |
|                                                 |                                                                              |
|                                                 |                                                                              |
|                                                 |                                                                              |
|                                                 |                                                                              |
|                                                 |                                                                              |
|                                                 |                                                                              |
|                                                 |                                                                              |
|                                                 |                                                                              |
| Project                                         | loS GO-EV                                                                    |
| Client                                          | loSCV                                                                        |
| Date                                            | 10/05/2020                                                                   |
| Scale                                           | 1:25                                                                         |
| Drawn                                           | DJH                                                                          |
| Drawing                                         | GO-EV Site 11 North<br>Elevation                                             |
| Revision                                        | 01                                                                           |
|                                                 | Designed By                                                                  |
| ►G                                              | O-EV-                                                                        |
| Email: info@ioscv.co.uk<br>Web: www.ioscv.co.uk |                                                                              |