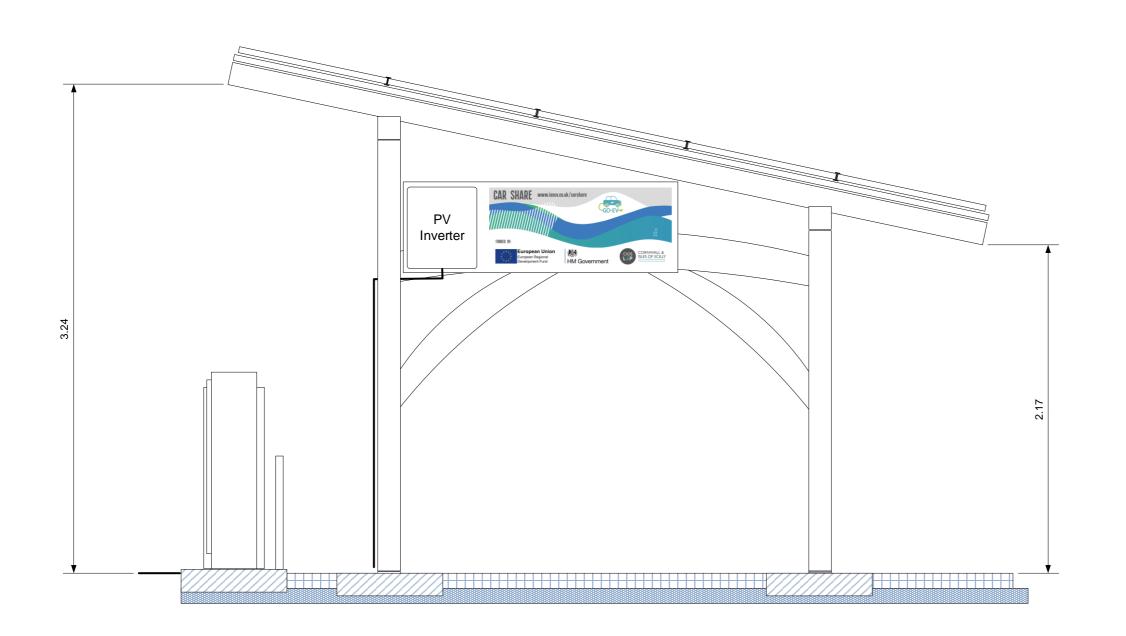

## Notes

Diagram showing left side (West) elevation of carport installation with associated solar, EV charging and supply equipment

| Project  | loS GO-EV                          |
|----------|------------------------------------|
| Client   | IoSCV                              |
| Date     | 10/05/2020                         |
| Scale    | 1:25                               |
| Drawn    | DJH                                |
| Drawing  | loS GO-EV Site 9 West<br>Elevation |
| Revision | 01                                 |