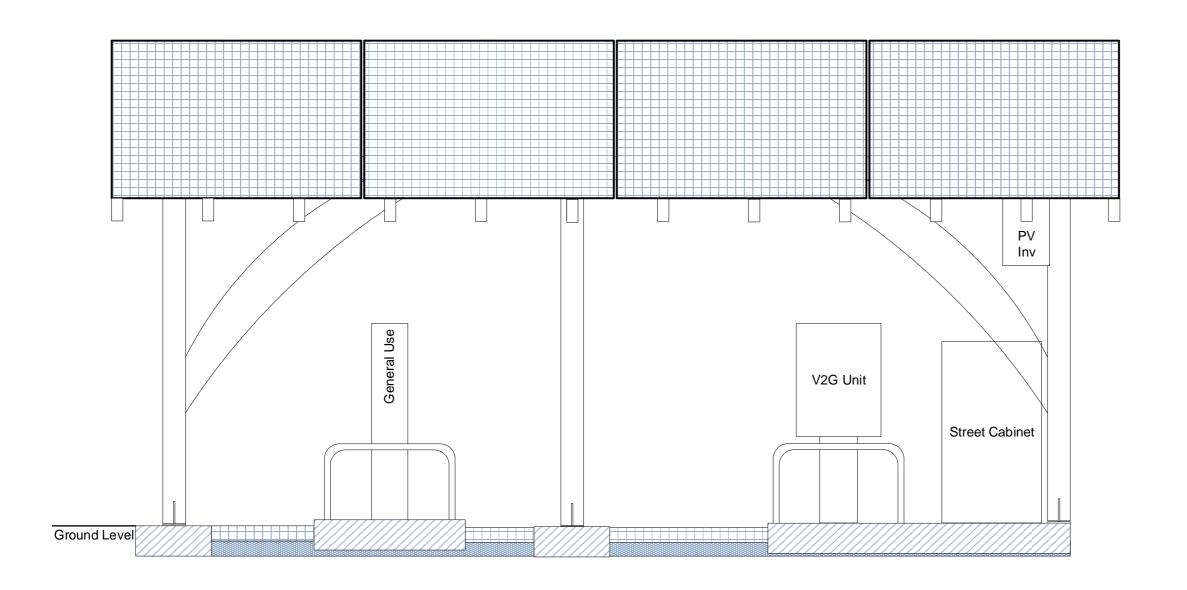

## Notes

Diagram showing front (South) elevation of carport installation with associated EV charging and supply equipment.

| Project  | loS GO-EV                       |  |
|----------|---------------------------------|--|
| Client   | IoSCV                           |  |
| Date     | 10/05/2020                      |  |
| Scale    | 1:25                            |  |
| Drawn    | DJH                             |  |
| Drawing  | GO-EV Site 9 South<br>Elevation |  |
| Revision | 01                              |  |
|          |                                 |  |