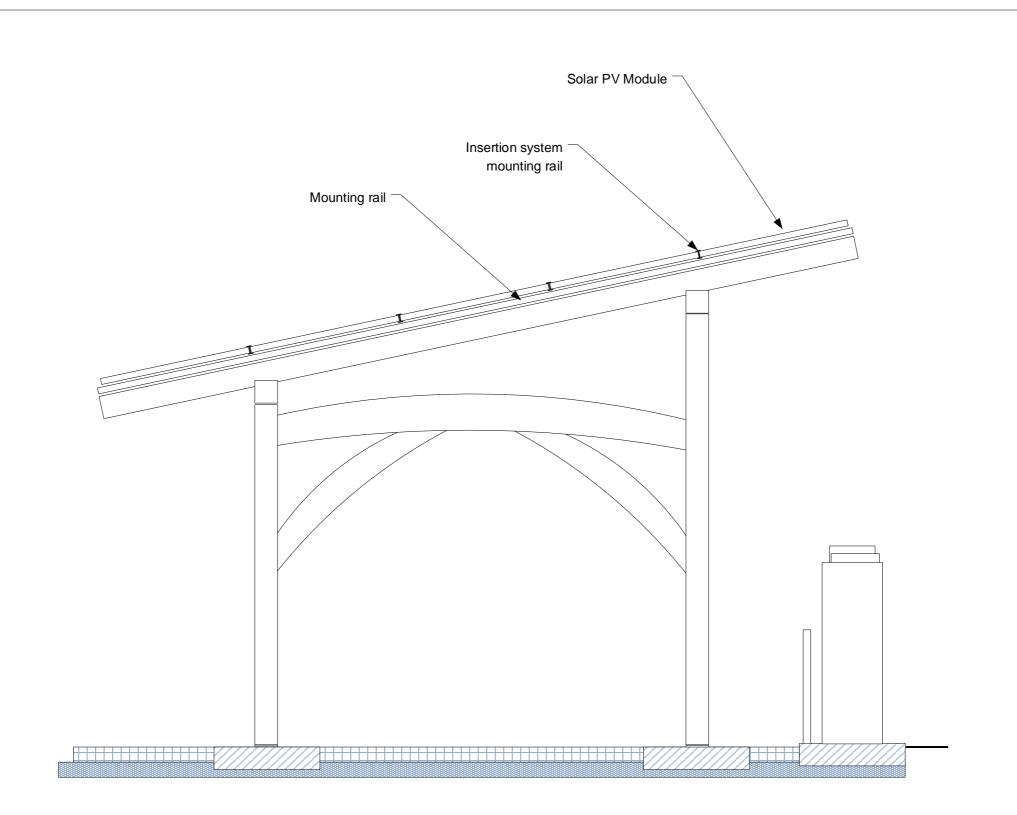

Designed By

IoS GO-EV Site Elevations

Notes

Diagram showing side cross section elevation of carport and solar, EV charging and supply equipment installation.

R01 First Version

| Project  | loS GO-EV                      |
|----------|--------------------------------|
| Client   | IoSCV                          |
| Date     | 10/05/2020                     |
| Scale    | 1:25                           |
| Drawn    | DJH                            |
| Drawing  | GO-EV Site 9 East<br>Elevation |
| Revision | 01                             |