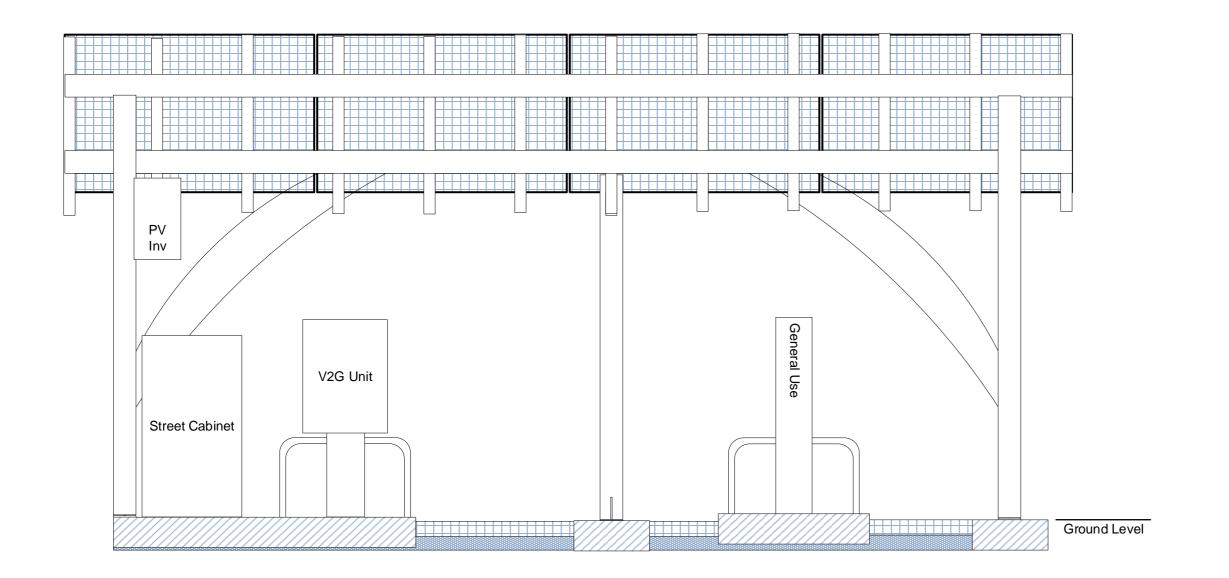

## Notes

Diagram showing rear (North) elevation of carport installation with associated EV charging and supply equipment.

| Project  | loS GO-EV                       |
|----------|---------------------------------|
| Client   | IoSCV                           |
| Date     | 10/05/2020                      |
| Scale    | 1:25                            |
| Drawn    | DJH                             |
| Drawing  | GO-EV Site 9 North<br>Elevation |
| Revision | 01                              |