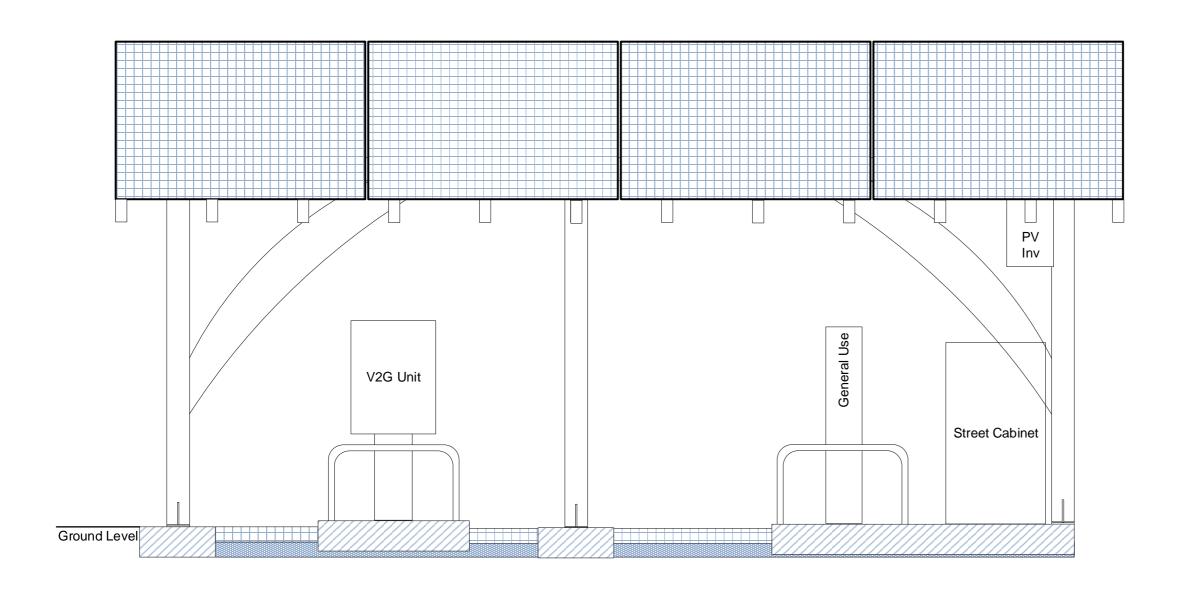

## Notes

Diagram showing front (South) elevation of carport installation with associated EV charging and supply equipment.

| Project  | IoS GO-EV                         |
|----------|-----------------------------------|
| Client   | IoSCV                             |
| Date     | 10/05/2020                        |
| Scale    | 1:25                              |
| Drawn    | DJH                               |
| Drawing  | GO-EV Site 15A South<br>Elevation |
| Revision | 02                                |
|          |                                   |