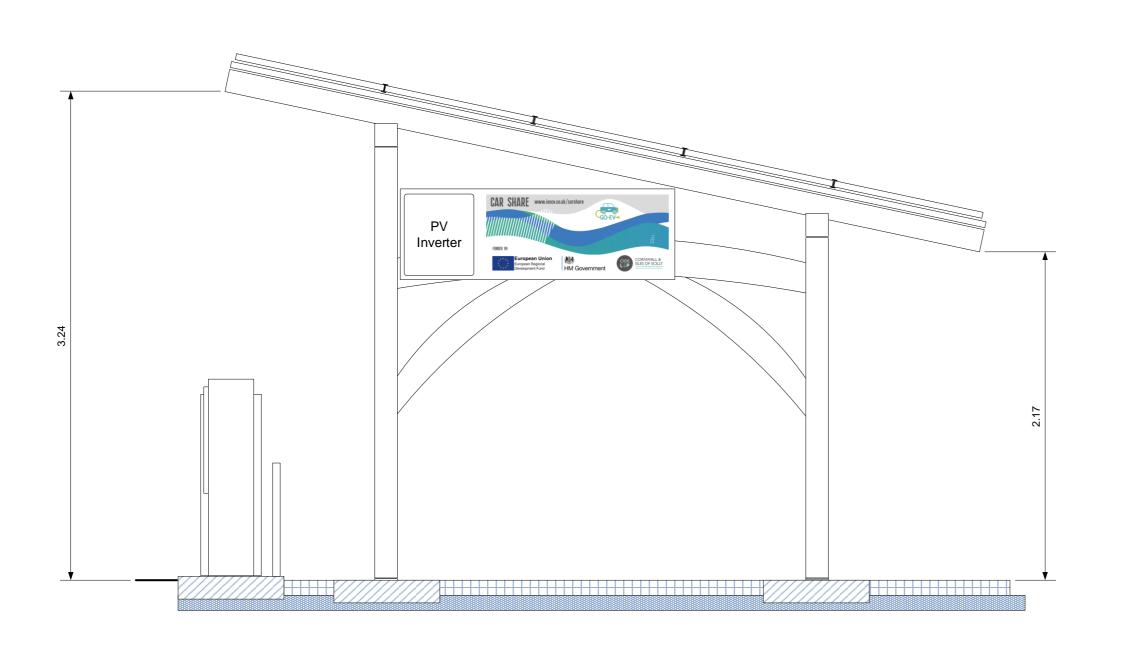

## Notes

Diagram showing left side (West) elevation of carport installation with associated solar, EV charging and supply equipment

| Project  | loS GO-EV                            |
|----------|--------------------------------------|
| Client   | IoSCV                                |
| Date     | 10/05/2020                           |
| Scale    | 1:25                                 |
| Drawn    | DJH                                  |
| Drawing  | loS GO-EV Site 15A West<br>Elevation |
| Revision | 02                                   |