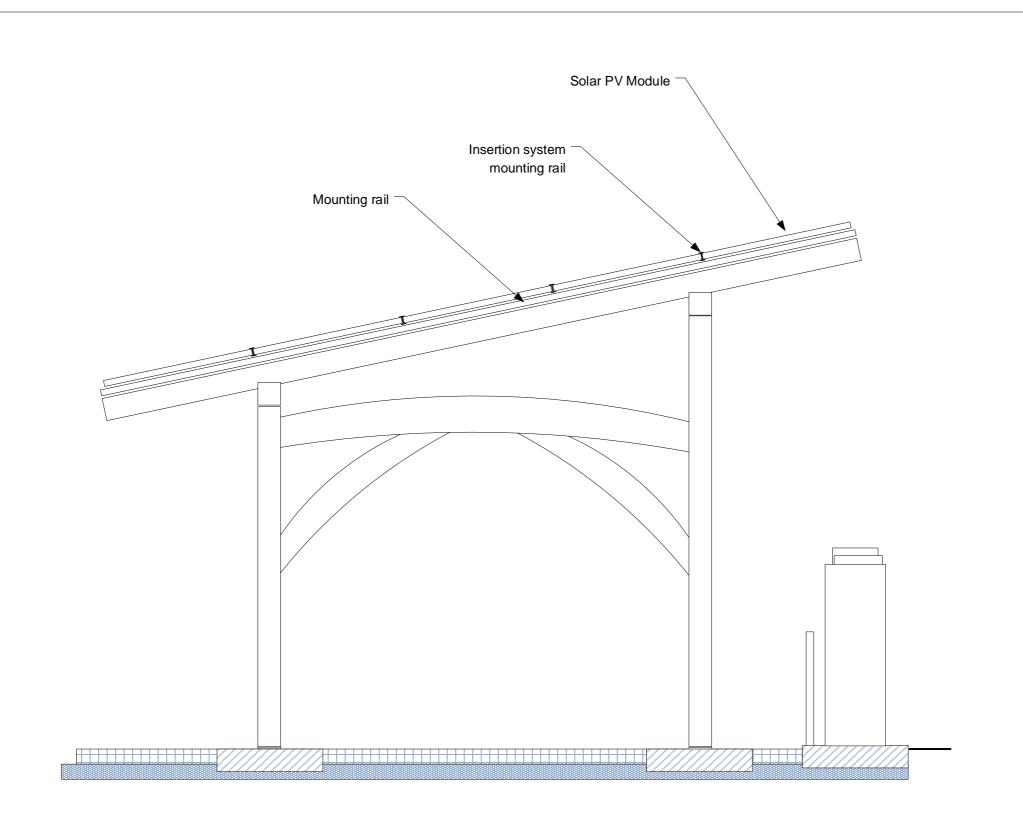

## Notes

Diagram showing side cross section elevation of carport and solar, EV charging and supply equipment installation.

R01 First Version

| Project  | loS GO-EV                        |
|----------|----------------------------------|
| Client   | IoSCV                            |
| Date     | 10/05/2020                       |
| Scale    | 1:25                             |
| Drawn    | DJH                              |
| Drawing  | GO-EV Site 15A East<br>Elevation |
| Revision | 02                               |