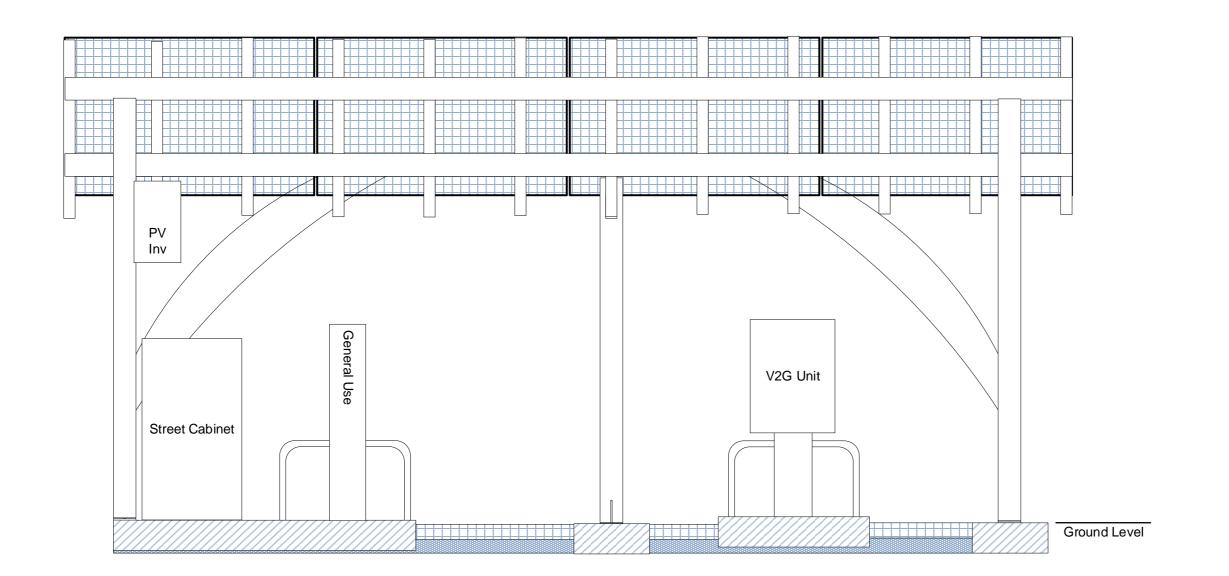

Designed By

IoS GO-EV Site Elevations

Notes

Diagram showing rear (North) elevation of carport installation with associated EV charging and supply equipment.

| loS GO-EV                         |
|-----------------------------------|
| IoSCV                             |
| 10/05/2020                        |
| 1:25                              |
| DJH                               |
| GO-EV Site 15A North<br>Elevation |
| 02                                |
|                                   |