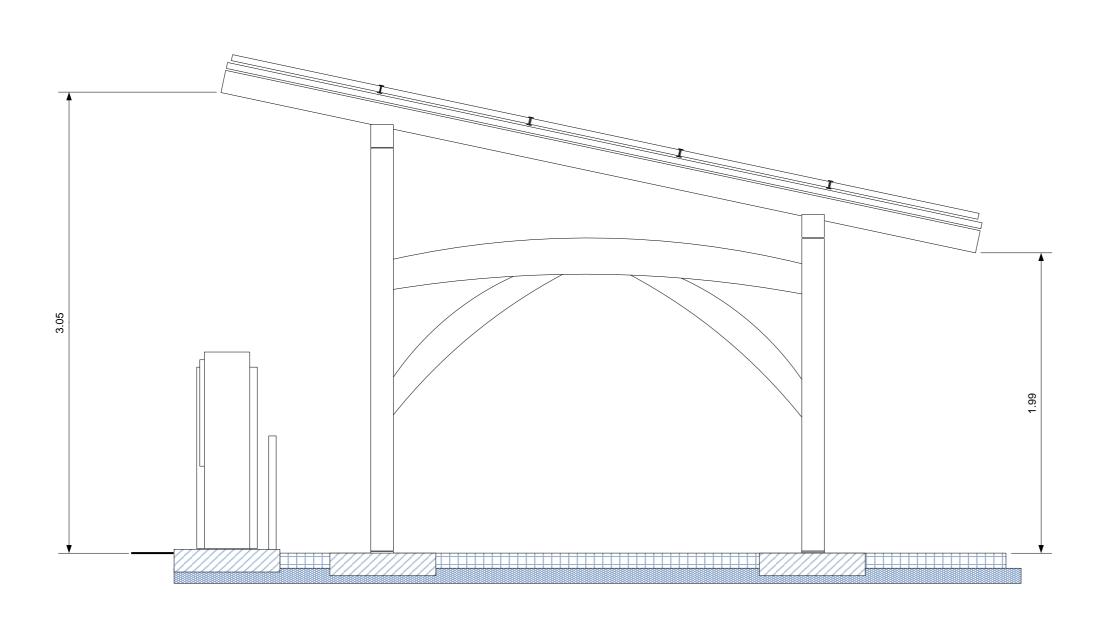

## Notes

Diagram showing side cross section elevation of carport and solar, EV charging and supply equipment installation.

R01 First Version

| Project  | loS GO-EV                        |
|----------|----------------------------------|
| Client   | IoSCV                            |
| Date     | 10/05/2020                       |
| Scale    | 1:25                             |
| Drawn    | DJH                              |
| Drawing  | GO-EV Site 15A East<br>Elevation |
| Revision | 02                               |