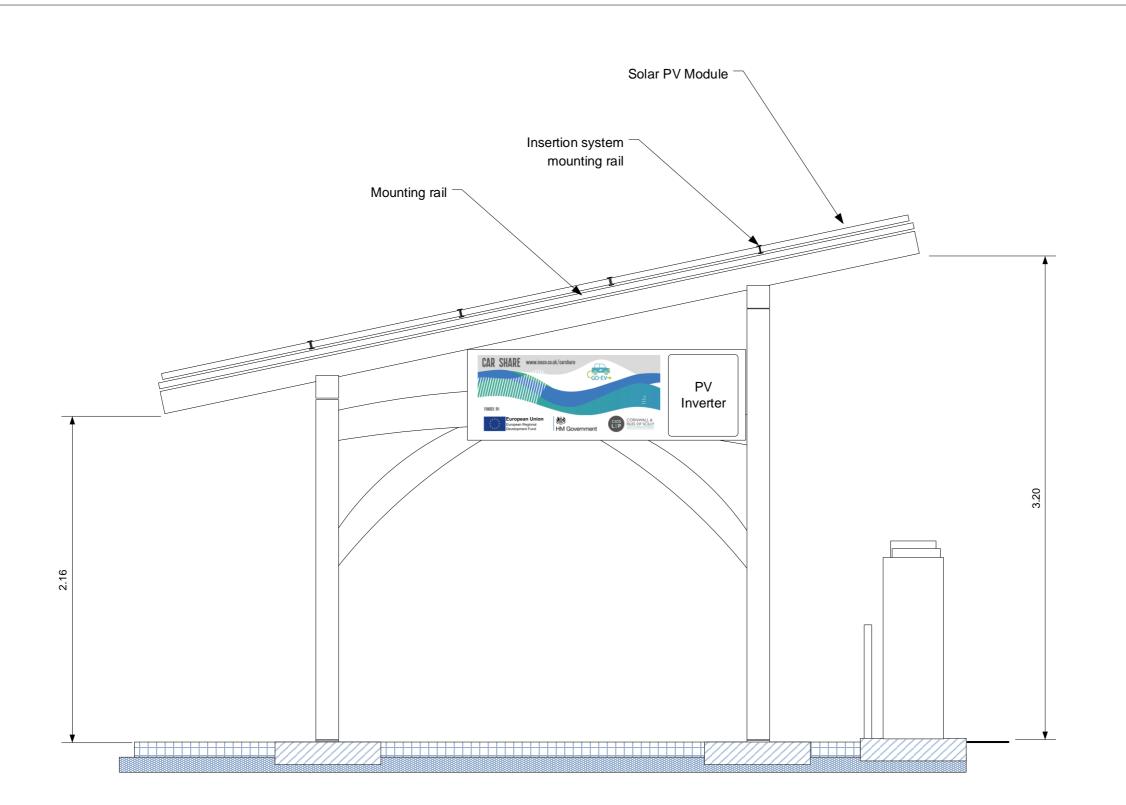

## Notes

Diagram showing left side (West) elevation of carport installation with associated solar, EV charging and supply equipment

| Project  | loS GO-EV                            |
|----------|--------------------------------------|
| Client   | loSCV                                |
| Date     | 10/05/2020                           |
| Scale    | 1:25                                 |
| Drawn    | DJH                                  |
| Drawing  | loS GO-EV Site 15A West<br>Elevation |
| Revision | 02                                   |

Designed By

IoS GO-EV Site Elevations