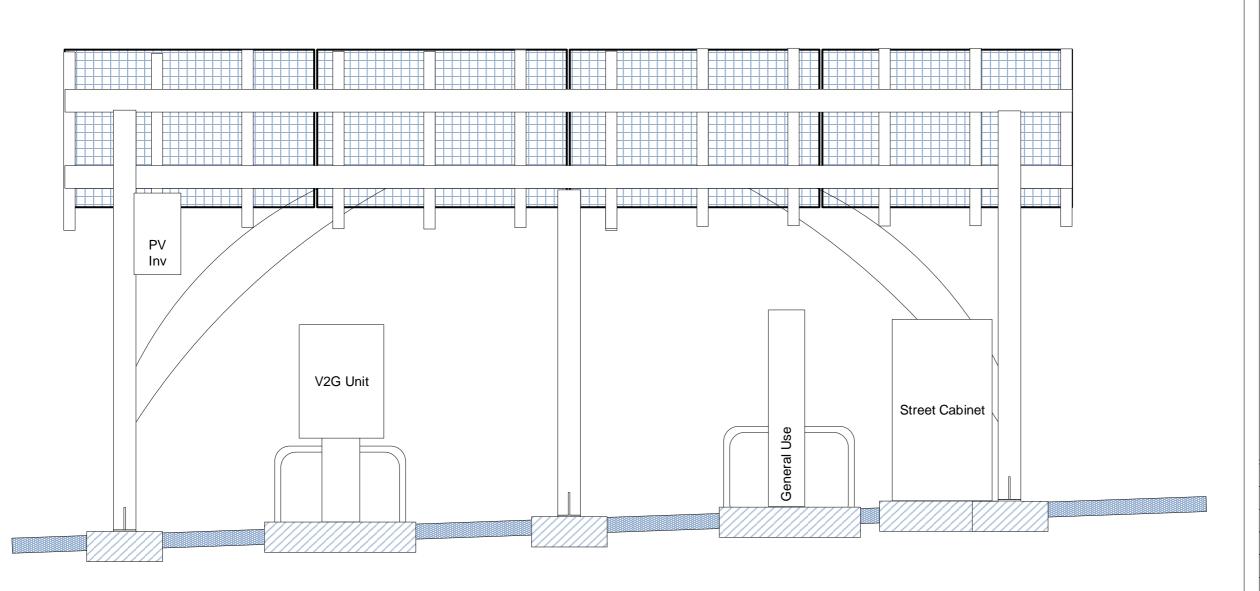

Designed By

IoS GO-EV Site Elevations

Notes

Diagram showing North elevation of carport installation with associated EV charging and supply equipment.

| Project  | loS GO-EV                         |
|----------|-----------------------------------|
| Client   | IoSCV                             |
| Date     | 10/05/2020                        |
| Scale    | 1:25                              |
| Drawn    | DJH                               |
| Drawing  | GO-EV Site 15A North<br>Elevation |
| Revision | 03                                |

Designed By

IoS GO-EV Site Elevations