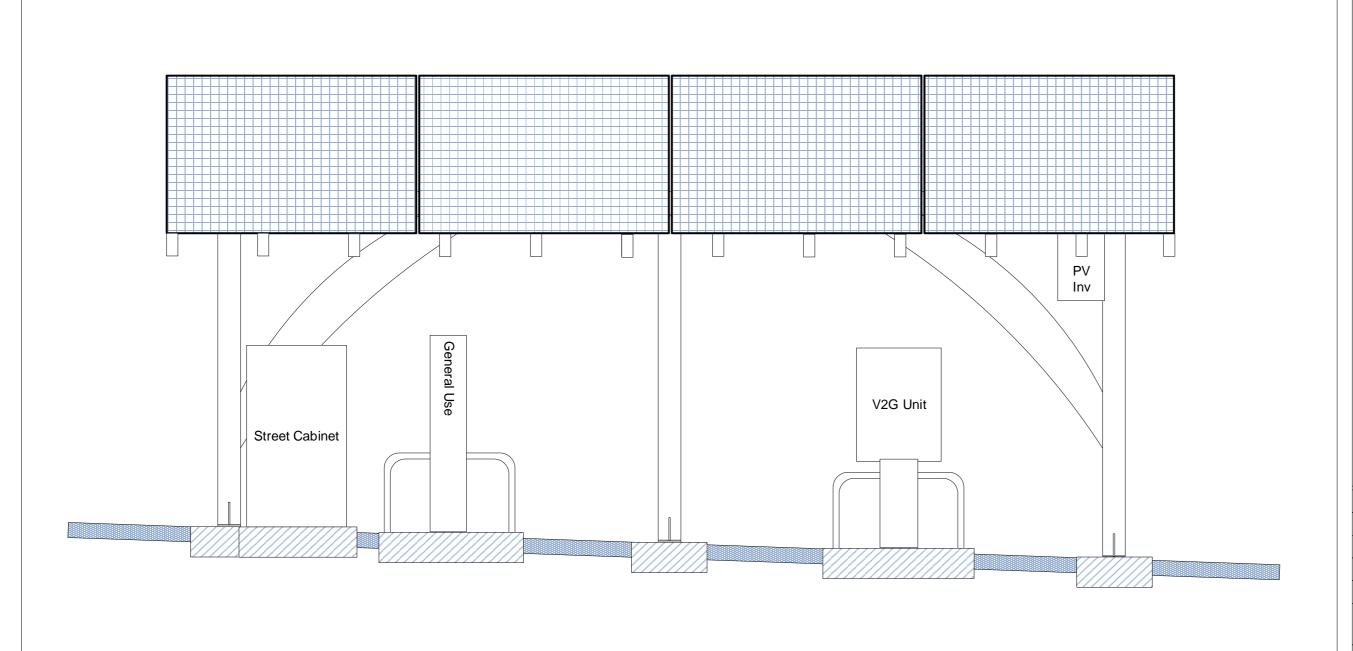

IoS GO-EV Site Elevations

Notes

Diagram showing South elevation of carport installation with associated EV charging and supply equipment.

| Project  | loS GO-EV                         |
|----------|-----------------------------------|
| Client   | IoSCV                             |
| Date     | 10/05/2020                        |
| Scale    | 1:25                              |
| Drawn    | DJH                               |
| Drawing  | GO-EV Site 15A South<br>Elevation |
| Revision | 02                                |
|          |                                   |