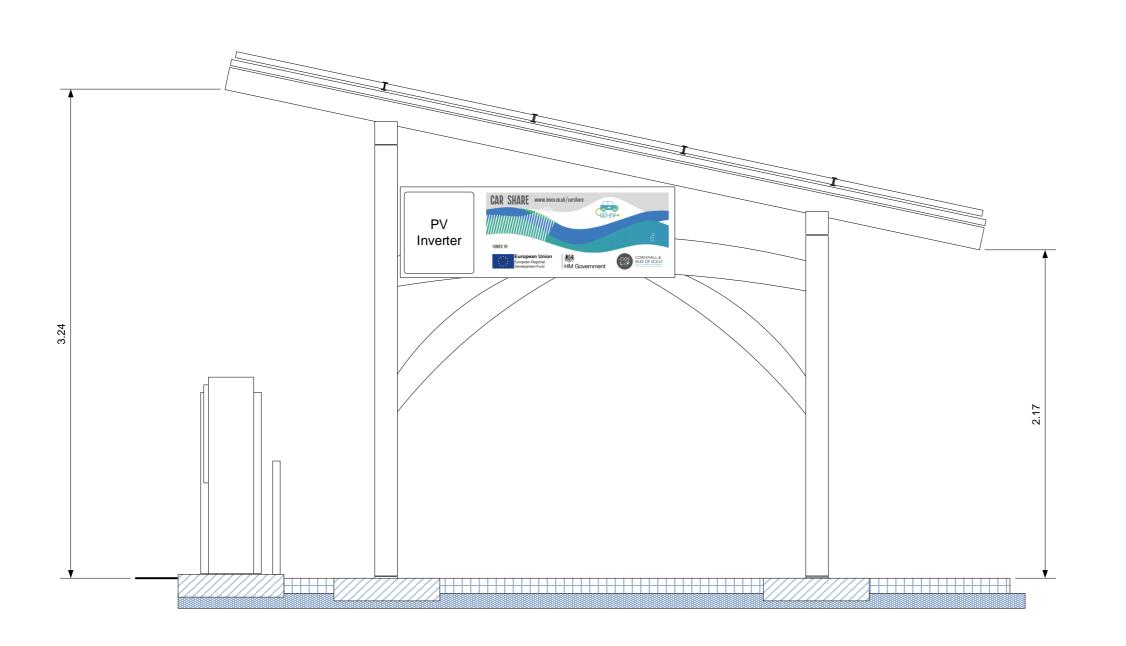

## Notes

Diagram showing left side (West) elevation of carport installation with associated solar, EV charging and supply equipment

| Project  | loS GO-EV                           |
|----------|-------------------------------------|
| Client   | IoSCV                               |
| Date     | 10/05/2020                          |
| Scale    | 1:25                                |
| Drawn    | DJH                                 |
| Drawing  | loS GO-EV Site 28 West<br>Elevation |
| Revision | 01                                  |