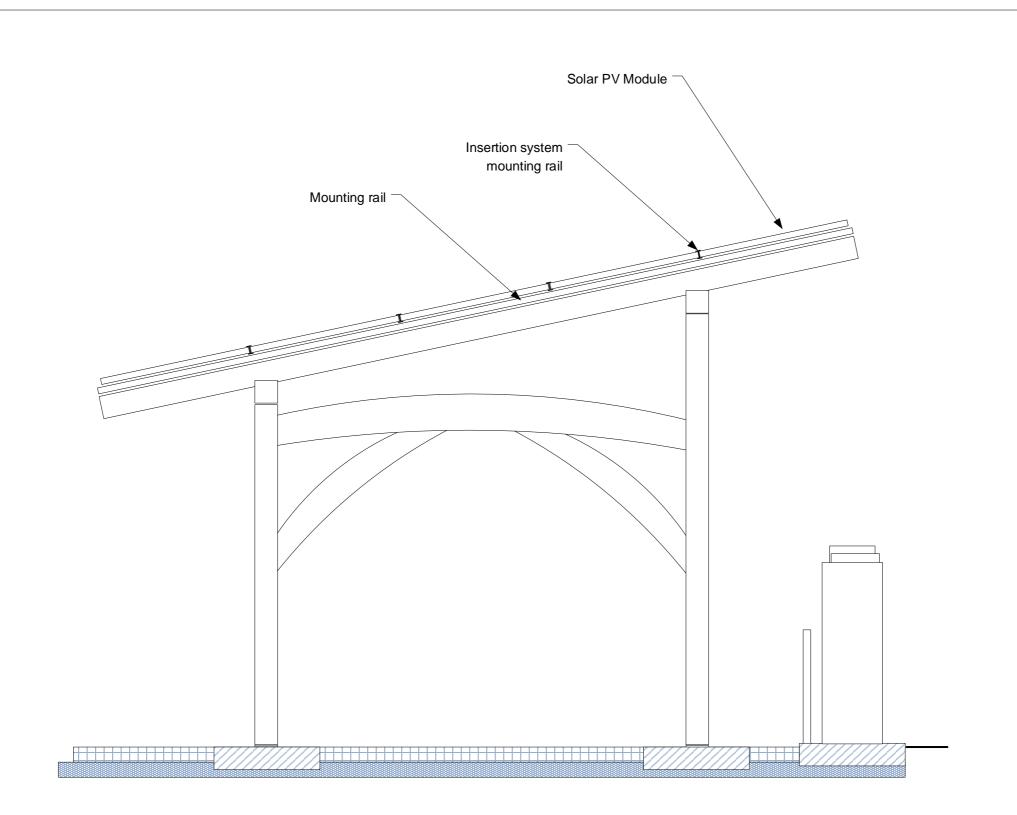

Designed By

IoS GO-EV Site Elevations

Notes

Diagram showing side cross section elevation of carport and solar, EV charging and supply equipment installation.

R01 First Version

| Project  | loS GO-EV                       |
|----------|---------------------------------|
| Client   | IoSCV                           |
| Date     | 10/05/2020                      |
| Scale    | 1:25                            |
| Drawn    | DJH                             |
| Drawing  | GO-EV Site 28 East<br>Elevation |
| Revision | 01                              |