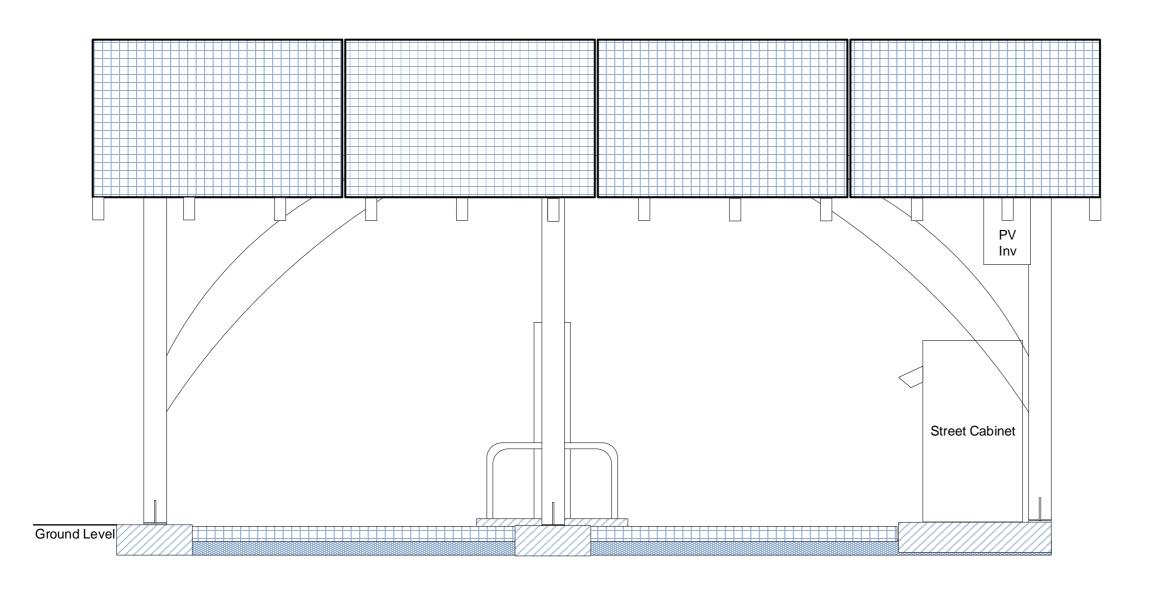

## Notes

Diagram showing front (South) elevation of carport installation with associated EV charging and supply equipment.

| Project  | loS GO-EV                        |
|----------|----------------------------------|
| Client   | IoSCV                            |
| Date     | 10/05/2020                       |
| Scale    | 1:25                             |
| Drawn    | DJH                              |
| Drawing  | GO-EV Site 28 South<br>Elevation |
| Revision | 01                               |
|          |                                  |