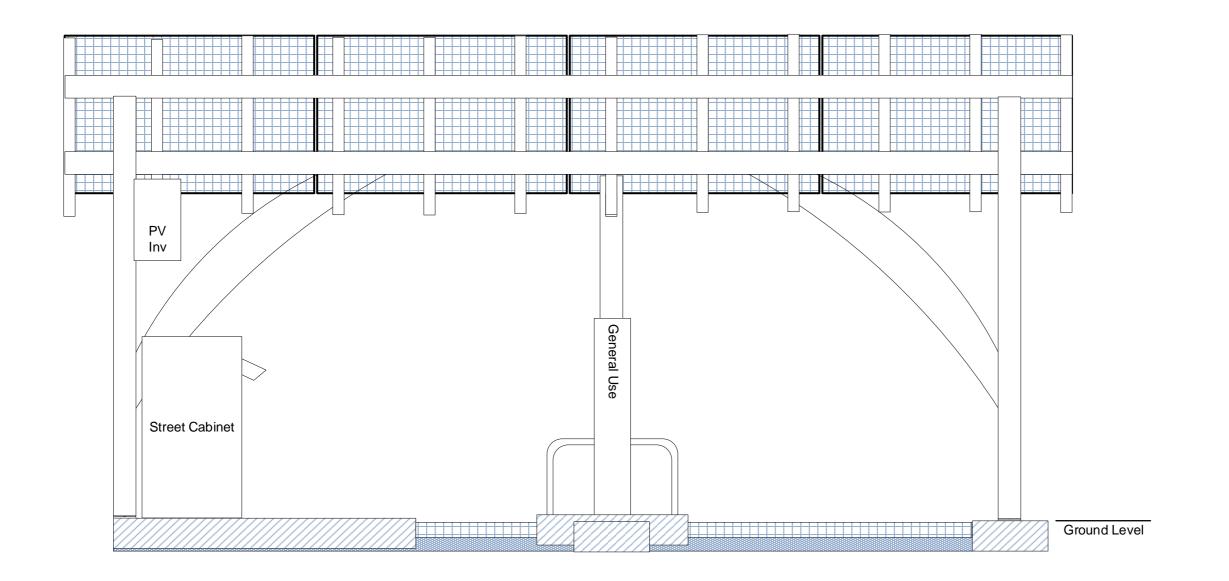

Designed By

IoS GO-EV Site Elevations

Notes

Diagram showing rear (North) elevation of carport installation with associated EV charging and supply equipment.

| Project  | loS GO-EV                        |
|----------|----------------------------------|
| Client   | IoSCV                            |
| Date     | 10/05/2020                       |
| Scale    | 1:25                             |
| Drawn    | DJH                              |
| Drawing  | GO-EV Site 28 North<br>Elevation |
| Revision | 01                               |
|          |                                  |