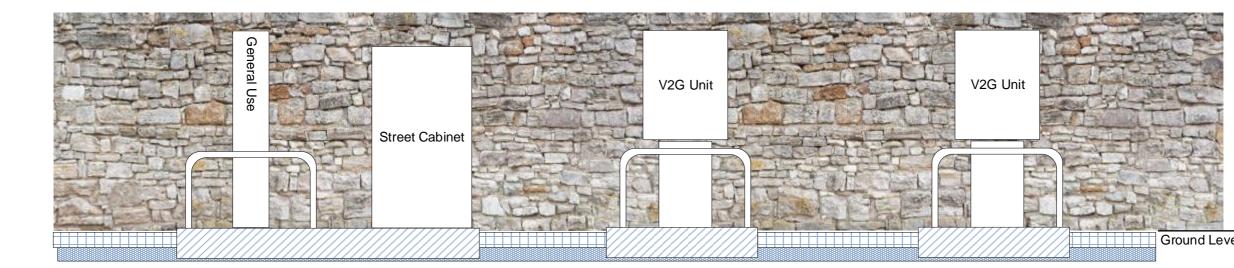

|    | Title                                                                                                                                                      | loS GO-EV Front<br>Elevation    |  |  |  |
|----|------------------------------------------------------------------------------------------------------------------------------------------------------------|---------------------------------|--|--|--|
|    | Notes                                                                                                                                                      |                                 |  |  |  |
|    | Diagram showing front elevation of<br>installation with associated EV<br>charging and supply equipment.<br>Underground services and ducting also<br>shown. |                                 |  |  |  |
|    |                                                                                                                                                            |                                 |  |  |  |
|    |                                                                                                                                                            |                                 |  |  |  |
|    | Project                                                                                                                                                    | IoS GO-EV                       |  |  |  |
|    | Client                                                                                                                                                     | IoSCV                           |  |  |  |
| _  | Date                                                                                                                                                       | 16/02/2020                      |  |  |  |
| el | Scale                                                                                                                                                      | 1:25                            |  |  |  |
|    | Drawn                                                                                                                                                      | DJH                             |  |  |  |
|    | Drawing                                                                                                                                                    | GO-EV Site 1 Front<br>Elevation |  |  |  |
|    | Revision                                                                                                                                                   | 01                              |  |  |  |
|    |                                                                                                                                                            | Designed By                     |  |  |  |
|    | <b>⊳</b> G                                                                                                                                                 | 0-EV-                           |  |  |  |
|    | Email: info@ioscv.co.uk<br>Web: www.ioscv.co.uk                                                                                                            |                                 |  |  |  |
| -  |                                                                                                                                                            |                                 |  |  |  |