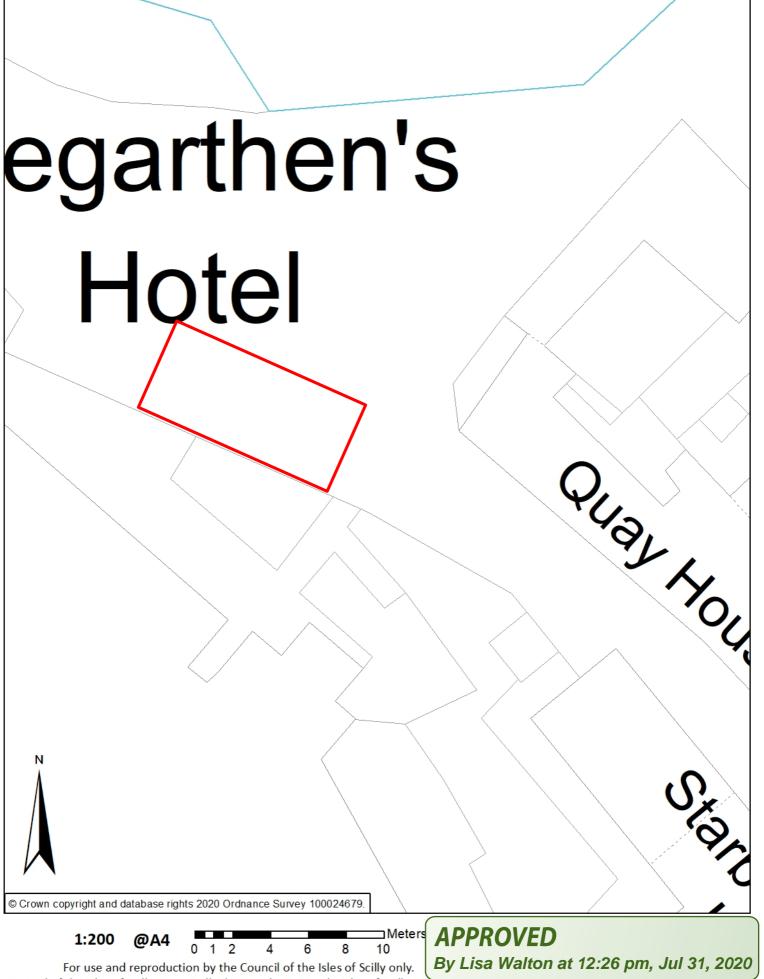

## Site 1, Mermaid Car Park, The Bank, St Mary's. Isles of Scilly

**Block Plan - Existing** 

Council of the Isles of Scilly, Town Hall, The Parade, St Mary's, Isles of Scilly, TRZI ULW

Approximate height of wall behind installation shown for reference