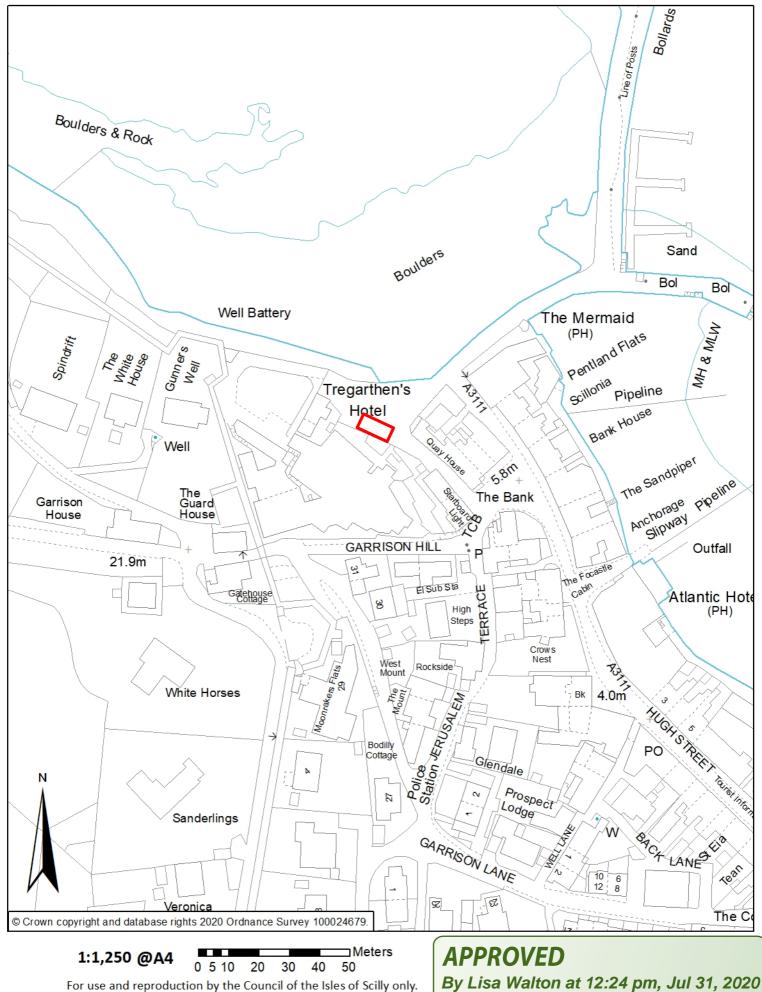

## Site 1, Mermaid Car Park, The Bank, St Mary's. Isles of Scilly Location Plan

ISLES OF SCILLY

Council of the Isles of Scilly, Town Hall, The Parade, St Mary's, Isles of Scilly, TR21 OLW