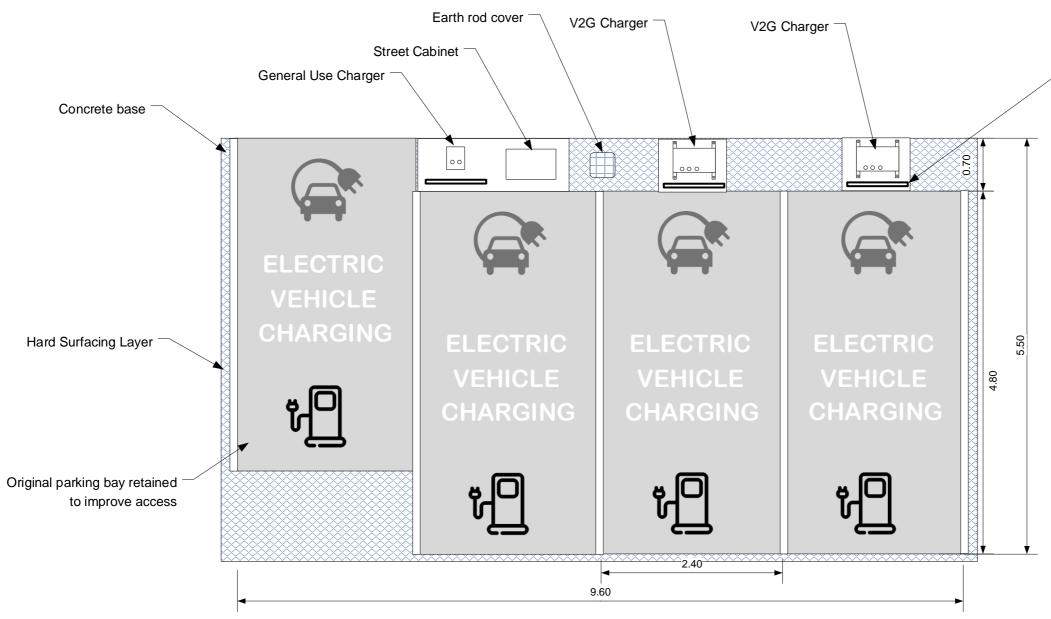

|                    | Title                                                                           | loS GO-EV Site Layout     |  |
|--------------------|---------------------------------------------------------------------------------|---------------------------|--|
|                    | Notes                                                                           |                           |  |
|                    | Diagram showing EV car parking<br>layouts with charging and supply<br>equipment |                           |  |
|                    |                                                                                 |                           |  |
| Metal Barriers     |                                                                                 |                           |  |
|                    |                                                                                 |                           |  |
|                    |                                                                                 |                           |  |
|                    |                                                                                 |                           |  |
|                    |                                                                                 |                           |  |
|                    |                                                                                 |                           |  |
|                    |                                                                                 |                           |  |
|                    |                                                                                 |                           |  |
|                    |                                                                                 |                           |  |
|                    |                                                                                 |                           |  |
|                    |                                                                                 | N                         |  |
|                    |                                                                                 | V                         |  |
|                    | Project                                                                         | IoS GO-EV                 |  |
|                    | Client                                                                          | loSCV                     |  |
|                    | Date                                                                            | 16/02/2020                |  |
|                    | Scale                                                                           | 1:50                      |  |
|                    | Drawn                                                                           | DJH                       |  |
|                    | Drawing                                                                         | GO-EV Site 1 Layout Plans |  |
|                    | Revision                                                                        | 03                        |  |
|                    | Designed By                                                                     |                           |  |
|                    | ►GO-EV-                                                                         |                           |  |
| 0 pm, Jul 31, 2020 | Email: info@loscv.co.uk<br>Web: www.ioscv.co.uk                                 |                           |  |
|                    |                                                                                 |                           |  |