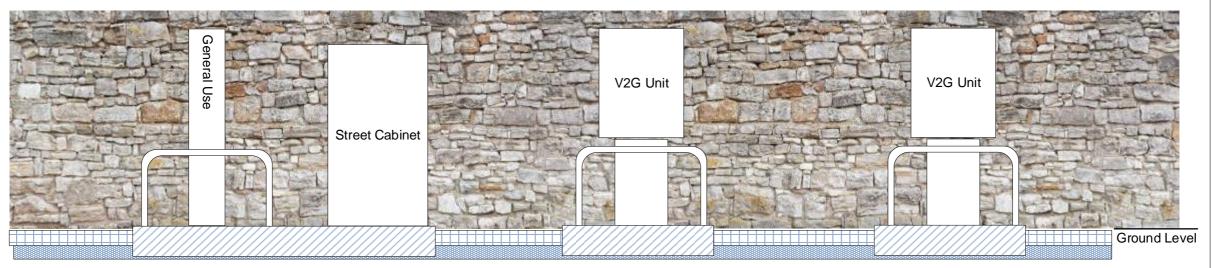

Approximate height of wall behind installation shown for reference

| Title | loS GO-EV Front<br>Elevation |  |
|-------|------------------------------|--|
| Notes |                              |  |

Diagram showing front elevation of installation with associated EV charging and supply equipment. Underground services and ducting also shown.