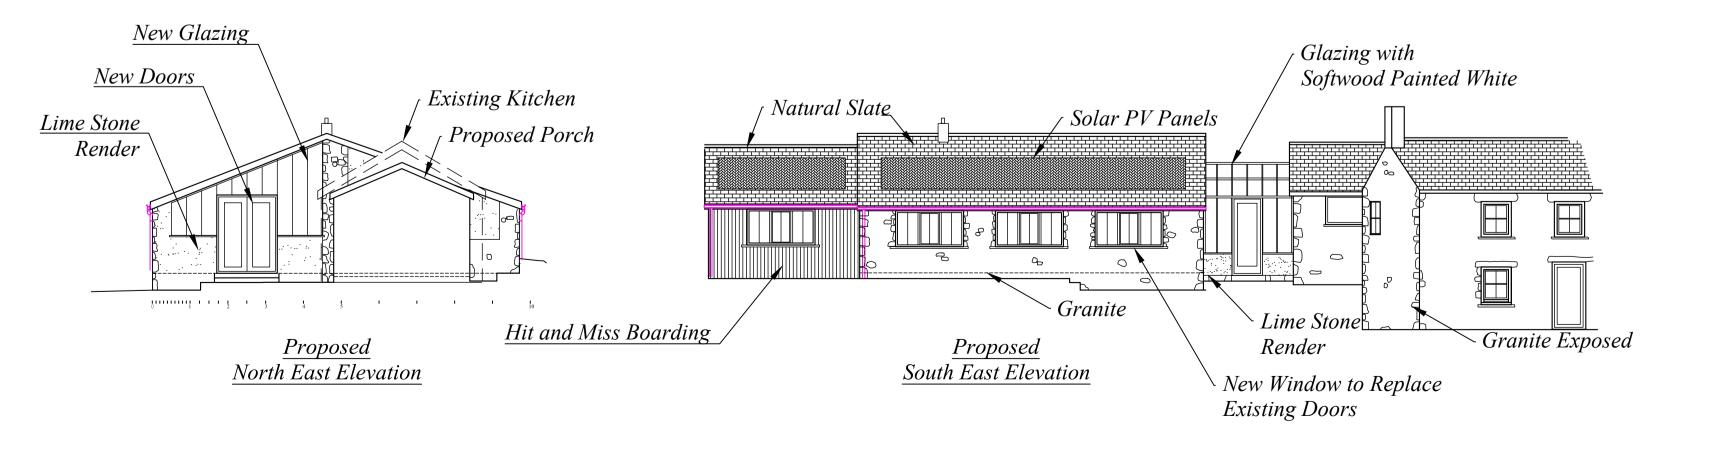

 $\frac{Existing}{West\ Elevation}$ 

REVISED

<u>Proposed</u> South West Elevation

<u>Proposed</u> Ground Floor Plan

<u>Proposed</u> North West Elevation

Trevean Higher Town St. Martin's Isles of Scilly

Existing and Proposed Studio and Workshop