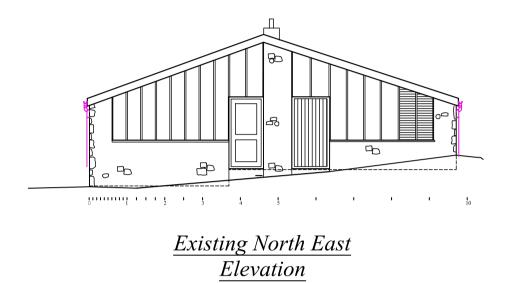

 $\frac{Existing}{West\ Elevation}$ 

REVISED

<u>Proposed</u> South West Elevation

<u>Proposed</u> Ground Floor Plan

<u>Proposed</u> North West Elevation

Trevean Higher Town St. Martin's Isles of Scilly

Existing and Proposed Studio and Workshop