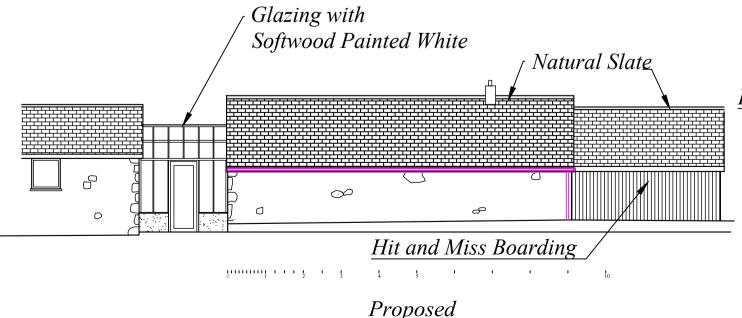

 $\frac{Existing}{West\ Elevation}$ 

REVISED

<u>Proposed</u> South West Elevation

<u>Proposed</u> Ground Floor Plan

<u>Proposed</u> North West Elevation

Trevean Higher Town St. Martin's Isles of Scilly

Existing and Proposed Studio and Workshop