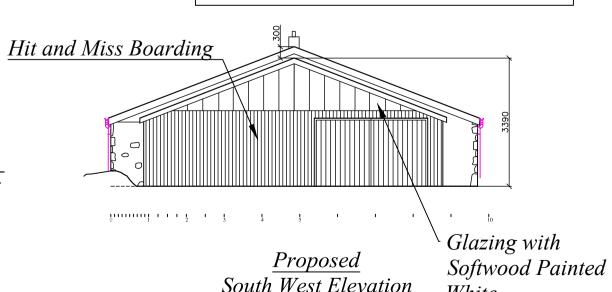

 $\frac{Existing}{West\ Elevation}$ 

REVISED

<u>Proposed</u> South West Elevation

<u>Proposed</u> Ground Floor Plan

<u>Proposed</u> North West Elevation

Trevean Higher Town St. Martin's Isles of Scilly

Existing and Proposed Studio and Workshop

## PWS-Ex/PP-1a

South West Elevation