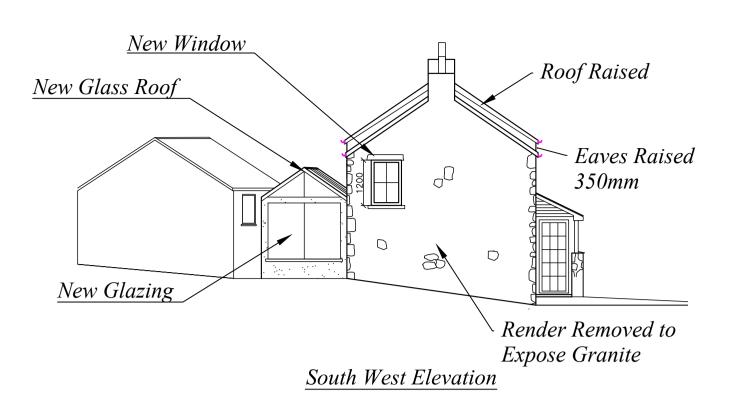

<u>Proposed</u> South East Elevation



Proposed North West Elevation

**REVISED**5:03 pm, Aug 27, 2020

Trevean
Higher Town
St. Martin's
Isles of Scilly

Proposed Studio,
Workshop and
Alterations to
Existing
Dwelling

## Mrs M Bayetto

© Copyright Paul Osborne

N.B.-No measurements to be scaled from this drawing unless specified. Whilst all efforts are made to insure accurate measurements Any discrepancies should be reported immediately to the architect.

Date - Dec 2019 Amended - January/Feb/ Mar 2020 Scale - 1 : 100 @ A1

PAUL OSBORNE CARN THOMAS

ST. MARY'S, ISLES of SCILLY. TR21 0PT Tel (01720) 423066 Email: paul@sailscilly.com

PS-TGS-9a