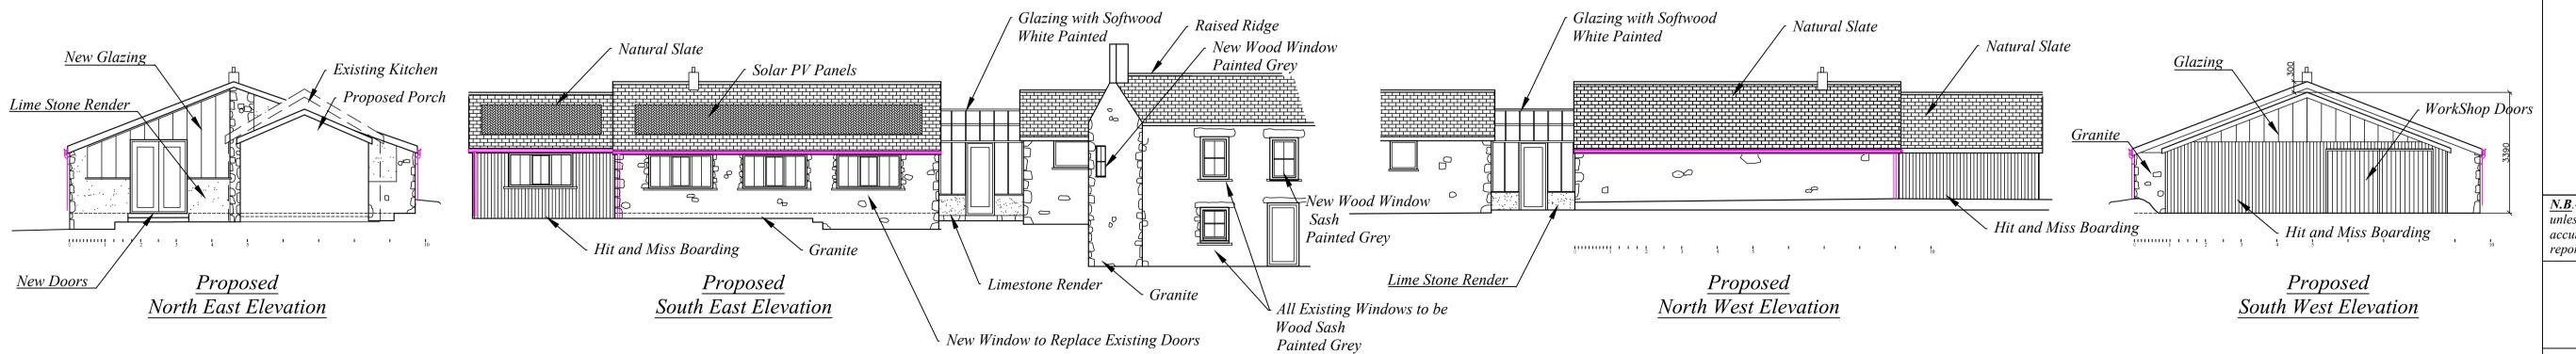

<u>Proposed</u> South East Elevation

Proposed North West Elevation

**REVISED**5:03 pm, Aug 27, 2020

Trevean
Higher Town
St. Martin's
Isles of Scilly

Proposed Studio,
Workshop and
Alterations to
Existing
Dwelling