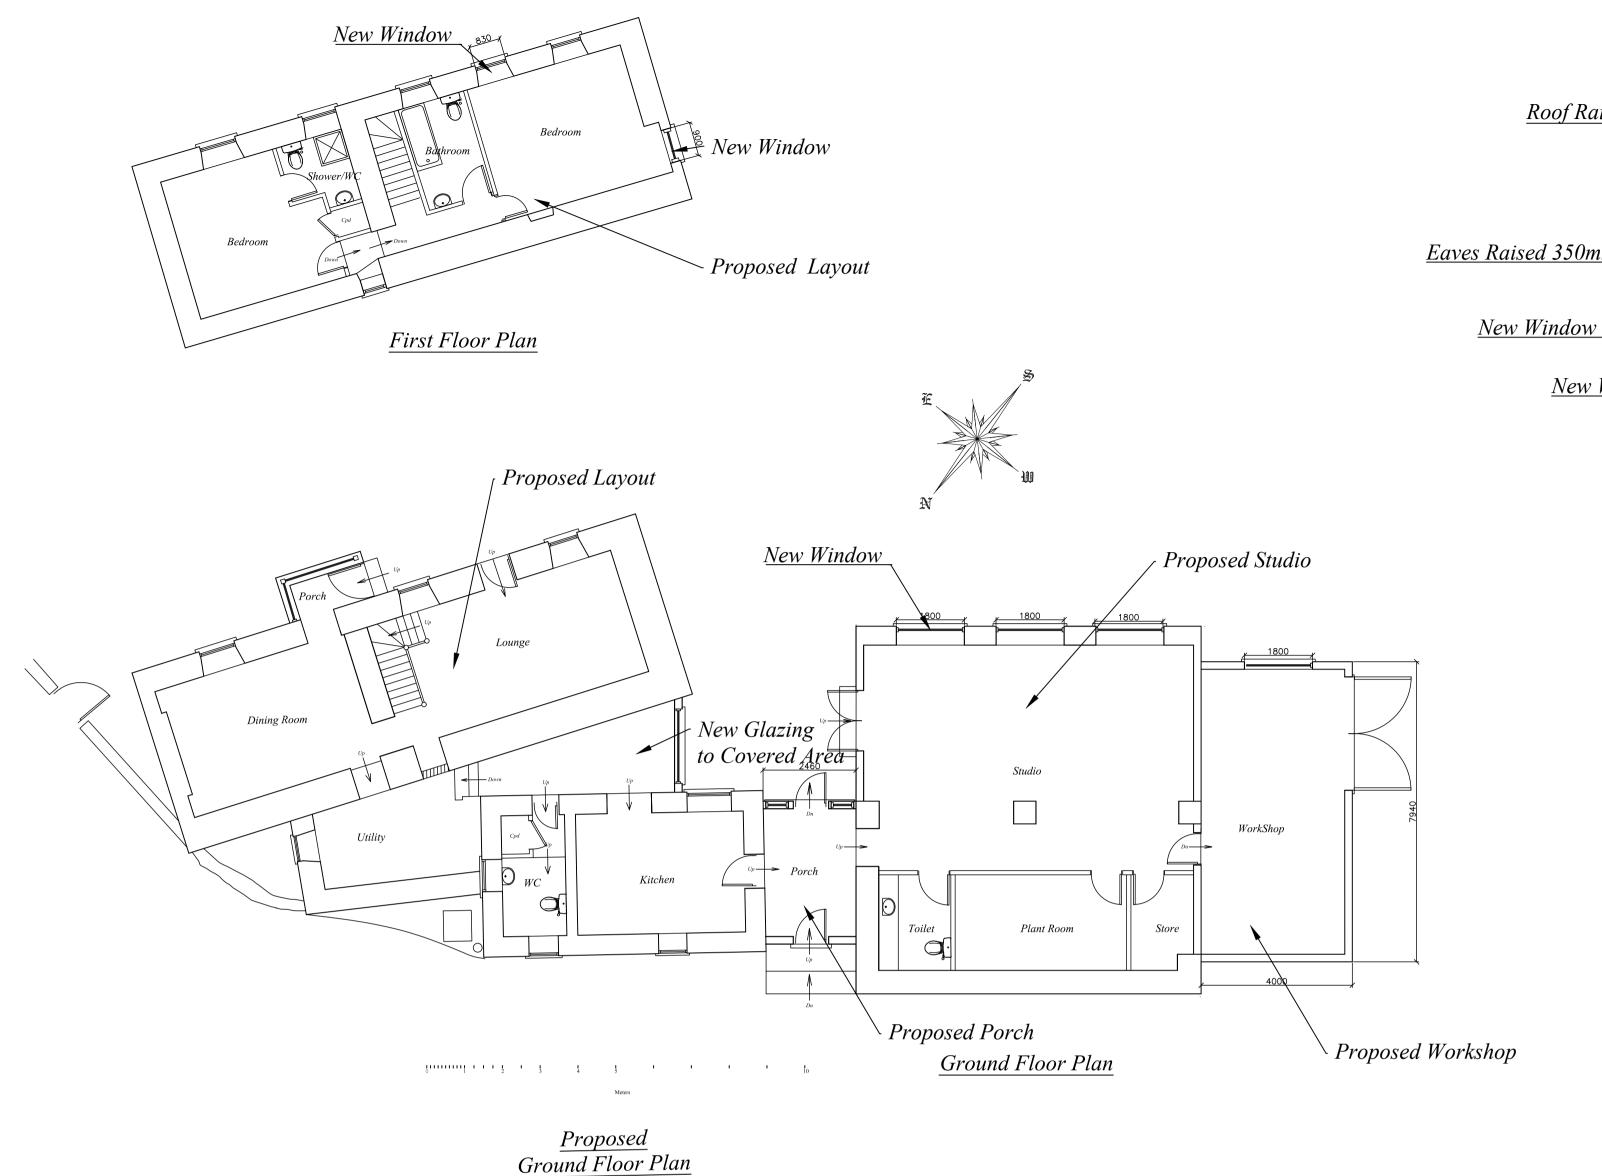

<u>Proposed</u> South East Elevation



Proposed North West Elevation

**REVISED**5:03 pm, Aug 27, 2020

Trevean
Higher Town
St. Martin's
Isles of Scilly

Proposed Studio,
Workshop and
Alterations to
Existing
Dwelling

## Mrs M Bayetto

© Copyright Paul Osborne

N.B.-No measurements to be scaled from this drawing unless specified. Whilst all efforts are made to insure accurate measurements Any discrepancies should be reported immediately to the architect.

Date - Dec 2019 Amended - January/Feb/ Mar 2020 Scale - 1 : 100 @ A1

PAUL OSBORNE CARN THOMAS

ST. MARY'S, ISLES of SCILLY. TR21 0PT Tel (01720) 423066 Email: paul@sailscilly.com

PS-TGS-9a