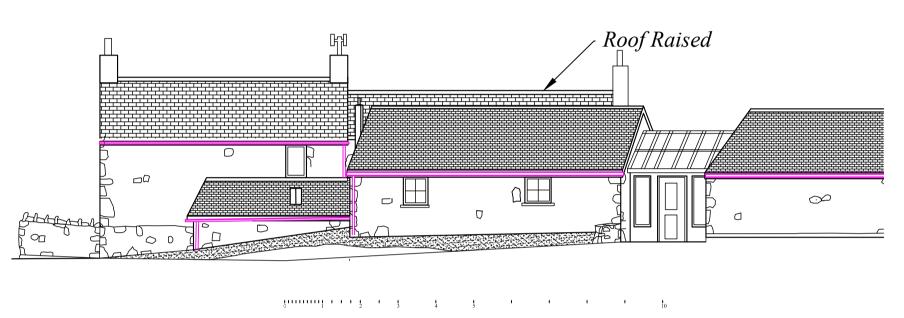

<u>Proposed</u> South East Elevation



Proposed North West Elevation

**REVISED**5:03 pm, Aug 27, 2020

Trevean
Higher Town
St. Martin's
Isles of Scilly

Proposed Studio,
Workshop and
Alterations to
Existing
Dwelling

## Mrs M Bayetto

© Copyright Paul Osborne

N.B.-No measurements to be scaled from this drawing unless specified. Whilst all efforts are made to insure accurate measurements Any discrepancies should be reported immediately to the architect.

Date - Dec 2019 Amended - January/Feb/ Mar 2020 Scale - 1 : 100 @ A1

PAUL OSBORNE CARN THOMAS

ST. MARY'S, ISLES of SCILLY. TR21 0PT Tel (01720) 423066 Email: paul@sailscilly.com

PS-TGS-9a