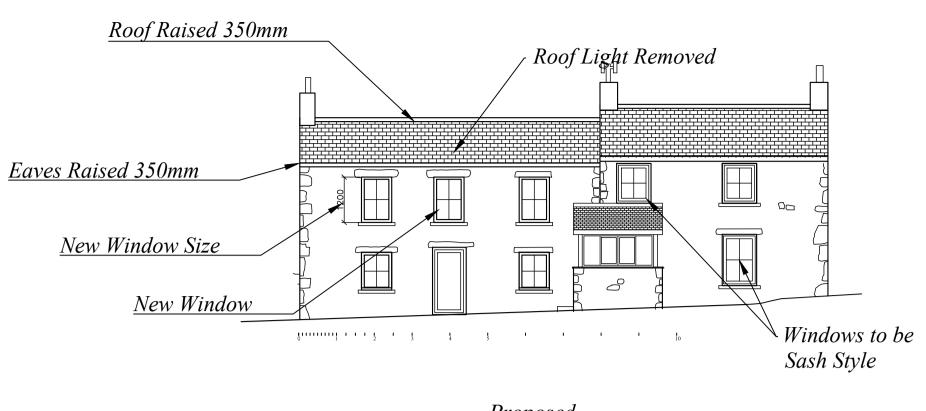

<u>Proposed</u> South East Elevation



Proposed North West Elevation

**REVISED**5:03 pm, Aug 27, 2020

Trevean
Higher Town
St. Martin's
Isles of Scilly

Proposed Studio,
Workshop and
Alterations to
Existing
Dwelling

## Mrs M Bayetto

© Copyright Paul Osborne

N.B.-No measurements to be scaled from this drawing unless specified. Whilst all efforts are made to insure accurate measurements Any discrepancies should be reported immediately to the architect.

Date - Dec 2019 Amended - January/Feb/ Mar 2020 Scale - 1 : 100 @ A1

PAUL OSBORNE CARN THOMAS

ST. MARY'S, ISLES of SCILLY. TR21 0PT Tel (01720) 423066 Email: paul@sailscilly.com

PS-TGS-9a