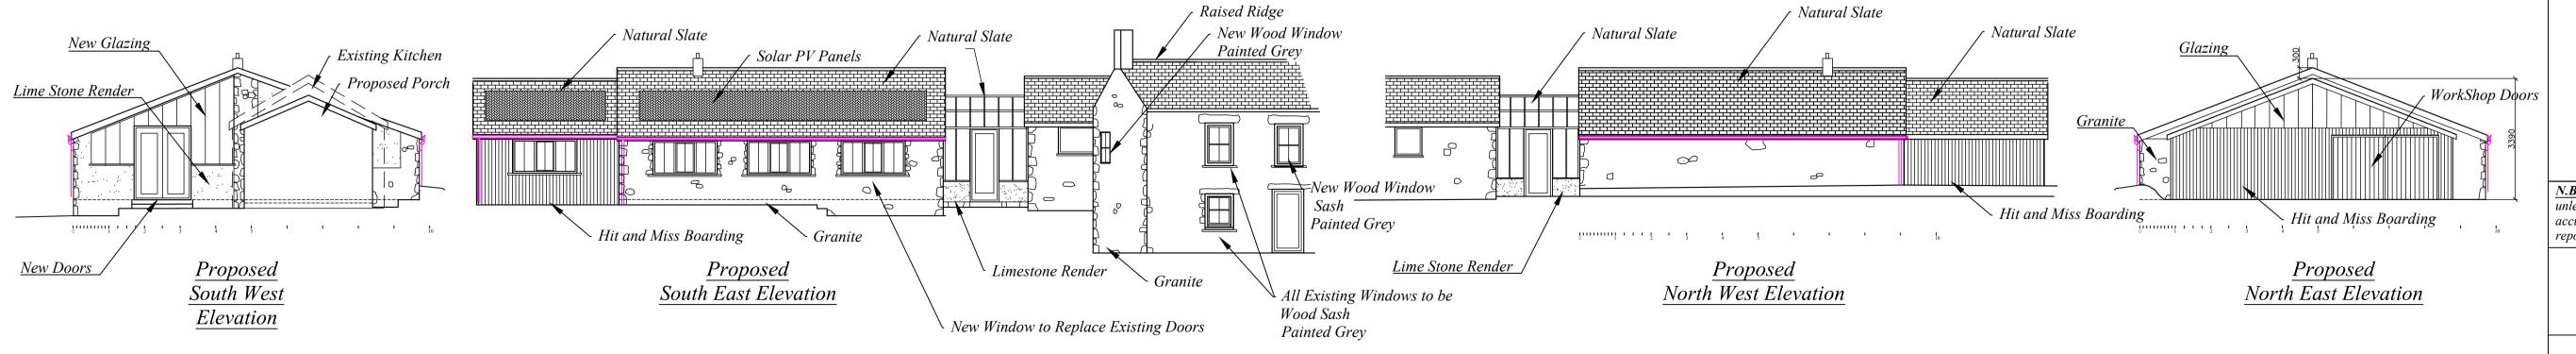

<u>Proposed</u> Ground Floor Plan

\ Proposed Workshop

Ground Floor Plan

Trevean Higher Town St. Martin's Isles of Scilly

Proposed Studio, Workshop and Alterations to Existing Dwelling