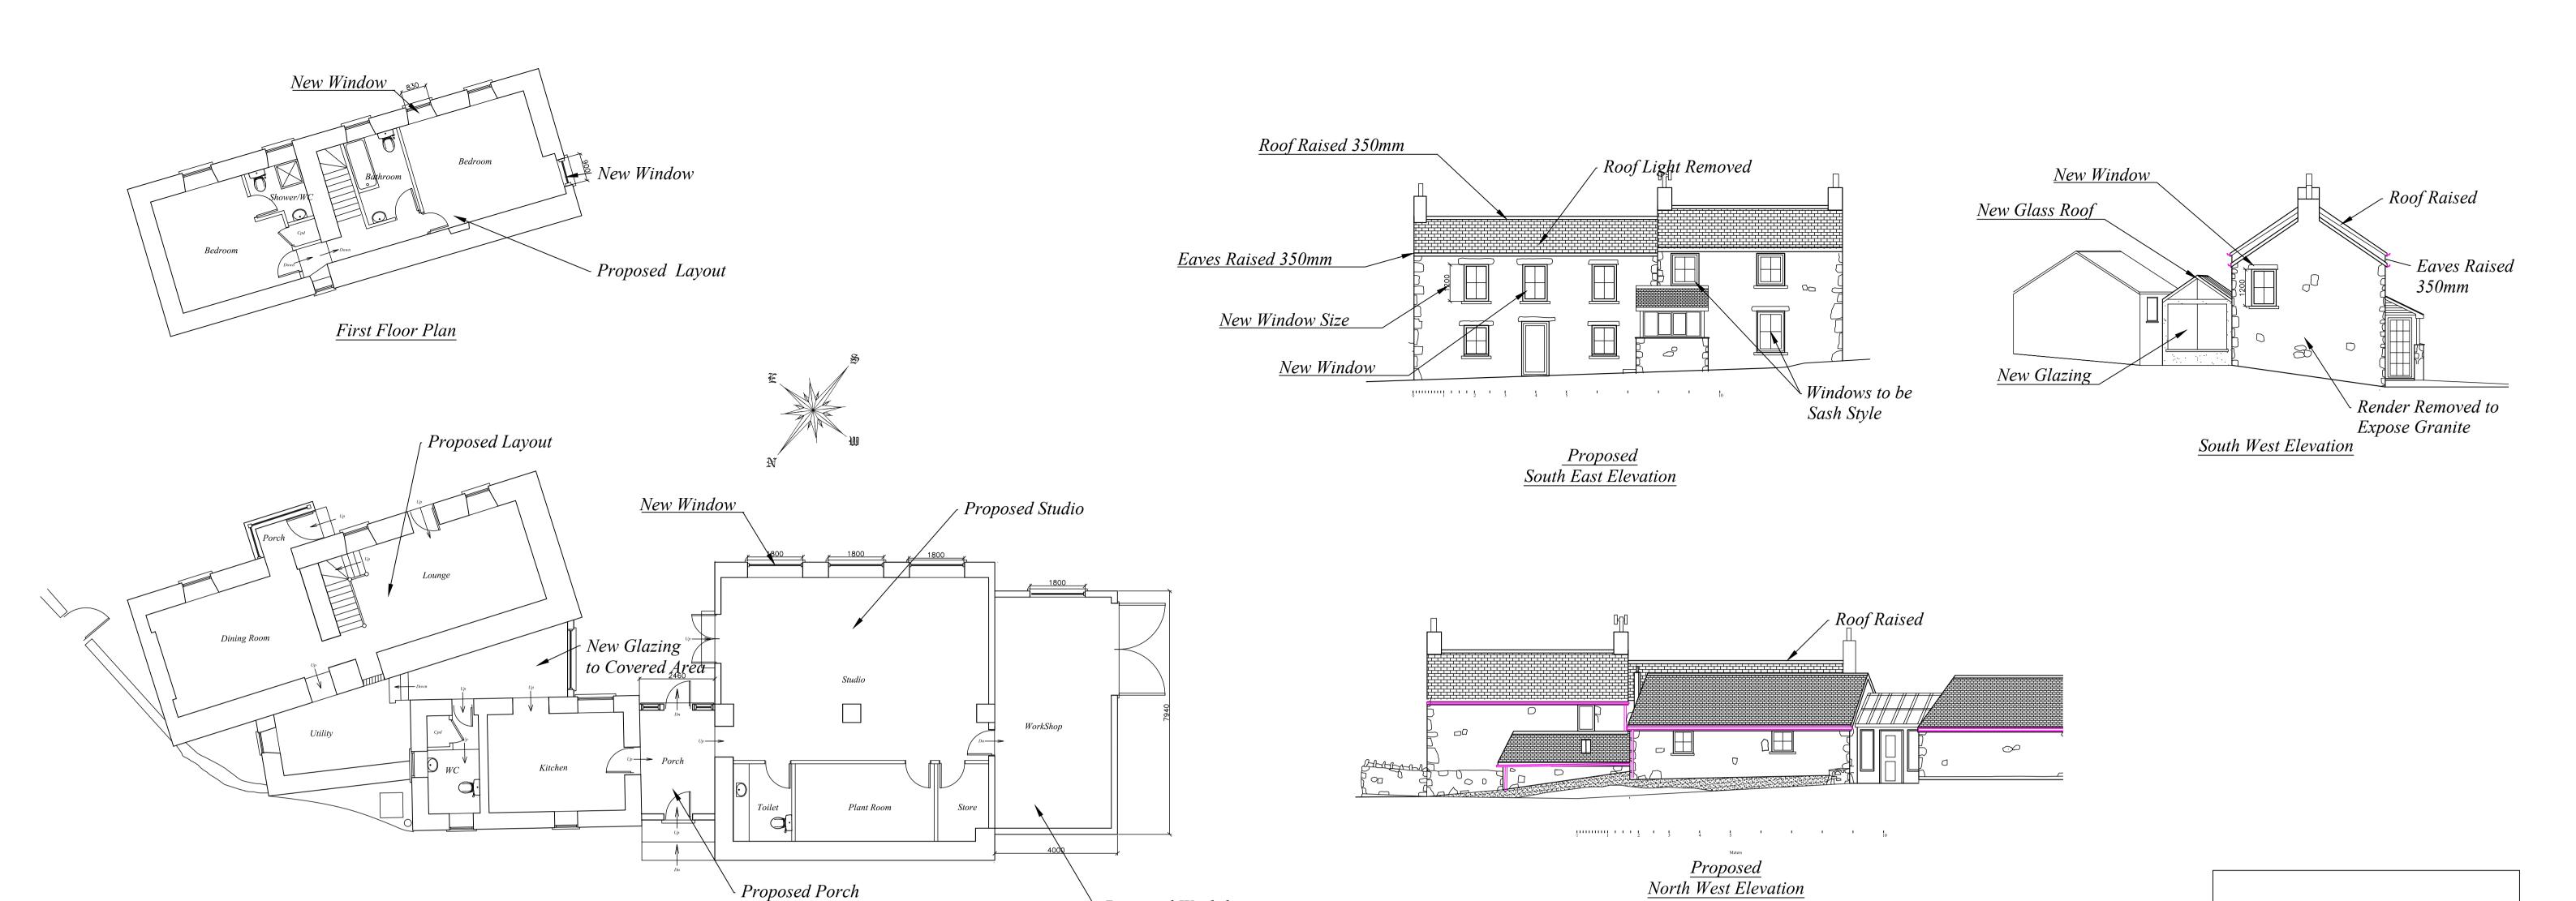

<u>Proposed</u> Ground Floor Plan

\ Proposed Workshop

Ground Floor Plan

Trevean Higher Town St. Martin's Isles of Scilly

Proposed Studio, Workshop and Alterations to Existing Dwelling