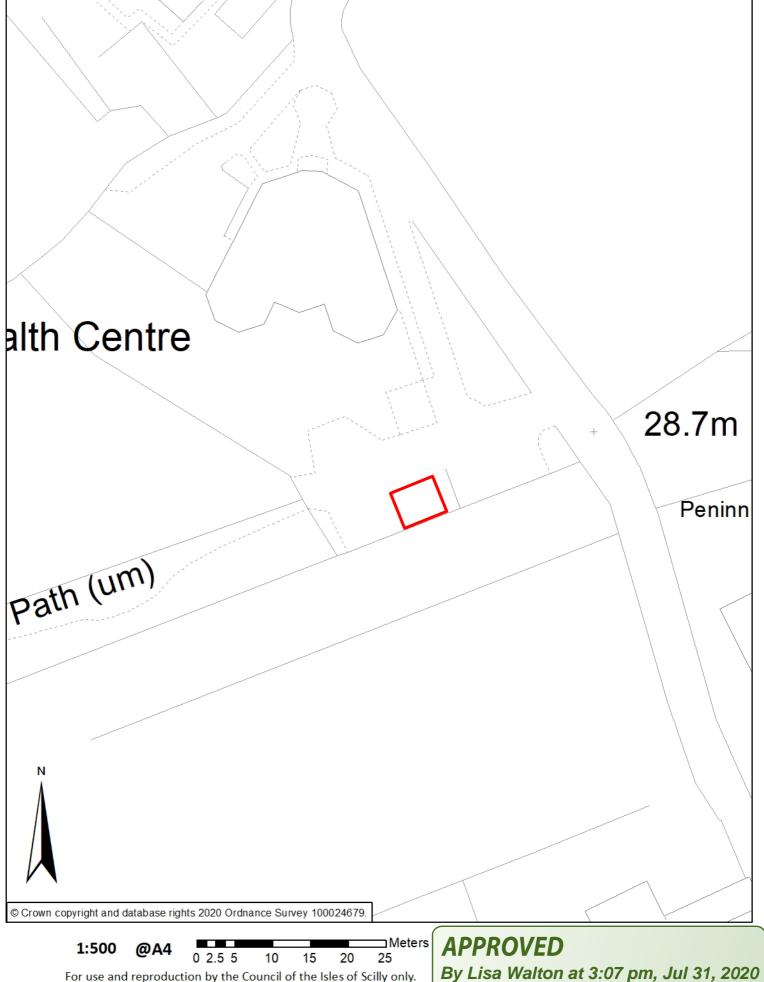

Agent: Mr Jim Wrigley 9/10 Offices Porthmellon Enterprise Centre 1 - 4 Porthmellon Industrial Estate Porth Mellon St Mary's Isles of Scilly TR21 0JY

- **Site address:** Land at Health Centre Car Park King Edwards Road Hugh Town St Mary's Isles of Scilly **Proposal:** Installation of electric vehicle charging points for car share and general use
- **Proposal**: Installation of electric vehicle charging points for car share and general use charging including installation of solar canopy.

### Site 10, Health Centre, King Edwards Road, St Mary's. Isles of Scilly

### <u>Site 10, Health Centre, King Edwards Road,</u> <u>St Mary's. Isles of Scilly</u>

Block Plan - Existing

Council of the Isles of Scilly, Town Hall, The Parade, St Mary's, Isles of Scilly, TR21 OLW

|                                   | Title                                           | loS GO-EV Site Plans                            |
|-----------------------------------|-------------------------------------------------|-------------------------------------------------|
|                                   |                                                 |                                                 |
|                                   |                                                 | Notes                                           |
|                                   | equipment.                                      | howing EV car parking<br>in charging and supply |
| <b>APPROVED</b><br>By Lisa Waltor |                                                 | s pm, Jul 31, 2020                              |
|                                   |                                                 |                                                 |
|                                   | Project                                         | IoS GO-EV                                       |
|                                   | Client                                          | IoSCV                                           |
|                                   | Date                                            | 16/02/2020                                      |
|                                   | Scale                                           | 1:25                                            |
|                                   | Drawn                                           | DJH                                             |
|                                   | Drawing                                         | GO-EV Site 10B Layout<br>Plans                  |
|                                   | Revision                                        | 02                                              |
|                                   |                                                 | Designed By                                     |
| <u>↓</u>                          | ►GO-EV-                                         |                                                 |
|                                   | Email: info@loscv.co.uk<br>Web: www.ioscv.co.uk |                                                 |