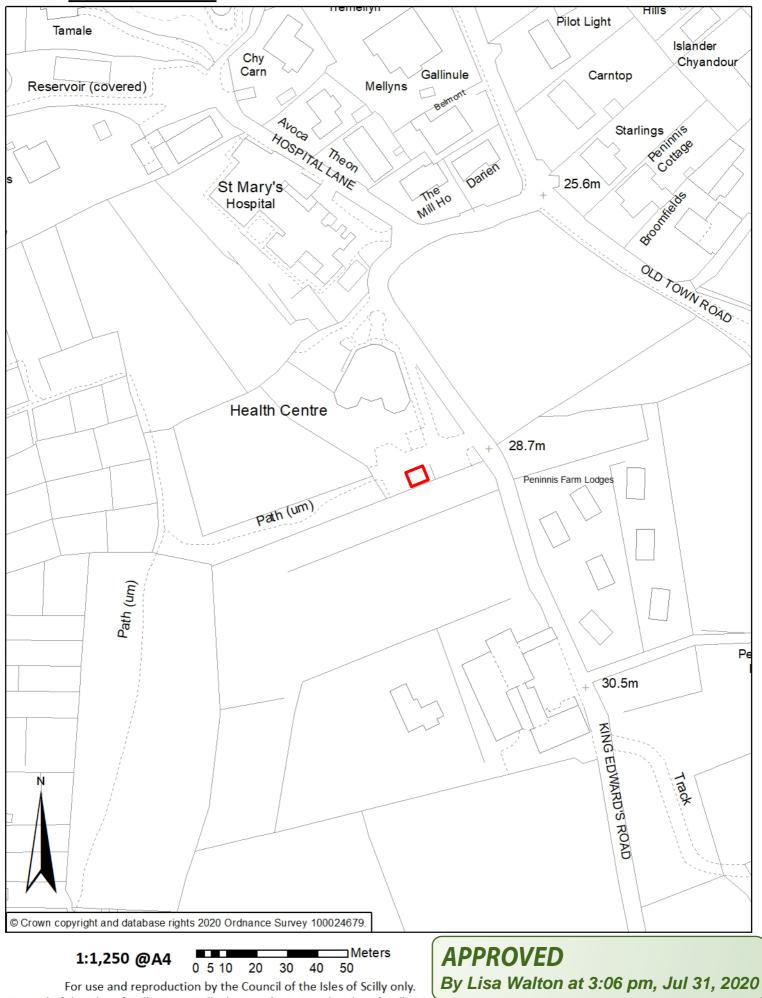

Agent: Mr Jim Wrigley 9/10 Offices Porthmellon Enterprise Centre 1 - 4 Porthmellon Industrial Estate Porth Mellon St Mary's Isles of Scilly TR21 0JY

- **Site address:** Land at Health Centre Car Park King Edwards Road Hugh Town St Mary's Isles of Scilly **Proposal:** Installation of electric vehicle charging points for car share and general use
- **Proposal**: Installation of electric vehicle charging points for car share and general use charging including installation of solar canopy.

### Site 10, Health Centre, King Edwards Road, St Mary's. Isles of Scilly

## Location Plan

Council of the Isles of Scilly, Town Hall, The Parade, St Mary's, Isles of Scilly, TR21 OLW