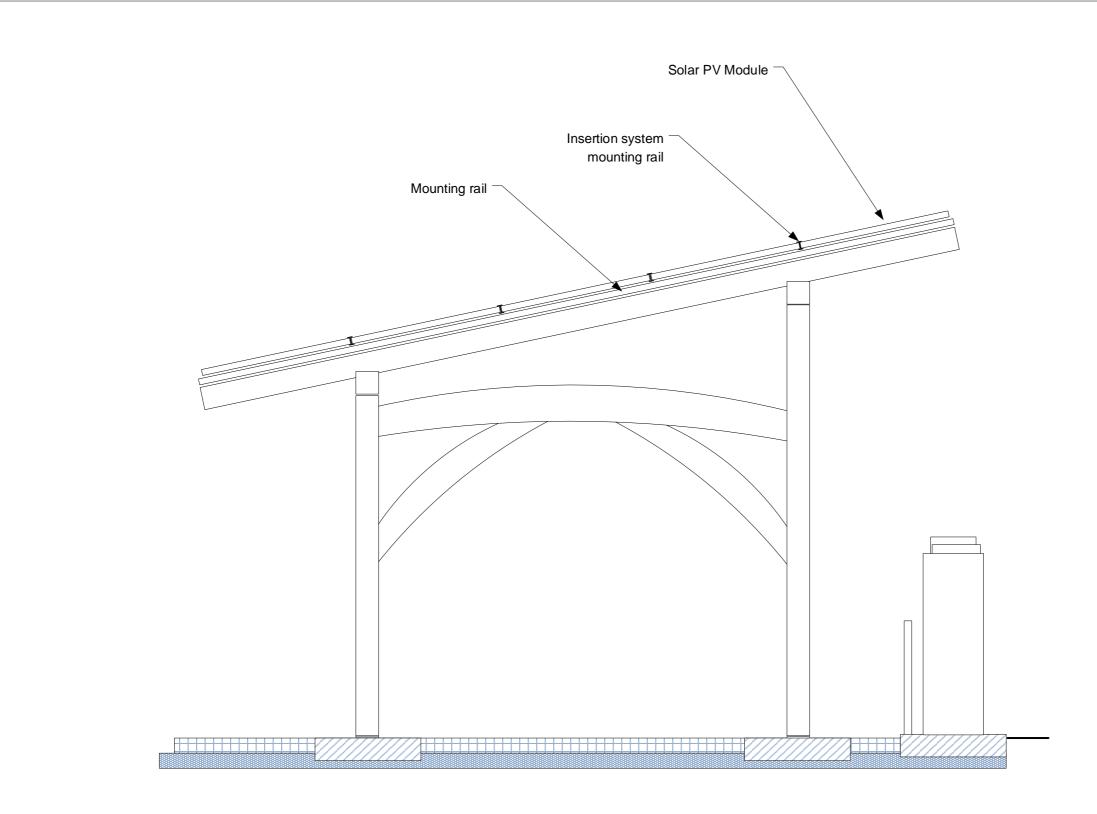

APPROVED By Lisa Walton at 3:09 pm, Jul 31, 2020

| Title                                           | IoS GO-EV Site Elevations                                                        |  |
|-------------------------------------------------|----------------------------------------------------------------------------------|--|
| Notes                                           |                                                                                  |  |
| elevation of                                    | nowing West (left side)<br>f carport installation with<br>solar, EV charging and |  |
| Project                                         | IoS GO-EV                                                                        |  |
| Client                                          | IoSCV                                                                            |  |
| Date                                            | 10/05/2020                                                                       |  |
| Scale                                           | 1:25                                                                             |  |
| Drawn                                           | DJH                                                                              |  |
| Drawing                                         | loS GO-EV Site 10B West<br>Elevation                                             |  |
| Revision                                        | 01                                                                               |  |
| Designed By                                     |                                                                                  |  |
| GO-EV-                                          |                                                                                  |  |
| Email: info@ioscv.co.uk<br>Web: www.ioscv.co.uk |                                                                                  |  |

| Title                                                                                                                                   | IoS GO-EV Site Elevations        |  |
|-----------------------------------------------------------------------------------------------------------------------------------------|----------------------------------|--|
| Notes                                                                                                                                   |                                  |  |
| Diagram showing East (right side)<br>cross section elevation of carport and<br>solar, EV charging and supply<br>equipment installation. |                                  |  |
| R01 First Version                                                                                                                       |                                  |  |
|                                                                                                                                         |                                  |  |
|                                                                                                                                         |                                  |  |
|                                                                                                                                         |                                  |  |
|                                                                                                                                         |                                  |  |
|                                                                                                                                         |                                  |  |
|                                                                                                                                         |                                  |  |
|                                                                                                                                         |                                  |  |
|                                                                                                                                         |                                  |  |
|                                                                                                                                         |                                  |  |
|                                                                                                                                         |                                  |  |
|                                                                                                                                         |                                  |  |
|                                                                                                                                         |                                  |  |
|                                                                                                                                         |                                  |  |
|                                                                                                                                         |                                  |  |
|                                                                                                                                         |                                  |  |
|                                                                                                                                         |                                  |  |
|                                                                                                                                         |                                  |  |
|                                                                                                                                         |                                  |  |
|                                                                                                                                         |                                  |  |
| Project<br>Client                                                                                                                       | IoS GO-EV<br>IoSCV               |  |
| Date                                                                                                                                    | 10/05/2020                       |  |
| Scale                                                                                                                                   | 1:25                             |  |
| Drawn                                                                                                                                   | DJH                              |  |
| Drawing                                                                                                                                 | GO-EV Site 10B East<br>Elevation |  |
| Revision                                                                                                                                | 01                               |  |
|                                                                                                                                         | Designed By                      |  |
| ►GO-EV-                                                                                                                                 |                                  |  |
| Email: info@ioscv.co.uk<br>Web: www.ioscv.co.uk                                                                                         |                                  |  |