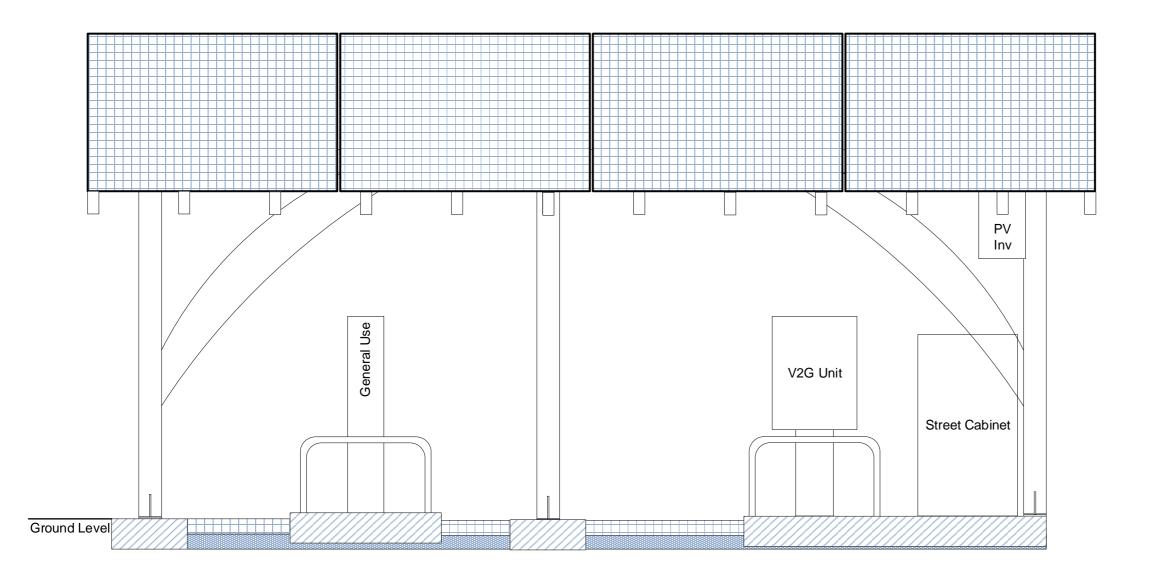

**APPROVED** By Lisa Walton at 3:09 pm, Jul 31, 2020

| Notes         Diagram slowing South (rear)         elevation of carport installation with         associated EV charging and supply         equipment.         State         Project         Notes         Project         IoS GO-EV         Client         IoSCV         Date         10/05/2020         Scale         11:25         Drawing         GO-EV Site 10B South         Elevation         O1         Designed By |                                             |                                                                               |  |  |
|-----------------------------------------------------------------------------------------------------------------------------------------------------------------------------------------------------------------------------------------------------------------------------------------------------------------------------------------------------------------------------------------------------------------------------|---------------------------------------------|-------------------------------------------------------------------------------|--|--|
| elevation of carport installation with associated EV charging and supply equipment.         equipment.         Project       IoS GO-EV         Client       IoS CV         Client       IoS CV         Drawing       GO-EV Site 10B South Elevation         Revision       01                                                                                                                                               |                                             | Notes                                                                         |  |  |
| ClientIoSCVDate10/05/2020Scale1:25DrawnDJHDrawingGO-EV Site 10B South<br>ElevationRevision01                                                                                                                                                                                                                                                                                                                                | elevation of<br>associated                  | f carport installation with<br>EV charging and supply                         |  |  |
| ClientIoSCVDate10/05/2020Scale1:25DrawnDJHDrawingGO-EV Site 10B South<br>ElevationRevision01                                                                                                                                                                                                                                                                                                                                |                                             |                                                                               |  |  |
| ClientIoSCVDate10/05/2020Scale1:25DrawnDJHDrawingGO-EV Site 10B South<br>ElevationRevision01                                                                                                                                                                                                                                                                                                                                |                                             |                                                                               |  |  |
| ClientIoSCVDate10/05/2020Scale1:25DrawnDJHDrawingGO-EV Site 10B South<br>ElevationRevision01                                                                                                                                                                                                                                                                                                                                |                                             |                                                                               |  |  |
| ClientIoSCVDate10/05/2020Scale1:25DrawnDJHDrawingGO-EV Site 10B South<br>ElevationRevision01                                                                                                                                                                                                                                                                                                                                |                                             |                                                                               |  |  |
| ClientIoSCVDate10/05/2020Scale1:25DrawnDJHDrawingGO-EV Site 10B South<br>ElevationRevision01                                                                                                                                                                                                                                                                                                                                |                                             |                                                                               |  |  |
| ClientIoSCVDate10/05/2020Scale1:25DrawnDJHDrawingGO-EV Site 10B South<br>ElevationRevision01                                                                                                                                                                                                                                                                                                                                |                                             |                                                                               |  |  |
| ClientIoSCVDate10/05/2020Scale1:25DrawnDJHDrawingGO-EV Site 10B South<br>ElevationRevision01                                                                                                                                                                                                                                                                                                                                |                                             |                                                                               |  |  |
| ClientIoSCVDate10/05/2020Scale1:25DrawnDJHDrawingGO-EV Site 10B South<br>ElevationRevision01                                                                                                                                                                                                                                                                                                                                |                                             |                                                                               |  |  |
| ClientIoSCVDate10/05/2020Scale1:25DrawnDJHDrawingGO-EV Site 10B South<br>ElevationRevision01                                                                                                                                                                                                                                                                                                                                |                                             |                                                                               |  |  |
| ClientIoSCVDate10/05/2020Scale1:25DrawnDJHDrawingGO-EV Site 10B South<br>ElevationRevision01                                                                                                                                                                                                                                                                                                                                |                                             |                                                                               |  |  |
| ClientIoSCVDate10/05/2020Scale1:25DrawnDJHDrawingGO-EV Site 10B South<br>ElevationRevision01                                                                                                                                                                                                                                                                                                                                |                                             |                                                                               |  |  |
| ClientIoSCVDate10/05/2020Scale1:25DrawnDJHDrawingGO-EV Site 10B South<br>ElevationRevision01                                                                                                                                                                                                                                                                                                                                |                                             |                                                                               |  |  |
| ClientIoSCVDate10/05/2020Scale1:25DrawnDJHDrawingGO-EV Site 10B South<br>ElevationRevision01                                                                                                                                                                                                                                                                                                                                |                                             |                                                                               |  |  |
| Date10/05/2020Scale1:25DrawnDJHGO-EV Site 10B South<br>ElevationRevision01                                                                                                                                                                                                                                                                                                                                                  |                                             |                                                                               |  |  |
| Scale     1:25       Drawn     DJH       Drawing     GO-EV Site 10B South Elevation       Revision     01                                                                                                                                                                                                                                                                                                                   | Project                                     | IoS GO-EV                                                                     |  |  |
| Drawn     DJH       Drawing     GO-EV Site 10B South<br>Elevation       Revision     01                                                                                                                                                                                                                                                                                                                                     | -                                           |                                                                               |  |  |
| DrawingGO-EV Site 10B South<br>ElevationRevision01                                                                                                                                                                                                                                                                                                                                                                          | Client                                      | loSCV                                                                         |  |  |
| Drawing   Elevation     Revision   01                                                                                                                                                                                                                                                                                                                                                                                       | Client<br>Date                              | loSCV<br>10/05/2020                                                           |  |  |
|                                                                                                                                                                                                                                                                                                                                                                                                                             | Client<br>Date<br>Scale                     | loSCV<br>10/05/2020<br>1:25                                                   |  |  |
| Designed By                                                                                                                                                                                                                                                                                                                                                                                                                 | Client<br>Date<br>Scale<br>Drawn            | IoSCV<br>10/05/2020<br>1:25<br>DJH<br>GO-EV Site 10B South                    |  |  |
|                                                                                                                                                                                                                                                                                                                                                                                                                             | Client<br>Date<br>Scale<br>Drawn<br>Drawing | IoSCV<br>10/05/2020<br>1:25<br>DJH<br>GO-EV Site 10B South<br>Elevation       |  |  |
| ►GO-EV-                                                                                                                                                                                                                                                                                                                                                                                                                     | Client<br>Date<br>Scale<br>Drawn<br>Drawing | IoSCV<br>10/05/2020<br>1:25<br>DJH<br>GO-EV Site 10B South<br>Elevation<br>01 |  |  |

**APPROVED** By Lisa Walton at 3:09 pm, Jul 31, 202

|    | Title                                           | IoS GO-EV Site Elevations                                                     |  |  |  |
|----|-------------------------------------------------|-------------------------------------------------------------------------------|--|--|--|
|    | Notes                                           |                                                                               |  |  |  |
|    | elevation of                                    | nowing North (front)<br>f carport installation with<br>EV charging and supply |  |  |  |
|    |                                                 |                                                                               |  |  |  |
|    |                                                 |                                                                               |  |  |  |
|    | Project                                         | IoS GO-EV                                                                     |  |  |  |
|    | Client                                          | loSCV                                                                         |  |  |  |
|    | Date                                            | 10/05/2020                                                                    |  |  |  |
|    | Scale                                           | 1:25                                                                          |  |  |  |
|    | Drawn                                           | DJH                                                                           |  |  |  |
|    | Drawing                                         | GO-EV Site 10B North<br>Elevation                                             |  |  |  |
|    | Revision                                        | 01                                                                            |  |  |  |
|    | Designed By                                     |                                                                               |  |  |  |
|    | ►GO-EV-                                         |                                                                               |  |  |  |
| 20 | Email: info@ioscv.co.uk<br>Web: www.ioscv.co.uk |                                                                               |  |  |  |

APPROVED By Lisa Walton at 3:09 pm, Jul 31, 2020

| Title                                           | IoS GO-EV Site Elevations                                                        |  |
|-------------------------------------------------|----------------------------------------------------------------------------------|--|
| Notes                                           |                                                                                  |  |
| elevation of                                    | nowing West (left side)<br>f carport installation with<br>solar, EV charging and |  |
| Project                                         | IoS GO-EV                                                                        |  |
| Client                                          | IoSCV                                                                            |  |
| Date                                            | 10/05/2020                                                                       |  |
| Scale                                           | 1:25                                                                             |  |
| Drawn                                           | DJH                                                                              |  |
| Drawing                                         | loS GO-EV Site 10B West<br>Elevation                                             |  |
| Revision                                        | 01                                                                               |  |
| Designed By                                     |                                                                                  |  |
| GO-EV-                                          |                                                                                  |  |
| Email: info@ioscv.co.uk<br>Web: www.ioscv.co.uk |                                                                                  |  |

| Title                                                                                                                                   | IoS GO-EV Site Elevations        |  |
|-----------------------------------------------------------------------------------------------------------------------------------------|----------------------------------|--|
| Notes                                                                                                                                   |                                  |  |
| Diagram showing East (right side)<br>cross section elevation of carport and<br>solar, EV charging and supply<br>equipment installation. |                                  |  |
| R01 First Version                                                                                                                       |                                  |  |
|                                                                                                                                         |                                  |  |
|                                                                                                                                         |                                  |  |
|                                                                                                                                         |                                  |  |
|                                                                                                                                         |                                  |  |
|                                                                                                                                         |                                  |  |
|                                                                                                                                         |                                  |  |
|                                                                                                                                         |                                  |  |
|                                                                                                                                         |                                  |  |
|                                                                                                                                         |                                  |  |
|                                                                                                                                         |                                  |  |
|                                                                                                                                         |                                  |  |
|                                                                                                                                         |                                  |  |
|                                                                                                                                         |                                  |  |
|                                                                                                                                         |                                  |  |
|                                                                                                                                         |                                  |  |
|                                                                                                                                         |                                  |  |
|                                                                                                                                         |                                  |  |
|                                                                                                                                         |                                  |  |
|                                                                                                                                         |                                  |  |
| Project<br>Client                                                                                                                       | IoS GO-EV<br>IoSCV               |  |
| Date                                                                                                                                    | 10/05/2020                       |  |
| Scale                                                                                                                                   | 1:25                             |  |
| Drawn                                                                                                                                   | DJH                              |  |
| Drawing                                                                                                                                 | GO-EV Site 10B East<br>Elevation |  |
| Revision                                                                                                                                | 01                               |  |
|                                                                                                                                         | Designed By                      |  |
| ►GO-EV-                                                                                                                                 |                                  |  |
| Email: info@ioscv.co.uk<br>Web: www.ioscv.co.uk                                                                                         |                                  |  |

| Title                                           | IoS GO-EV Site Elevations             |  |  |
|-------------------------------------------------|---------------------------------------|--|--|
|                                                 |                                       |  |  |
| Diagram sh                                      | Notes Diagram showing PV roof plan of |  |  |
| carport                                         | с .                                   |  |  |
|                                                 |                                       |  |  |
|                                                 |                                       |  |  |
|                                                 |                                       |  |  |
|                                                 |                                       |  |  |
|                                                 |                                       |  |  |
|                                                 |                                       |  |  |
|                                                 |                                       |  |  |
|                                                 |                                       |  |  |
|                                                 |                                       |  |  |
|                                                 |                                       |  |  |
|                                                 |                                       |  |  |
|                                                 |                                       |  |  |
|                                                 |                                       |  |  |
|                                                 |                                       |  |  |
|                                                 |                                       |  |  |
|                                                 |                                       |  |  |
|                                                 |                                       |  |  |
|                                                 |                                       |  |  |
|                                                 |                                       |  |  |
|                                                 |                                       |  |  |
|                                                 |                                       |  |  |
|                                                 |                                       |  |  |
| Project                                         | IoS GO-EV                             |  |  |
| Client                                          | IoSCV                                 |  |  |
| Date                                            | 10/05/2020                            |  |  |
| Scale                                           | 1:25                                  |  |  |
| Drawn                                           | DJH                                   |  |  |
| Drawing                                         | GO-EV Site 10B Roof plan              |  |  |
| Revision                                        | 01                                    |  |  |
| Designed By                                     |                                       |  |  |
| ►GO-EV-                                         |                                       |  |  |
| Email: info@ioscv.co.uk<br>Web: www.ioscv.co.uk |                                       |  |  |