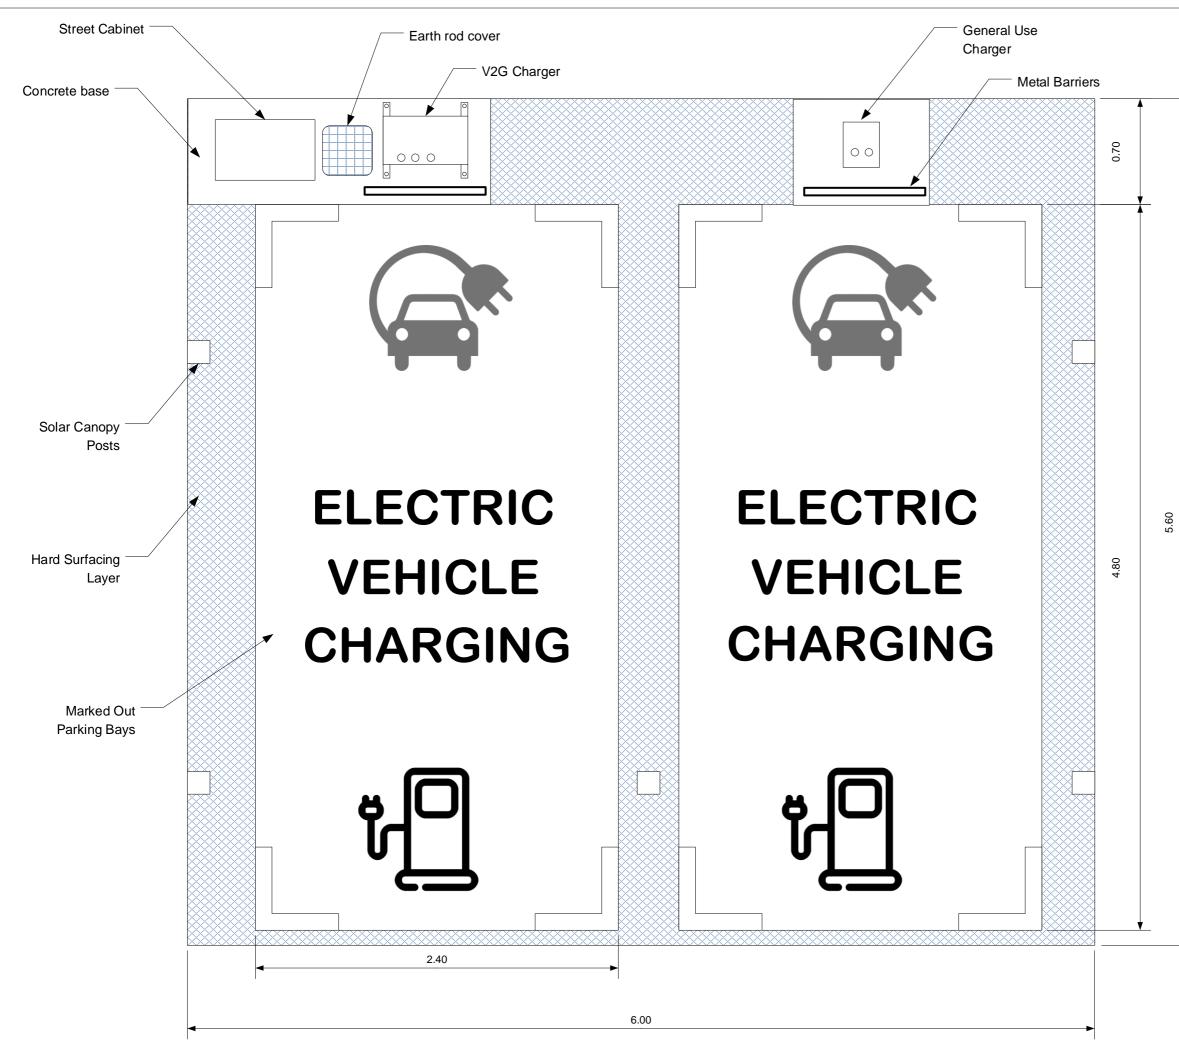

### <u>Site 10, Health Centre, King Edwards Road,</u> <u>St Mary's. Isles of Scilly</u>

Block Plan - Existing

Council of the Isles of Scilly, Town Hall, The Parade, St Mary's, Isles of Scilly, TR21 OLW

|                                   | Title                                           | loS GO-EV Site Plans                            |
|-----------------------------------|-------------------------------------------------|-------------------------------------------------|
|                                   |                                                 |                                                 |
|                                   |                                                 | Notes                                           |
|                                   | equipment.                                      | howing EV car parking<br>in charging and supply |
| <b>APPROVED</b><br>By Lisa Waltor |                                                 | s pm, Jul 31, 2020                              |
|                                   |                                                 |                                                 |
|                                   | Project                                         | IoS GO-EV                                       |
|                                   | Client                                          | IoSCV                                           |
|                                   | Date                                            | 16/02/2020                                      |
|                                   | Scale                                           | 1:25                                            |
|                                   | Drawn                                           | DJH                                             |
|                                   | Drawing                                         | GO-EV Site 10B Layout<br>Plans                  |
|                                   | Revision                                        | 02                                              |
|                                   |                                                 | Designed By                                     |
| <u>↓</u>                          | ►GO-EV-                                         |                                                 |
|                                   | Email: info@loscv.co.uk<br>Web: www.ioscv.co.uk |                                                 |