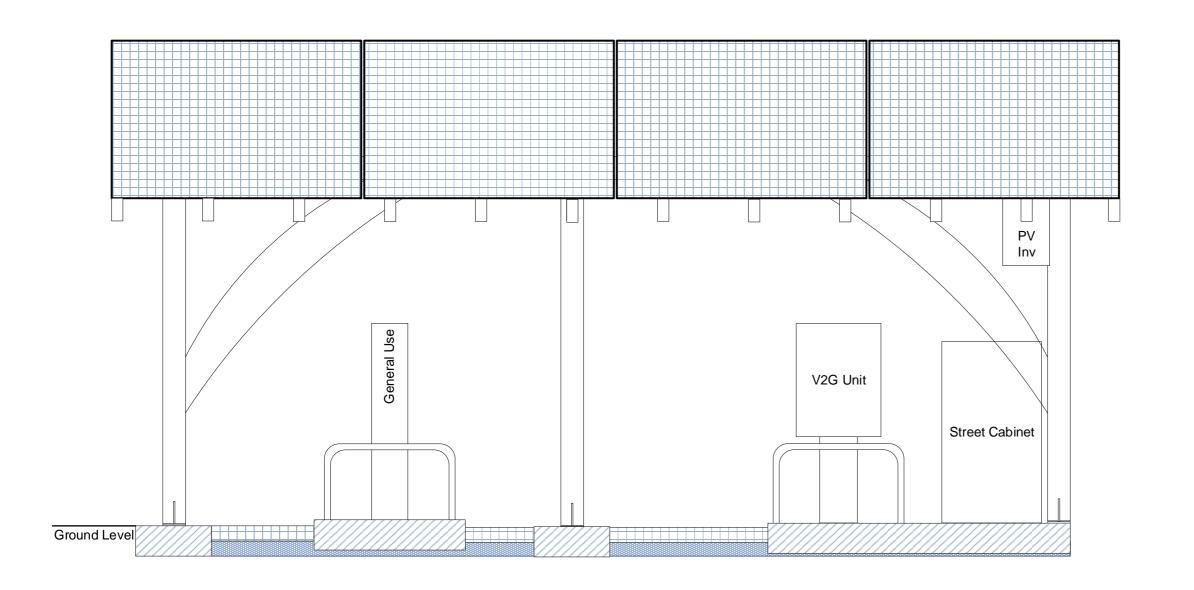

## Notes

Diagram showing South (rear) elevation of carport installation with associated EV charging and supply equipment.

| Project  | loS GO-EV                         |
|----------|-----------------------------------|
| Client   | IoSCV                             |
| Date     | 10/05/2020                        |
| Scale    | 1:25                              |
| Drawn    | DJH                               |
| Drawing  | GO-EV Site 10B South<br>Elevation |
| Revision | 01                                |
|          |                                   |