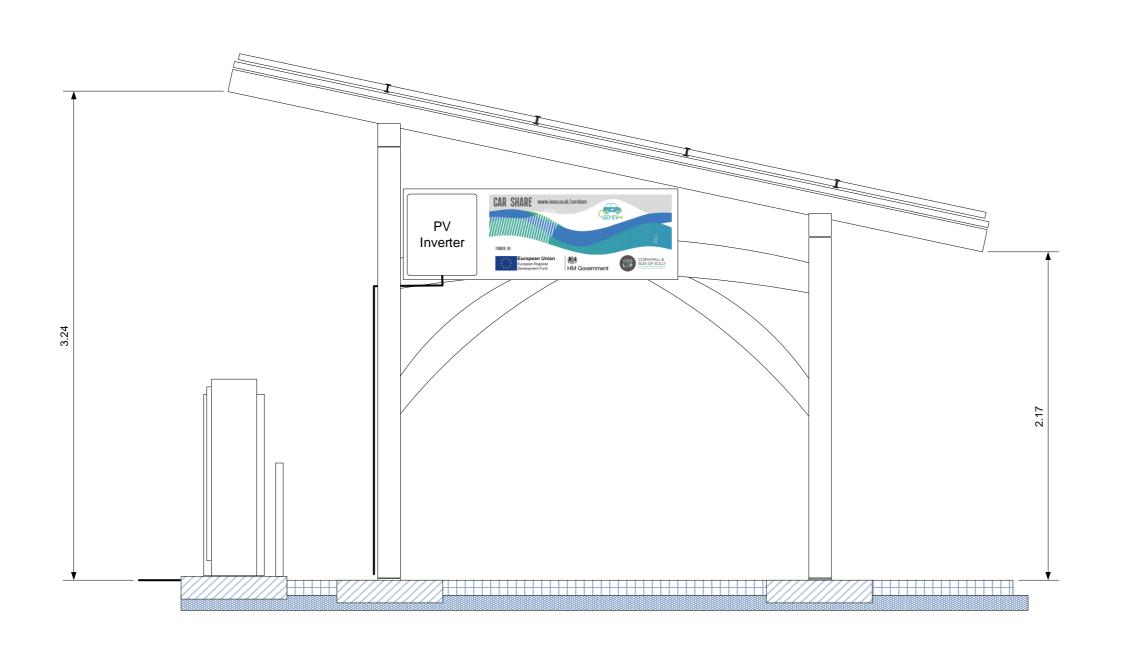

## Notes

Diagram showing West (left side) elevation of carport installation with associated solar, EV charging and supply equipment

| Project  | loS GO-EV                            |
|----------|--------------------------------------|
| Client   | IoSCV                                |
| Date     | 10/05/2020                           |
| Scale    | 1:25                                 |
| Drawn    | DJH                                  |
| Drawing  | loS GO-EV Site 10B West<br>Elevation |
| Revision | 01                                   |