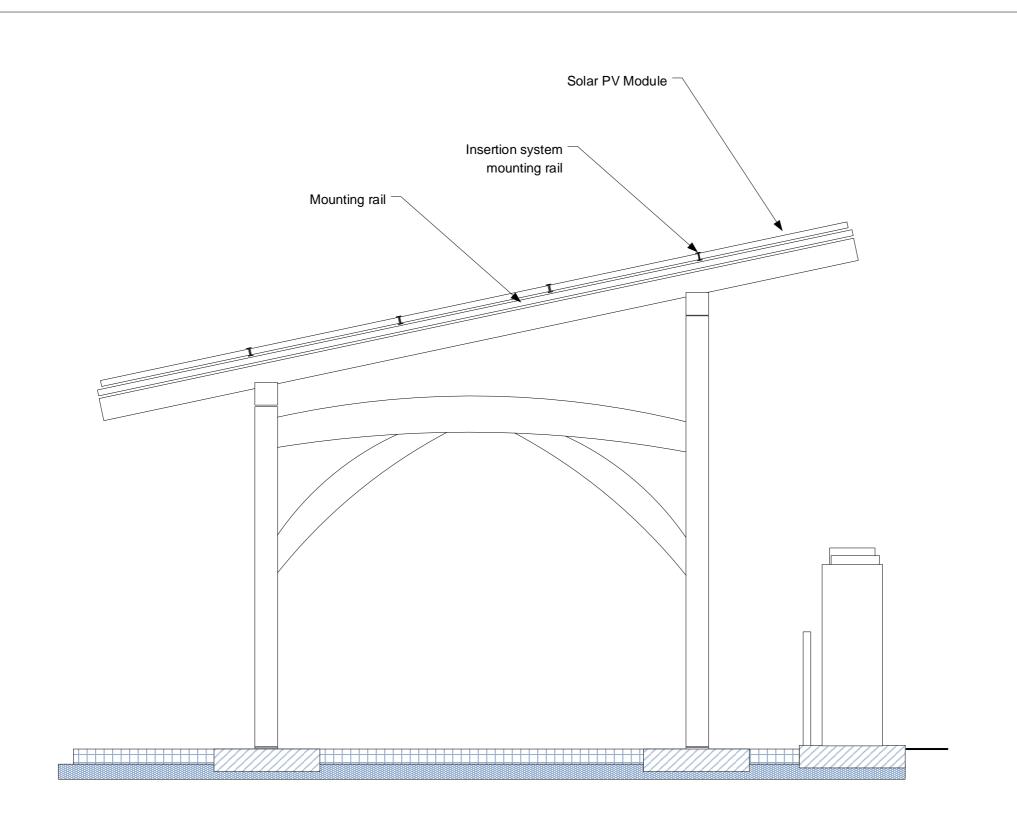

Designed By

IoS GO-EV Site Elevations

Notes

Diagram showing East (right side) cross section elevation of carport and solar, EV charging and supply equipment installation.

R01 First Version

| Project  | loS GO-EV                        |
|----------|----------------------------------|
| Client   | IoSCV                            |
| Date     | 10/05/2020                       |
| Scale    | 1:25                             |
| Drawn    | DJH                              |
| Drawing  | GO-EV Site 10B East<br>Elevation |
| Revision | 01                               |