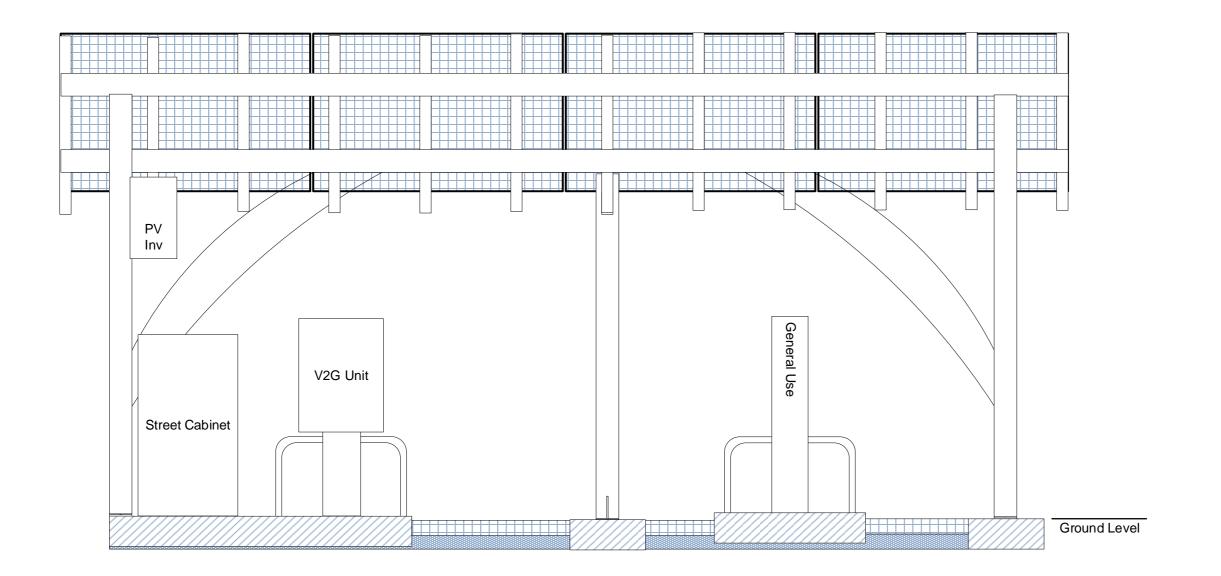

## Notes

Diagram showing North (front) elevation of carport installation with associated EV charging and supply equipment.

| Project  | loS GO-EV                         |  |
|----------|-----------------------------------|--|
| Client   | IoSCV                             |  |
| Date     | 10/05/2020                        |  |
| Scale    | 1:25                              |  |
| Drawn    | DJH                               |  |
| Drawing  | GO-EV Site 10B North<br>Elevation |  |
| Revision | 01                                |  |
|          |                                   |  |