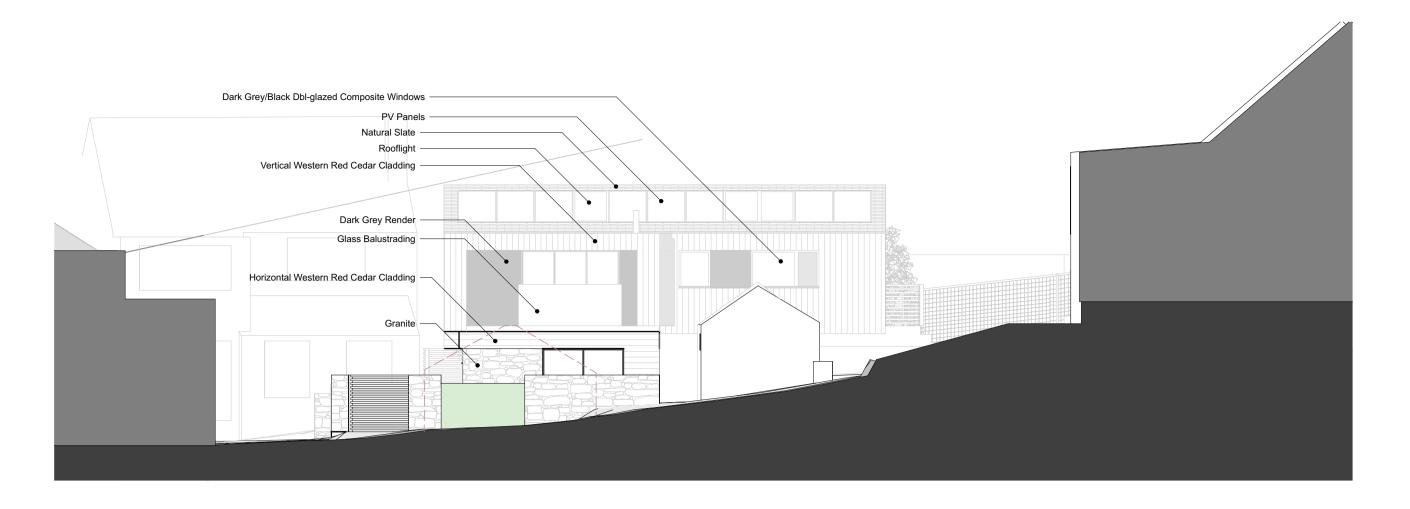

Proposed South (Front) Elevation

E-03 Proposed West Elevation 1:100

----- - Demolition

E-02

Proposed North (Rear) Elevation 1:100 E-04 1:100 E-01 Proposed East Elevation

1:100

Studio West Architects Ltd ©

Old Stable Yard Market Street St.Just Penzance