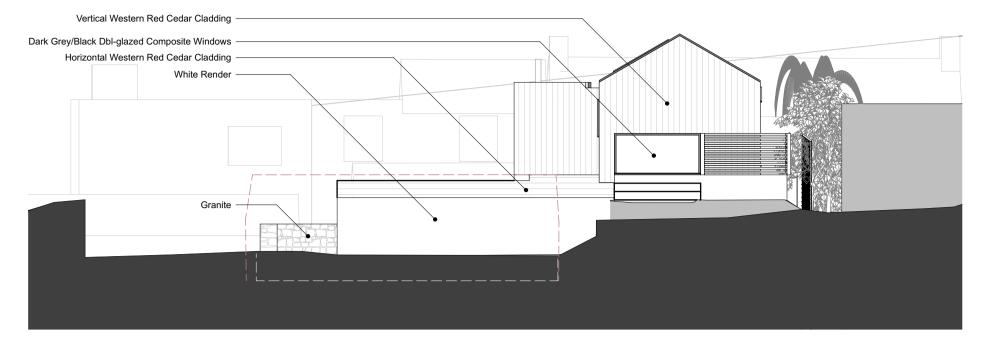

Proposed South (Front) Elevation

E-03 Proposed West Elevation 1:100

----- - Demolition

E-02

Proposed North (Rear) Elevation 1:100 E-04 1:100 E-01 Proposed East Elevation

1:100

Studio West Architects Ltd ©

Old Stable Yard Market Street St.Just Penzance