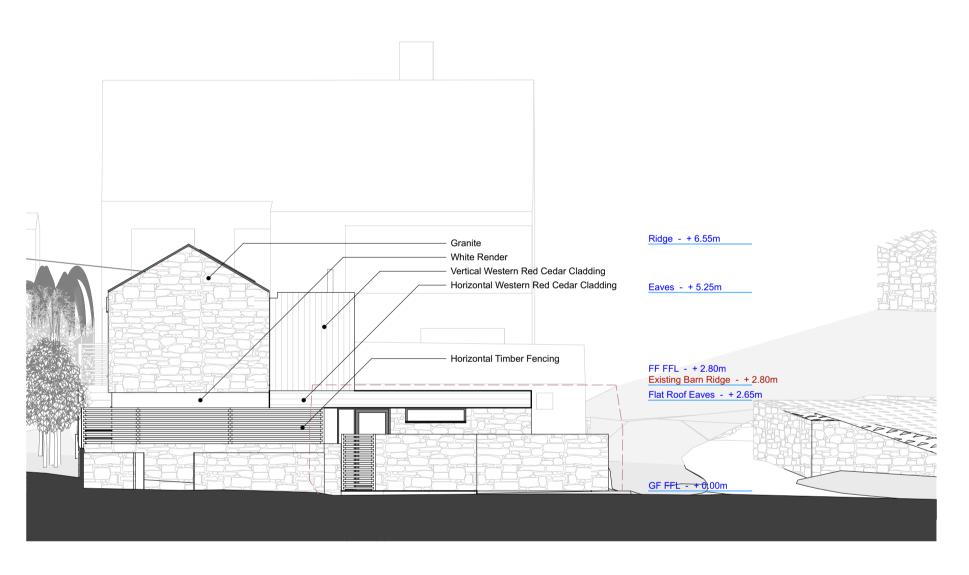

Proposed South (Front) Elevation

E-03 Proposed West Elevation 1:100

----- - Demolition

E-02

Proposed North (Rear) Elevation 1:100 E-04 1:100 E-01 Proposed East Elevation

1:100

Studio West Architects Ltd ©

Old Stable Yard Market Street St.Just Penzance