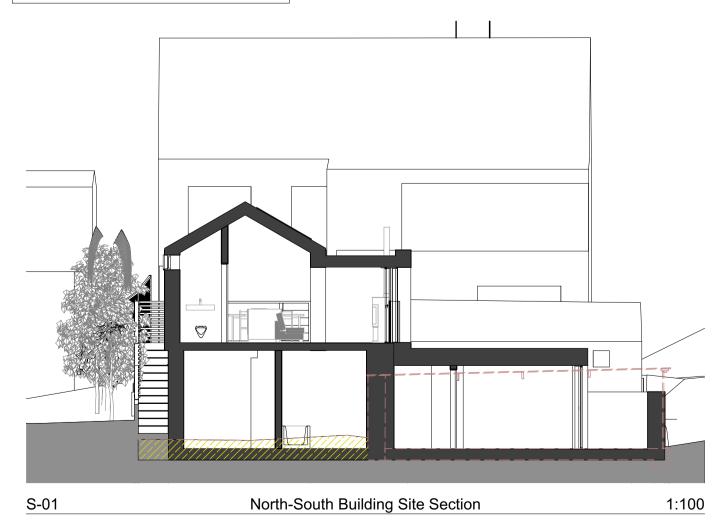

Proposed South (Front) Elevation



E-03 Proposed West Elevation 1:100

----- - Demolition

E-02





Proposed North (Rear) Elevation 1:100 E-04 1:100 E-01 Proposed East Elevation

1:100









Studio West Architects Ltd ©

Old Stable Yard Market Street St.Just Penzance

Cornwall TR19 7HU

T: +44(0)01736 788892 E: info@studiowestarchitects.co.uk

W: www.studiowestarchitects.co.uk

## This drawing is copyright to Studio West Architects Ltd ©

This drawing is to be read in conjunction with the Structural Engineer's drawings and specifications.
The contractor is responsible for all figured dimensions and for the correct setting out of work on site.
Only figured dimensions are to be used, any discrepencies are to be reported to the Architect before proceeding.
All materials and workmanship to comply with the current British Standards and codes of practice.
If the works are not subject to a building contract administered by Studio West Architects Ltd. no responsibility for erorr