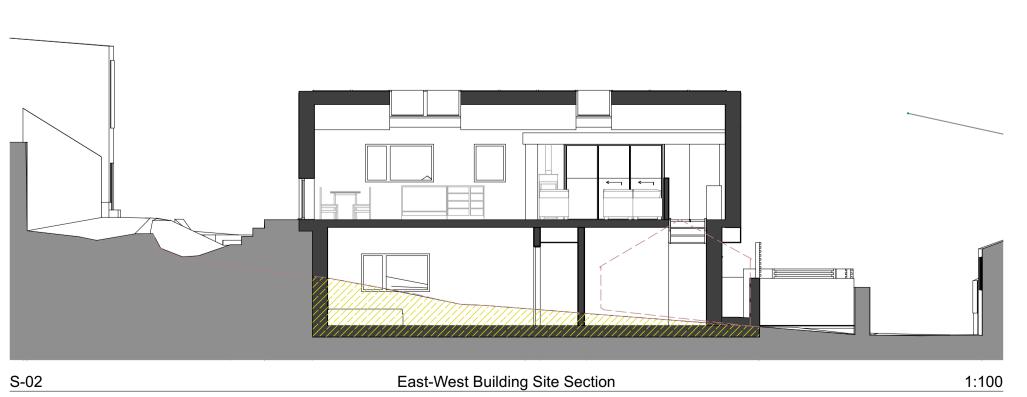

Proposed South (Front) Elevation



E-03 Proposed West Elevation 1:100

----- - Demolition

E-02





Proposed North (Rear) Elevation 1:100 E-04 1:100 E-01 Proposed East Elevation

1:100









Studio West Architects Ltd ©

Old Stable Yard Market Street St.Just Penzance

Cornwall TR19 7HU

T: +44(0)01736 788892 E: info@studiowestarchitects.co.uk

W: www.studiowestarchitects.co.uk

## This drawing is copyright to Studio West Architects Ltd ©

This drawing is to be read in conjunction with the Structural Engineer's drawings and specifications.
The contractor is responsible for all figured dimensions and for the correct setting out of work on site.
Only figured dimensions are to be used, any discrepencies are to be reported to the Architect before proceeding.
All materials and workmanship to comply with the current British Standards and codes of practice.
If the works are not subject to a building contract administered by Studio West Architects Ltd. no responsibility for erorrs