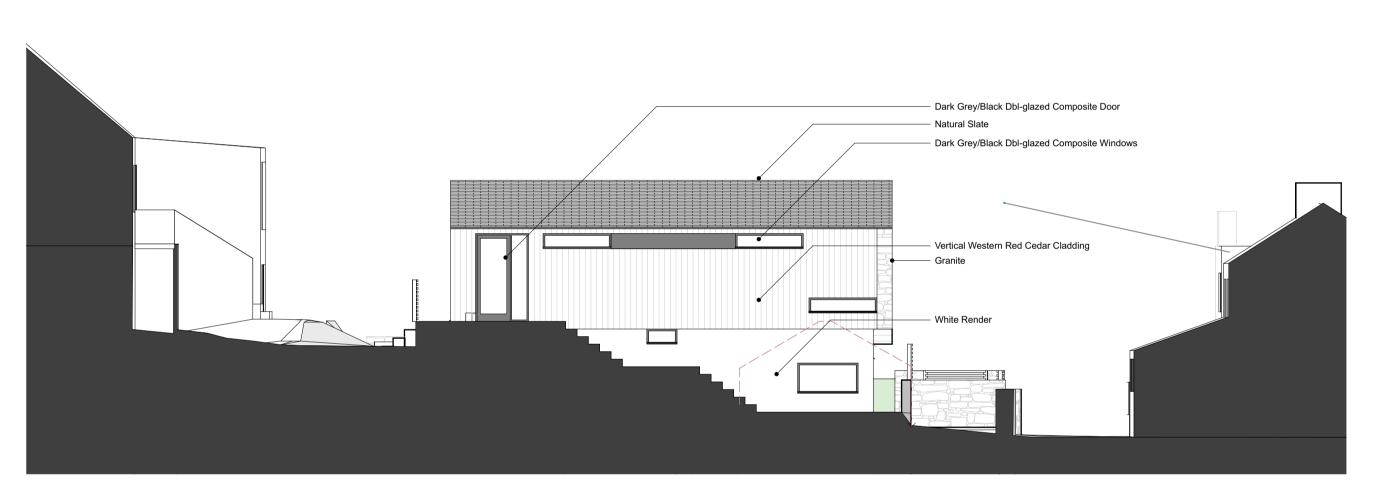

Proposed South (Front) Elevation

E-03 Proposed West Elevation 1:100

----- - Demolition

E-02

Proposed North (Rear) Elevation 1:100 E-04 1:100 E-01 Proposed East Elevation

1:100

Studio West Architects Ltd ©

Old Stable Yard Market Street St.Just Penzance