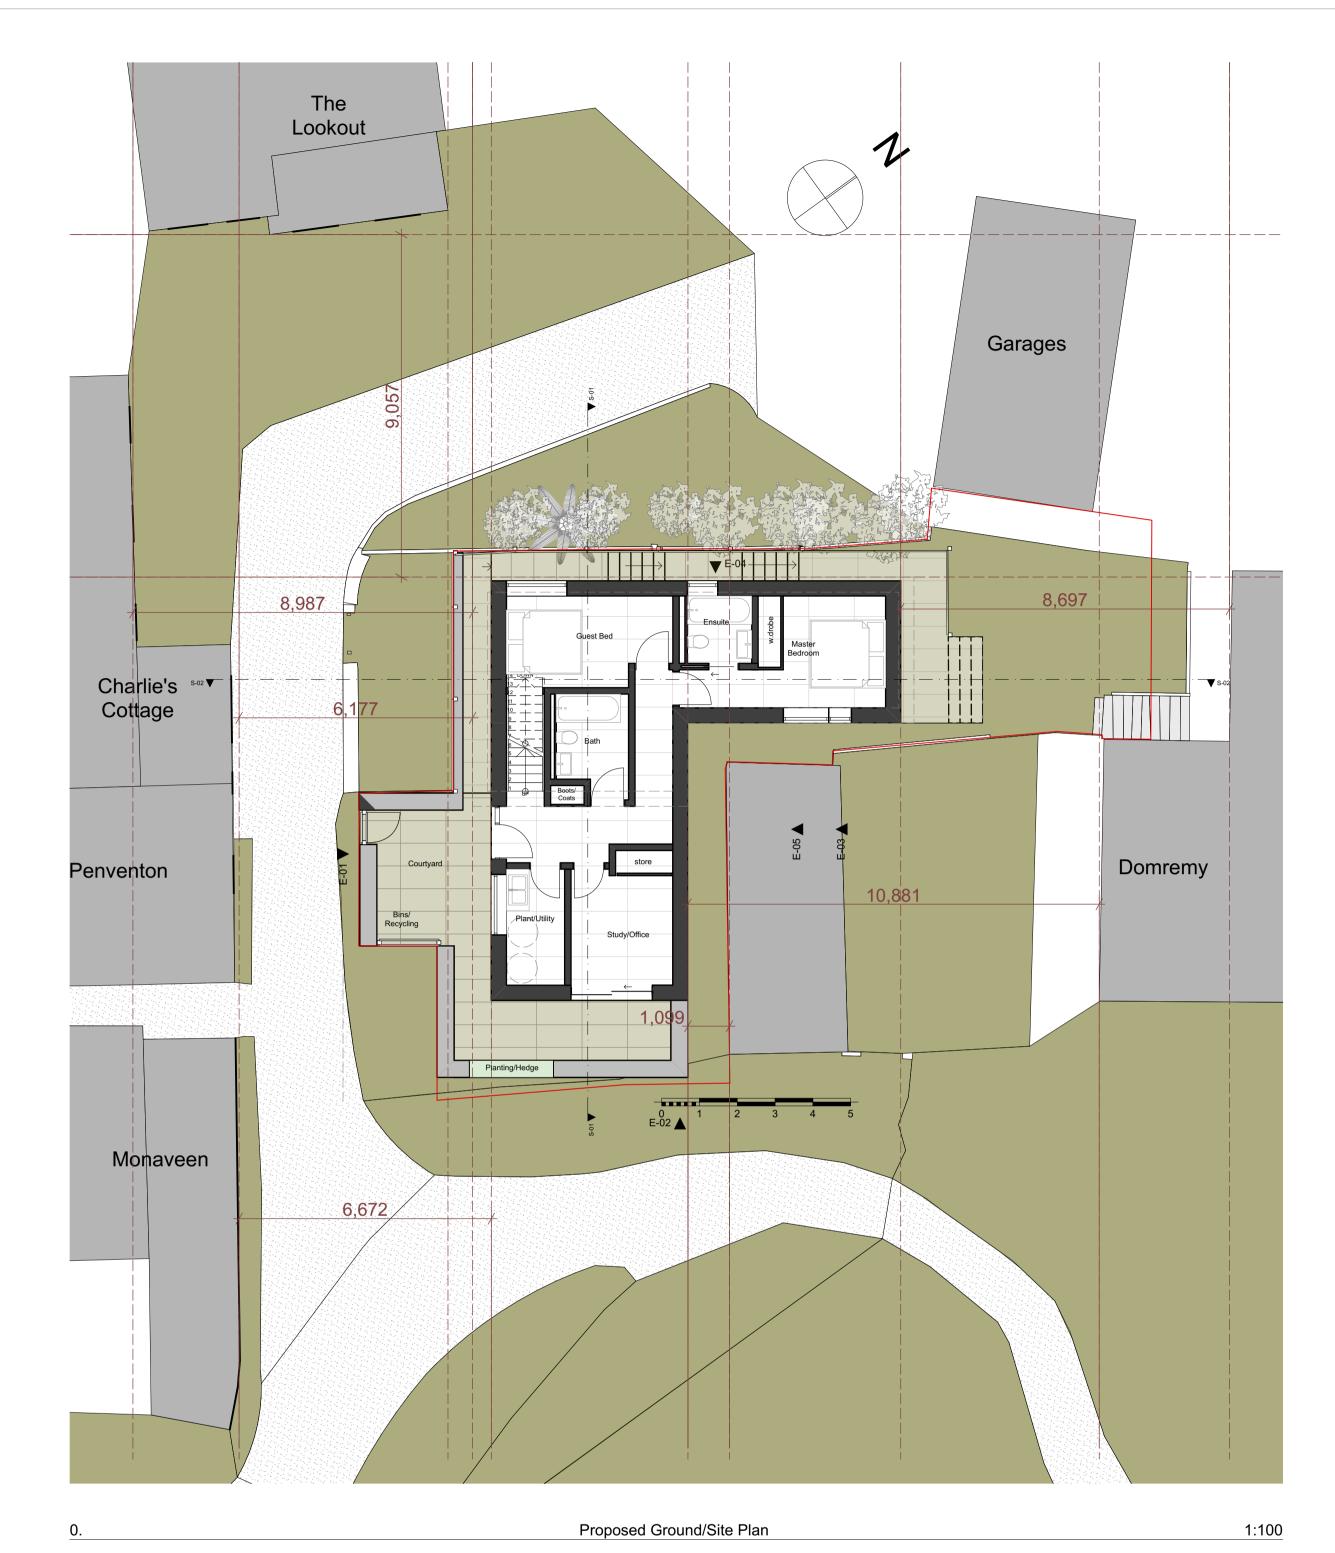

E-02 🛦

Proposed Roof Plan

Proposed First Floor 1:100 1:100

Studio West Architects Ltd ©

Old Stable Yard Market Street St.Just Penzance Cornwall TR19 7HU

T: +44(0)01736 788892 E: info@studiowestarchitects.co.uk W: www.studiowestarchitects.co.uk

Rev. A. - 29/05/2020 Proximity dimensions added to neighbouring properties

Rev B 04/08/2020 - revised site redline

'Buzza Garage' - Buzza Rd St Mary's, Isles of Scilly TR21 OJL

New Low-Energy Dwelling For Tristan Fletcher & Jaclyn Pearson

**Drawing Title** 

**Proposed Plans** 

Drawing Status **PLANNING** 

Checked by Sw Date Jan 2020 as stated at A1

Drawing Number 1916 PL 02