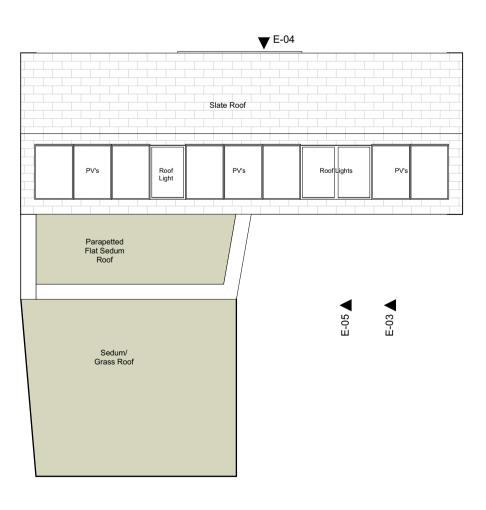

E-02 🛦

Proposed Roof Plan

Proposed First Floor 1:100 1:100

Studio West Architects Ltd ©

Old Stable Yard Market Street St.Just Penzance Cornwall TR19 7HU

T: +44(0)01736 788892 E: info@studiowestarchitects.co.uk W: www.studiowestarchitects.co.uk

**Drawing Title** 

**Proposed Plans** 

Drawing Status **PLANNING** 

Checked by Sw Date Jan 2020 as stated at A1

Drawing Number 1916 PL 02