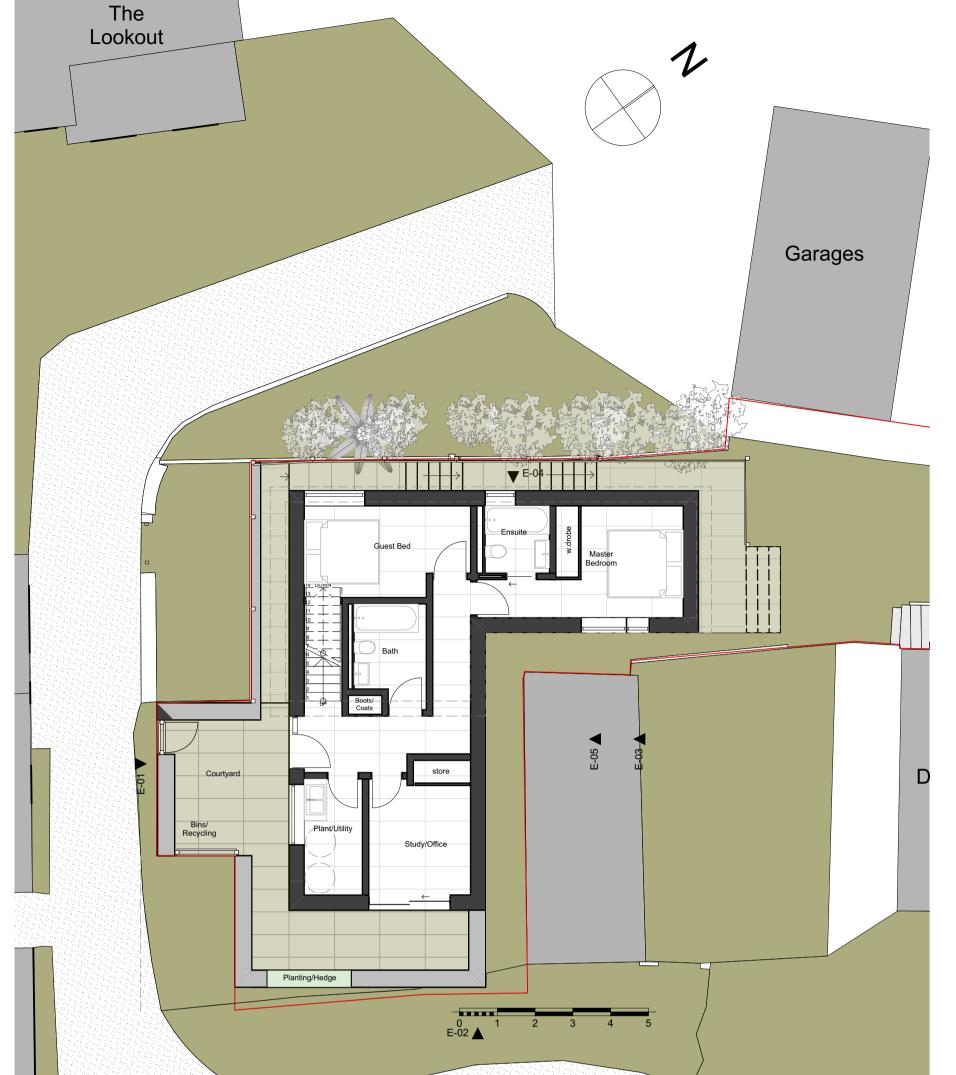

E-02 🛦

Proposed Roof Plan

Proposed First Floor 1:100 1:100

Studio West Architects Ltd ©

Old Stable Yard Market Street St.Just Penzance Cornwall TR19 7HU

T: +44(0)01736 788892 E: info@studiowestarchitects.co.uk W: www.studiowestarchitects.co.uk

Rev. A. - 29/05/2020 Proximity dimensions added to neighbouring properties

Rev B 04/08/2020 - revised site redline

'Buzza Garage' - Buzza Rd St Mary's, Isles of Scilly TR21 OJL

New Low-Energy Dwelling For Tristan Fletcher & Jaclyn Pearson

**Drawing Title** 

**Proposed Plans** 

Drawing Status **PLANNING** 

Checked by Sw Date Jan 2020 as stated at A1

Drawing Number 1916 PL 02