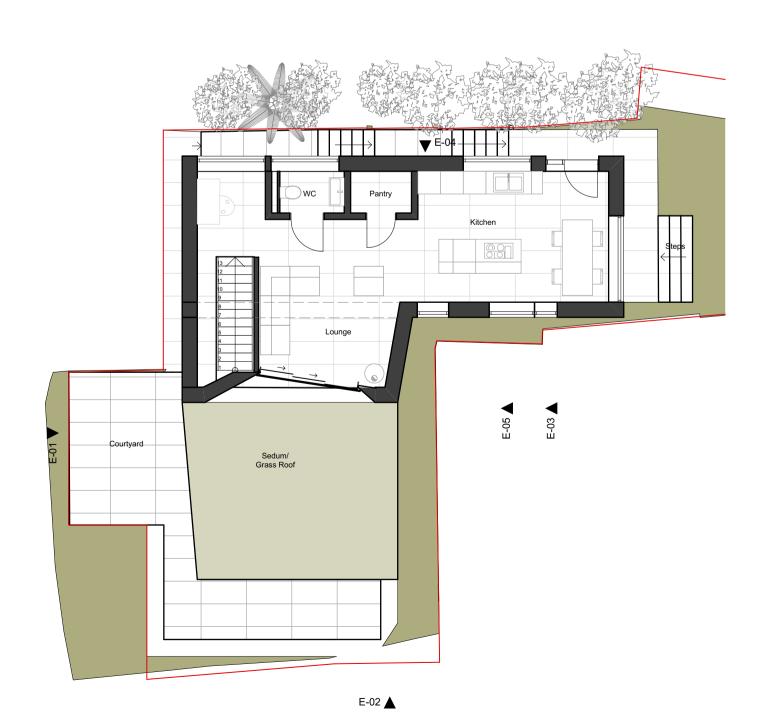

E-02 🛦

Proposed Roof Plan

Proposed First Floor 1:100 1:100

Studio West Architects Ltd ©

Old Stable Yard Market Street St.Just Penzance Cornwall TR19 7HU

T: +44(0)01736 788892 E: info@studiowestarchitects.co.uk W: www.studiowestarchitects.co.uk

**Drawing Title** 

**Proposed Plans** 

Drawing Status **PLANNING** 

Checked by Sw Date Jan 2020 as stated at A1

Drawing Number 1916 PL 02