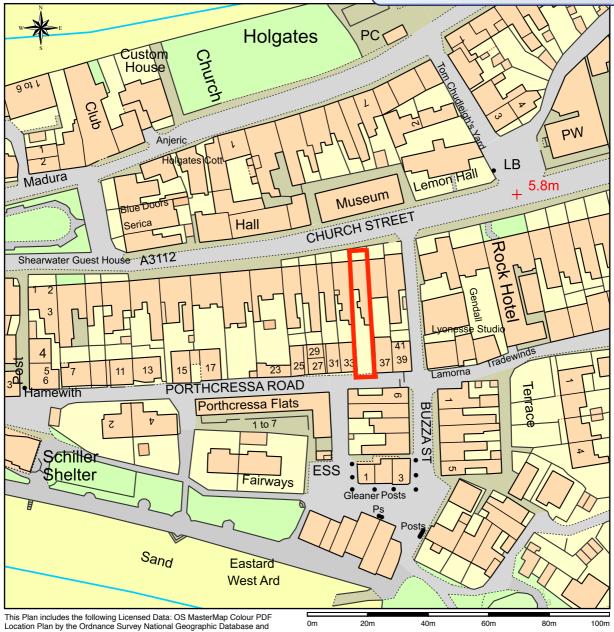

## **Location Plan for Lynwood**

Scale: 1:1250, paper size: A4

Lynwood

Location Plan

Lynwood Church Street St. Mary's Isles of Scilly TR21 0JT