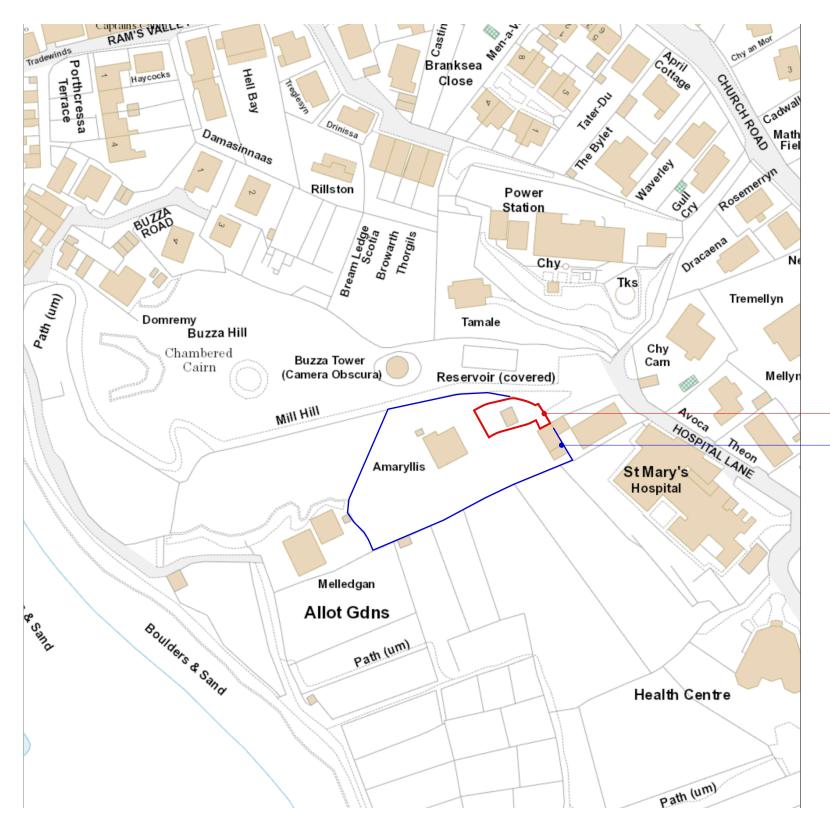

### **APPROVED**

By Lisa Walton at 10:57 am, Jul 27, 2020

**Location Plan** Scale 1:1250 @ A3

Note: OS Map reproduced under 'Landmark' Paper Map Copy Licence (PMCL) number 670690383.708409

#### AMENDMENTS

Application site boundary revised to conform with proposed site plan MRB 300420

# **PLANNING**

Studio St Ives 4 Gabriel Street St Ives TR26 2LU

MIKE BRADBURY

PZ

DESIGN

Change of use and extension of garage Amaryllis, Buzza Hill St.Marys Isles of Scilly, TR21 0NQ for Mr & Mrs C Jones

**Location Plan** 

1980-P01 Α

Oct 2019

1:1250 @ A3 OFFICE USE / PRE-ISSUE

Application site ont outlined in red

Land also owned by applicant outlined in blue