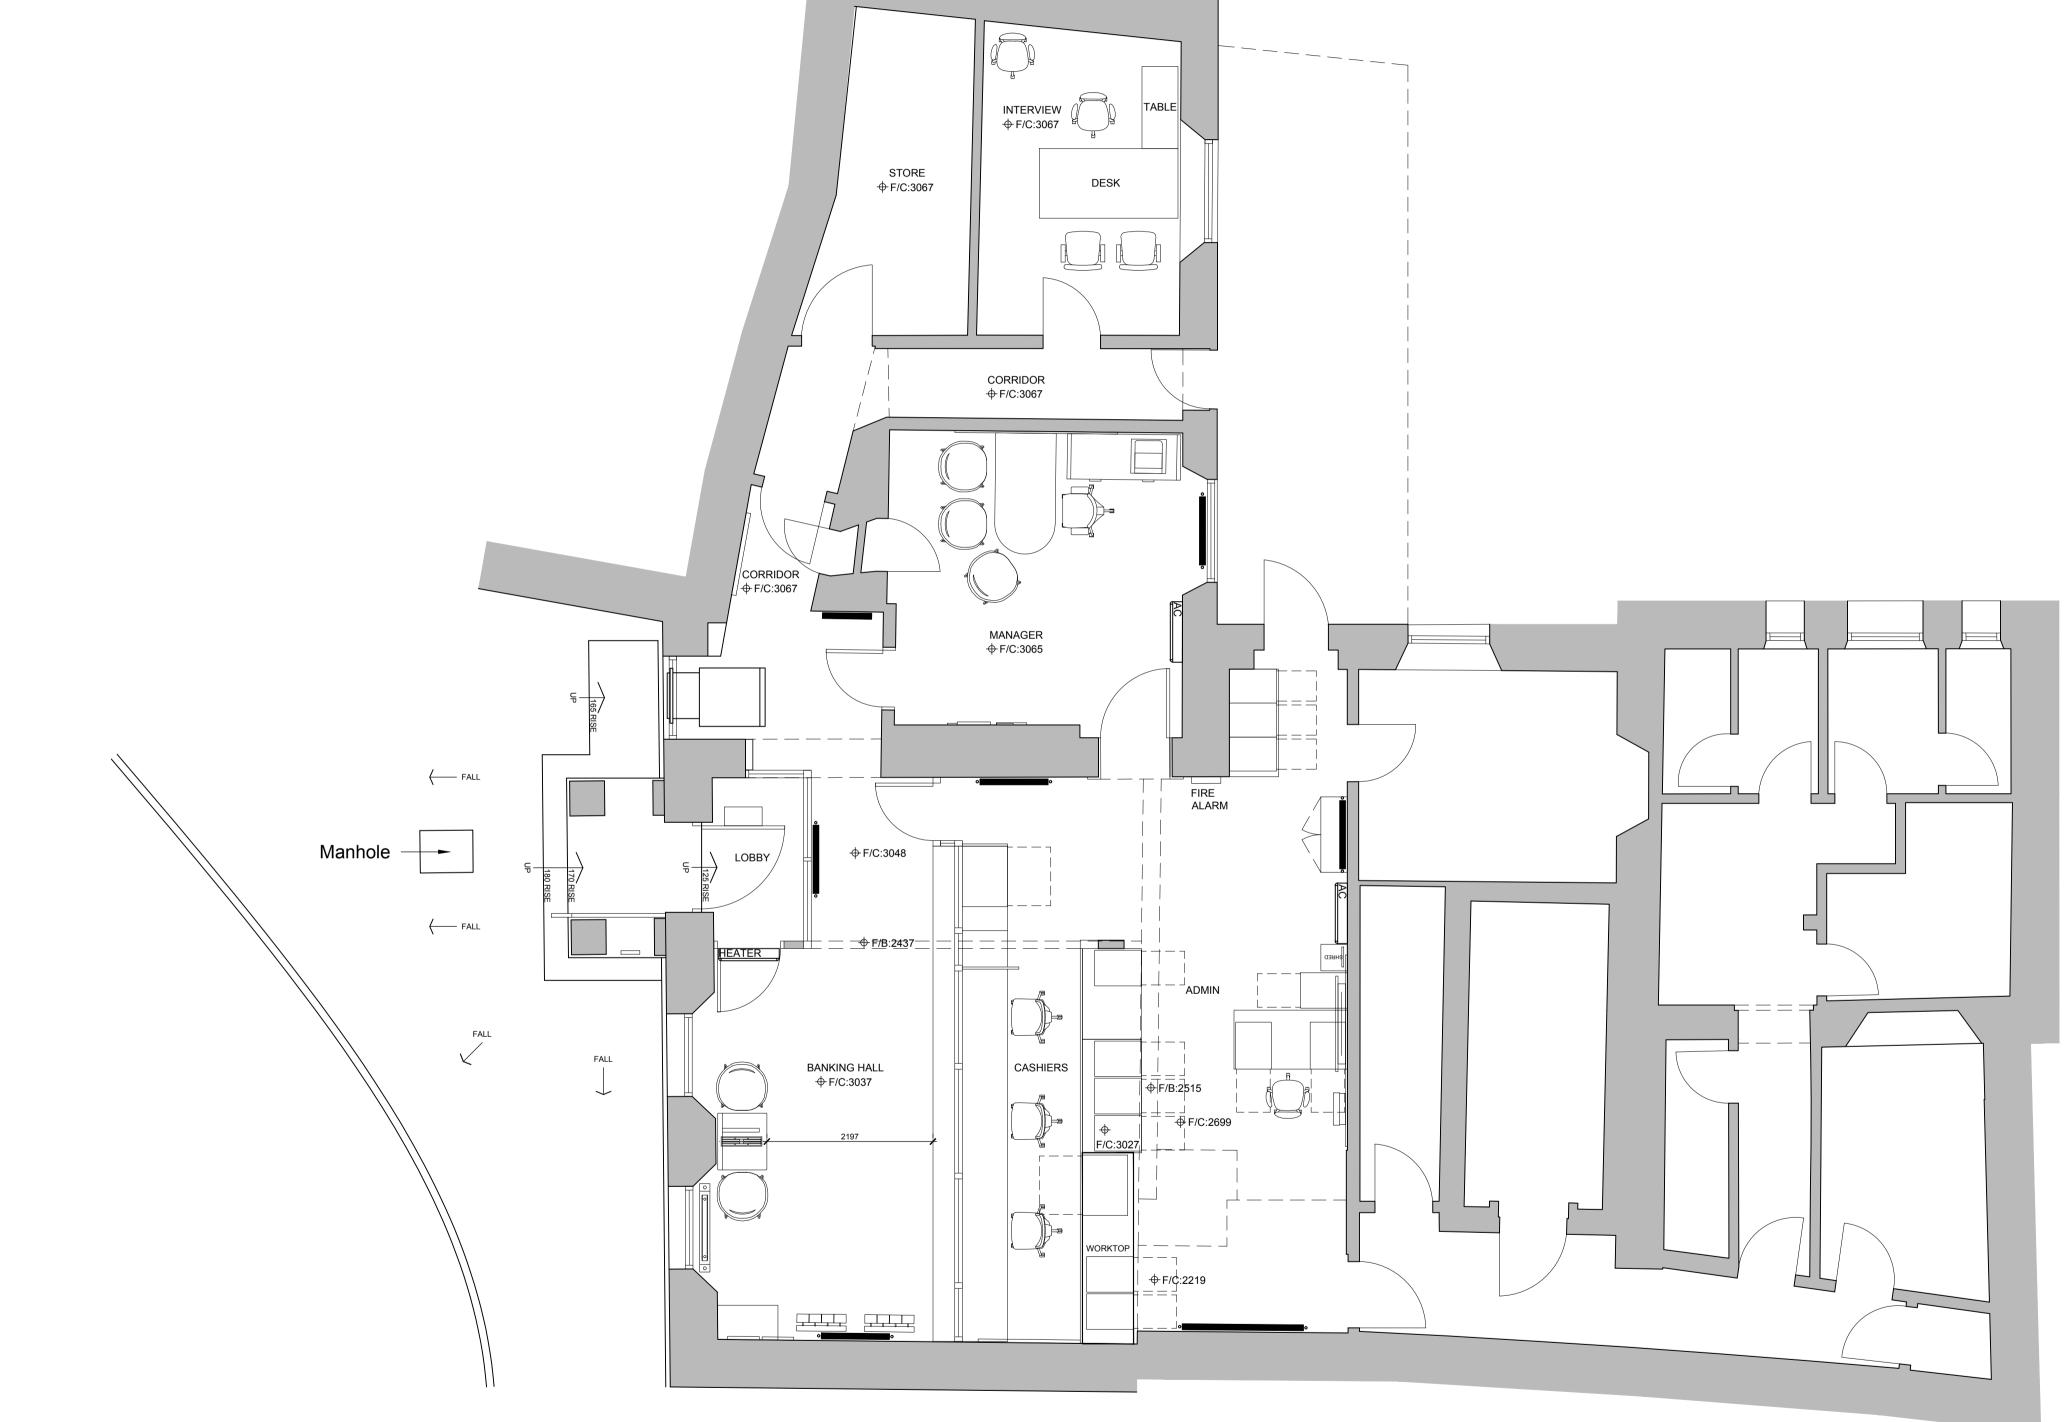

## EXISTING GROUND FLOOR PLAN

RECEIVED By Emma Kingwell at 2:32 pm, Aug 21, 2020

| 2m | 3m | 4m | 5m | 6m | 7m | 8m | 9m | <br>10m |
|----|----|----|----|----|----|----|----|---------|

| -                                                                                                                                                                                                                                                                                                                                                        |                                          |           |          |                   |  |  |  |  |  |
|----------------------------------------------------------------------------------------------------------------------------------------------------------------------------------------------------------------------------------------------------------------------------------------------------------------------------------------------------------|------------------------------------------|-----------|----------|-------------------|--|--|--|--|--|
| REV                                                                                                                                                                                                                                                                                                                                                      | DATE                                     | REVISION  |          | INITIALS          |  |  |  |  |  |
| L                                                                                                                                                                                                                                                                                                                                                        |                                          | S BANKING | i GRO    | OUP               |  |  |  |  |  |
| ALL DIMENSIONS TO BE VERIFIED PRIOR TO COMMENCING WORK. DRAWING TO BE READ IN CONJUNCTION WITH PROJECT SPECIFICATIONS.                                                                                                                                                                                                                                   |                                          |           |          |                   |  |  |  |  |  |
| THIS DRAWING IS THE PROPERTY OF LLOYDS BANKING GROUP AND COPYRIGHT<br>IS RESERVED BY THEM. THE DRAWING IS ISSUED ON CONDITION THAT IT IS NOT<br>COPIED OR DISCLOSED BY OR TO ANY UNAUTHORISED PERSONS WITHOUT<br>PRIOR CONSENT IN WRITING TO LLOYDS BANKING GROUP - GROUP PROPERTY.<br>ALL MODIFIED DRAWINGS SHOULD BE RETURNED TO LLOYDS BANKING GROUP. |                                          |           |          |                   |  |  |  |  |  |
| GROUP PROPERTY                                                                                                                                                                                                                                                                                                                                           |                                          |           |          |                   |  |  |  |  |  |
| BRISTOL - PO Box 112, Canons House, Canons Way, BRISTOL, BS99 7LB<br>EDINBURGH -Sighthill South, 12 Bankhead Crossway South, EDINBURGH, EH11 4EN<br>HALIFAX - Trinity Road, HALIFAX, West Yorkshire, HX1 2RG                                                                                                                                             |                                          |           |          |                   |  |  |  |  |  |
|                                                                                                                                                                                                                                                                                                                                                          | JECT ADDRES                              | S         | SCA      | LE                |  |  |  |  |  |
| St.                                                                                                                                                                                                                                                                                                                                                      | ind - Lloyds<br>Mary's Isles<br>). Box 2 | of Scilly |          | - 1:50<br>- 1:100 |  |  |  |  |  |
| ST MARY'S TR21 0PW                                                                                                                                                                                                                                                                                                                                       |                                          |           |          | E                 |  |  |  |  |  |
|                                                                                                                                                                                                                                                                                                                                                          | DRAWING DESCRIPTION 02/                  |           |          |                   |  |  |  |  |  |
|                                                                                                                                                                                                                                                                                                                                                          | ound Floor<br>sting Plan                 |           | DRA      | WN BY             |  |  |  |  |  |
| DRA                                                                                                                                                                                                                                                                                                                                                      | WING NUMBE                               | REV       | REVISION |                   |  |  |  |  |  |
| 502                                                                                                                                                                                                                                                                                                                                                      | -                                        |           |          |                   |  |  |  |  |  |