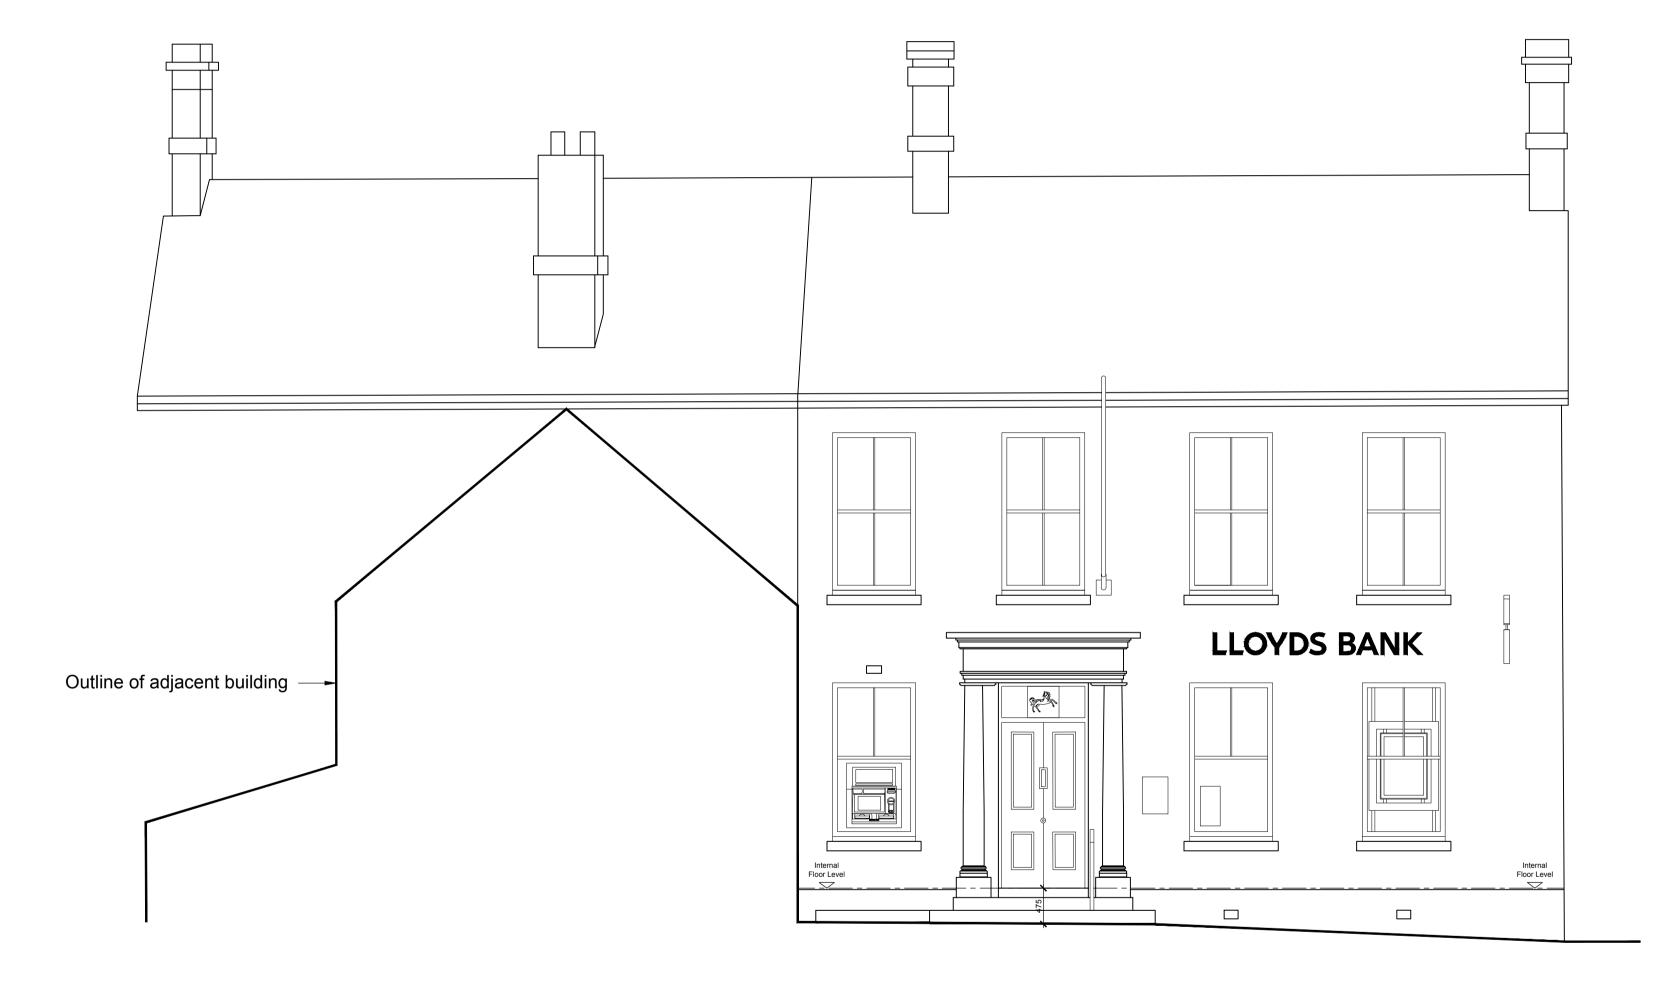

## EXISTING FRONT ELEVATION

| 2m | 3m | 4m | 5m | 6m | 7m | 8m | 9m | <br>10m |
|----|----|----|----|----|----|----|----|---------|

| -                                                                                                                                                                                                                                                                                                                                                        |                                          |            |      |                         |  |  |  |  |  |
|----------------------------------------------------------------------------------------------------------------------------------------------------------------------------------------------------------------------------------------------------------------------------------------------------------------------------------------------------------|------------------------------------------|------------|------|-------------------------|--|--|--|--|--|
| REV                                                                                                                                                                                                                                                                                                                                                      | DATE                                     | REVISION   |      | INITIALS                |  |  |  |  |  |
| L                                                                                                                                                                                                                                                                                                                                                        |                                          | S BANKIN   | g gi | ROUP                    |  |  |  |  |  |
| ALL DIMENSIONS TO BE VERIFIED PRIOR TO COMMENCING WORK. DRAWING TO BE READ IN CONJUNCTION WITH PROJECT SPECIFICATIONS.                                                                                                                                                                                                                                   |                                          |            |      |                         |  |  |  |  |  |
| THIS DRAWING IS THE PROPERTY OF LLOYDS BANKING GROUP AND COPYRIGHT<br>IS RESERVED BY THEM. THE DRAWING IS ISSUED ON CONDITION THAT IT IS NOT<br>COPIED OR DISCLOSED BY OR TO ANY UNAUTHORISED PERSONS WITHOUT<br>PRIOR CONSENT IN WRITING TO LLOYDS BANKING GROUP - GROUP PROPERTY.<br>ALL MODIFIED DRAWINGS SHOULD BE RETURNED TO LLOYDS BANKING GROUP. |                                          |            |      |                         |  |  |  |  |  |
| GROUP PROPERTY                                                                                                                                                                                                                                                                                                                                           |                                          |            |      |                         |  |  |  |  |  |
| BRISTOL - PO Box 112, Canons House, Canons Way, BRISTOL, BS99 7LB<br>EDINBURGH -Sighthill South, 12 Bankhead Crossway South, EDINBURGH, EH11 4EN<br>HALIFAX - Trinity Road, HALIFAX, West Yorkshire, HX1 2RG                                                                                                                                             |                                          |            |      |                         |  |  |  |  |  |
|                                                                                                                                                                                                                                                                                                                                                          | JECT ADDRES                              | SS         | ę    | SCALE                   |  |  |  |  |  |
| St.                                                                                                                                                                                                                                                                                                                                                      | ind - Lloyds<br>Mary's Isles<br>), Box 2 | of Scilly  | 1 -  | A1 - 1:50<br>A3 - 1:100 |  |  |  |  |  |
|                                                                                                                                                                                                                                                                                                                                                          | MARY'S TR                                | R21 0PW    | ſ    | DATE                    |  |  |  |  |  |
|                                                                                                                                                                                                                                                                                                                                                          | WING DESCR                               | 02/12/2019 |      |                         |  |  |  |  |  |
|                                                                                                                                                                                                                                                                                                                                                          | vations<br>sting Front                   |            |      | DRAWN BY<br>RH          |  |  |  |  |  |
| DRAWING NUMBER                                                                                                                                                                                                                                                                                                                                           |                                          |            |      | REVISION                |  |  |  |  |  |
| 502                                                                                                                                                                                                                                                                                                                                                      | 252700-ARE                               |            | -    |                         |  |  |  |  |  |