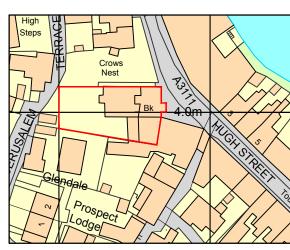

## **BLOCK PLAN**

### SITE LOCATION PLAN

| 0             | 10   | 20 | 30 | 40 | 50m |  |  |  |
|---------------|------|----|----|----|-----|--|--|--|
|               | taal |    |    |    | ┝━┥ |  |  |  |
| SCALE: 1:1250 |      |    |    |    |     |  |  |  |