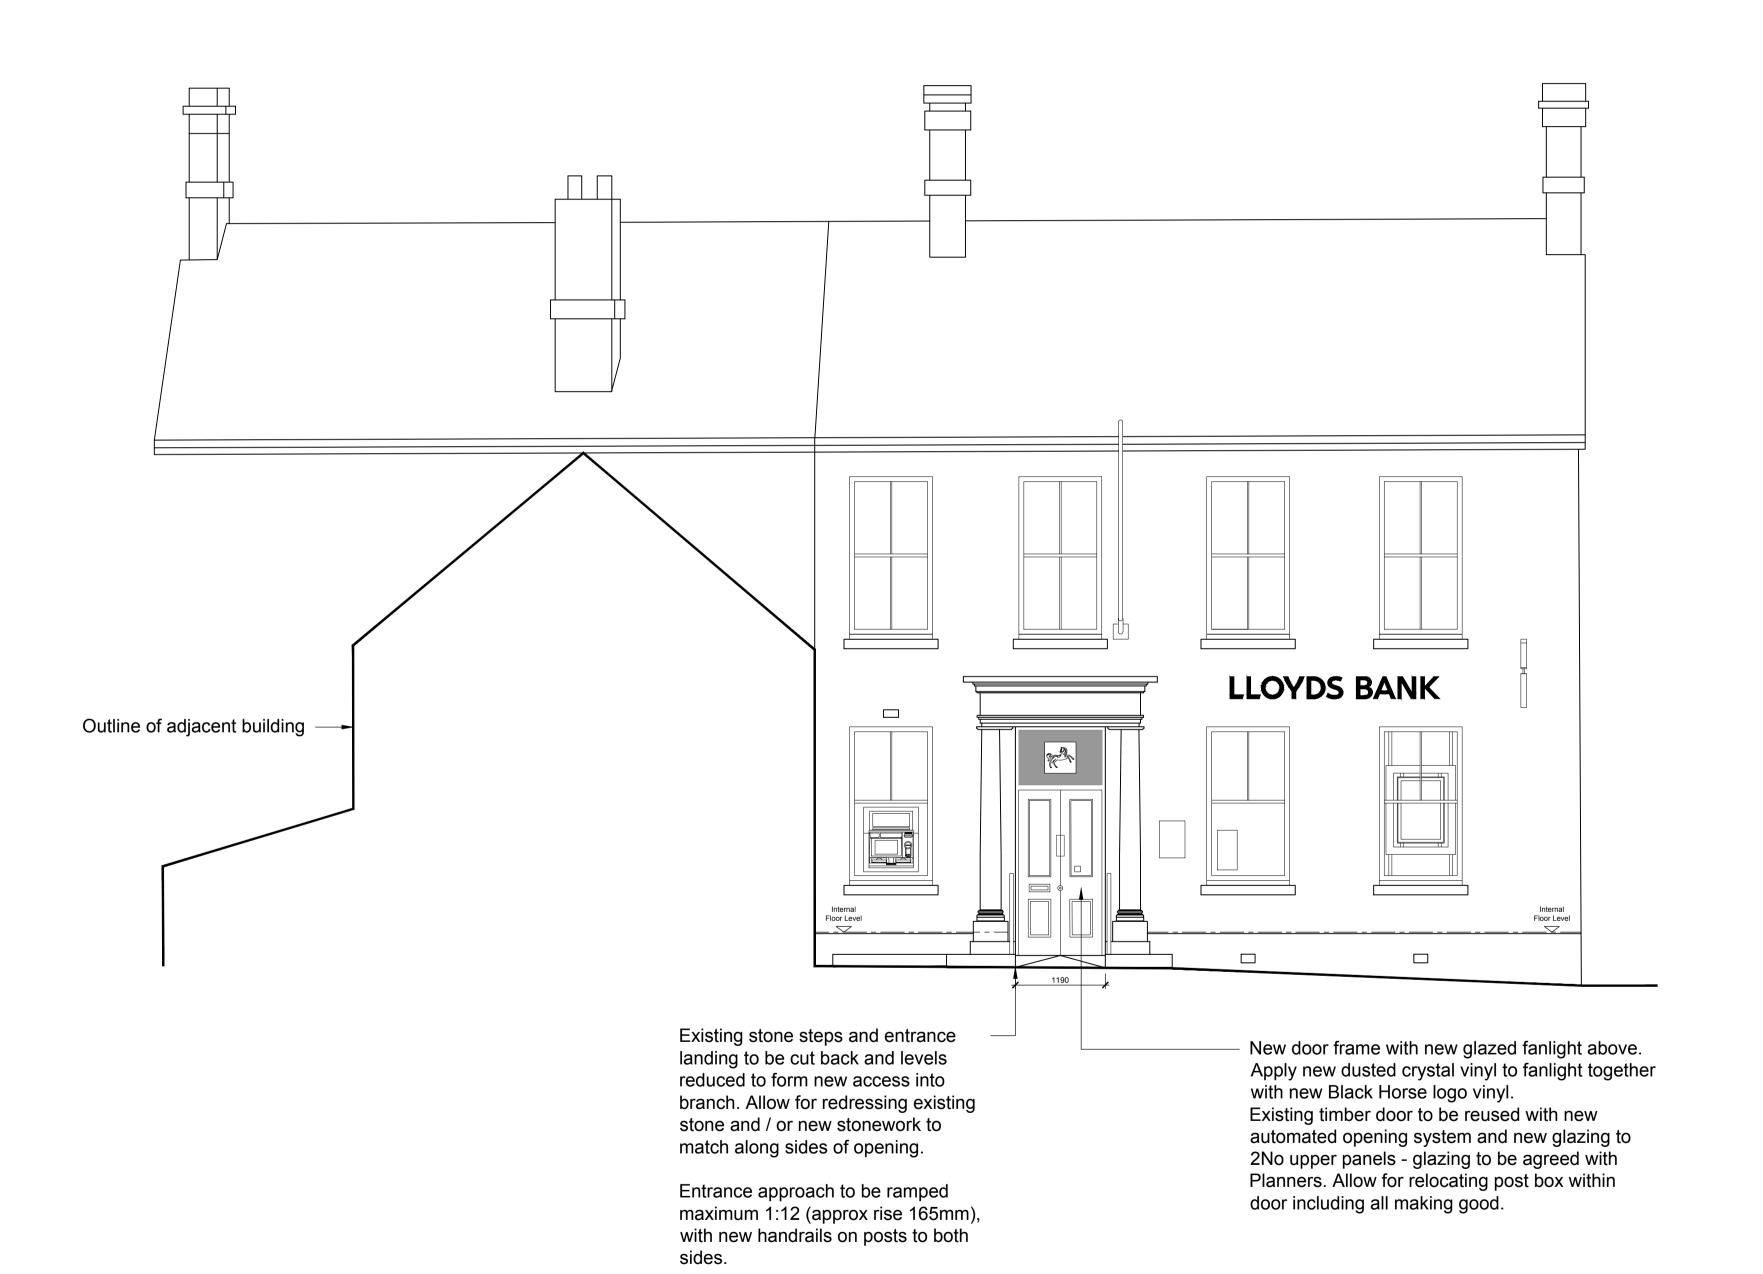

RECEIVED

By Emma Kingwell at 2:31 pm, Aug 21, 2020

A 19/08/20 Dusted crystal added to entrance door fanlight RH

REV DATE REVISION

| PROJECT ADDRESS            | SCALE      |
|----------------------------|------------|
| Brand - Lloyds             | A1 - 1:50  |
| St. Mary's Isles Of Scilly | A3 - 1:100 |
| P.O. Box 2                 | DATE       |
| ST MARY'S TR21 0PW         | 57112      |
| DRAWING DESCRIPTION        | 02/12/2019 |
| Elevations                 | DRAWN BY   |
| Proposed Front             | 2.02.      |
| ·                          | RH         |
| DRAWING NUMBER             | REVISION   |
| 50252700-AR01-E1-0101      | Α          |
| · ·                        |            |