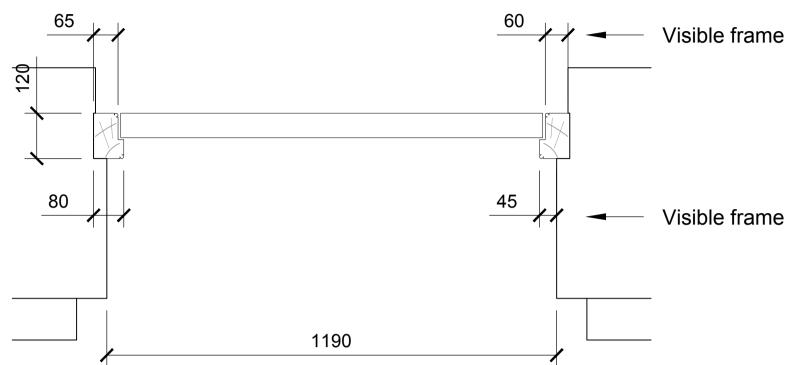

## PROPOSED ELEVATION

SCALE - 1:10



## PROPOSED SECTION B-B

**SCALE - 1:10** 



## PROPOSED SECTION A-A

**SCALE - 1:10** 

## NOTE:

- New hardwood door and frame to match existing. Sizes shown including frame sections are shown indicative and are subject to final site measure by joinery manufacturer.
- 2. New decoration to match existing, colour and finish.



GROUP PROPERTY

BRISTOL - PO Box 112, Canons House, Canons Way, BRISTOL, BS99 7LB EDINBURGH -Sighthill South, 12 Bankhead Crossway South, EDINBURGH, EH11 4EN HALIFAX - Trinity Road, HALIFAX, West Yorkshire, HX1 2RG

| PROJECT ADDRESS            | SCALE      |
|----------------------------|------------|
| Brand - Lloyds             | A1 - 1:10  |
| St. Mary's Isles Of Scilly | A3 - 1:20  |
| P.O. Box 2                 |            |
| ST MARY'S TR21 0PW         | DATE       |
| DRAWING DESCRIPTION        | 07