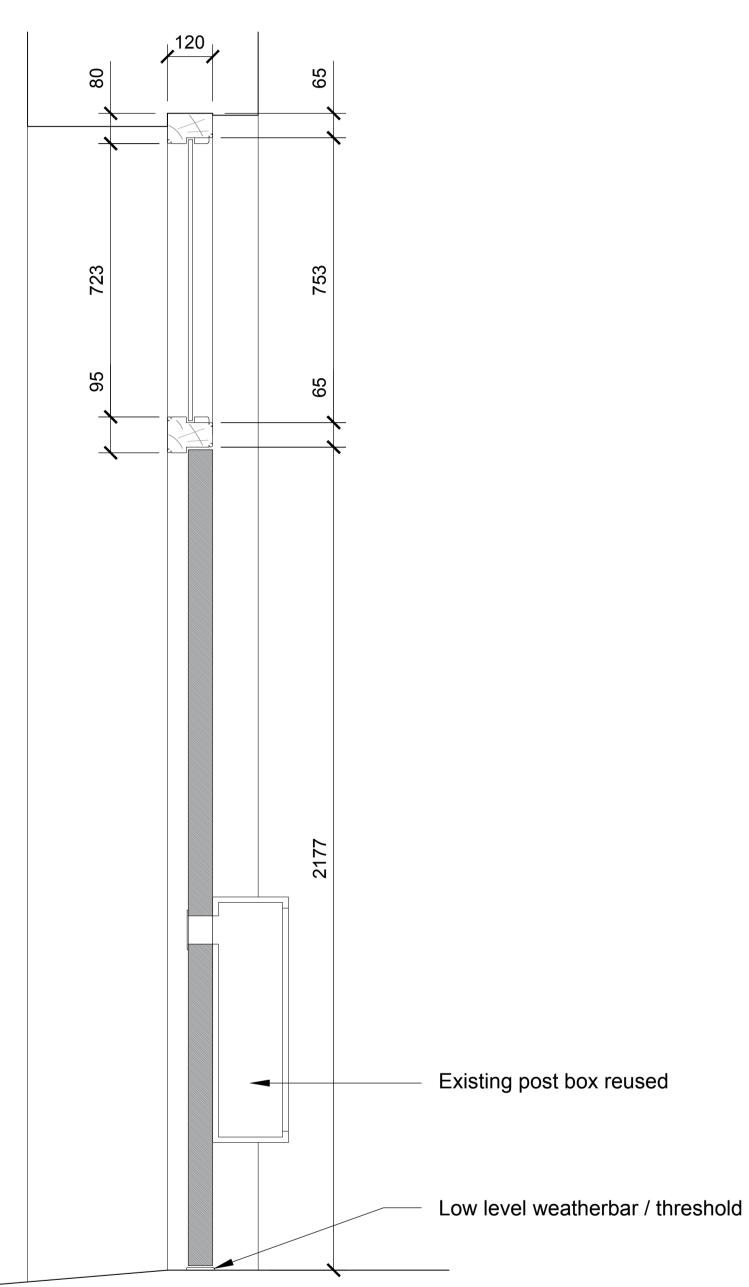

## PROPOSED ELEVATION

SCALE - 1:10



## PROPOSED SECTION B-B

**SCALE - 1:10** 



## PROPOSED SECTION A-A

**SCALE - 1:10** 

## NOTE:

- New hardwood door and frame to match existing. Sizes shown including frame sections are shown indicative and are subject to final site measure by joinery manufacturer.
- 2. New decoration to match existing, colour and finish.



GROUP PROPERTY

BRISTOL - PO Box 112, Canons House, Canons Way, BRISTOL, BS99 7LB EDINBURGH -Sighthill South, 12 Bankhead Crossway South, EDINBURGH, EH11 4EN HALIFAX - Trinity Road, HALIFAX, West Yorkshire, HX1 2RG

| PROJECT ADDRESS            | SCALE      |
|----------------------------|------------|
| Brand - Lloyds             | A1 - 1:10  |
| St. Mary's Isles Of Scilly | A3 - 1:20  |
| P.O. Box 2                 |            |
| ST MARY'S TR21 0PW         |