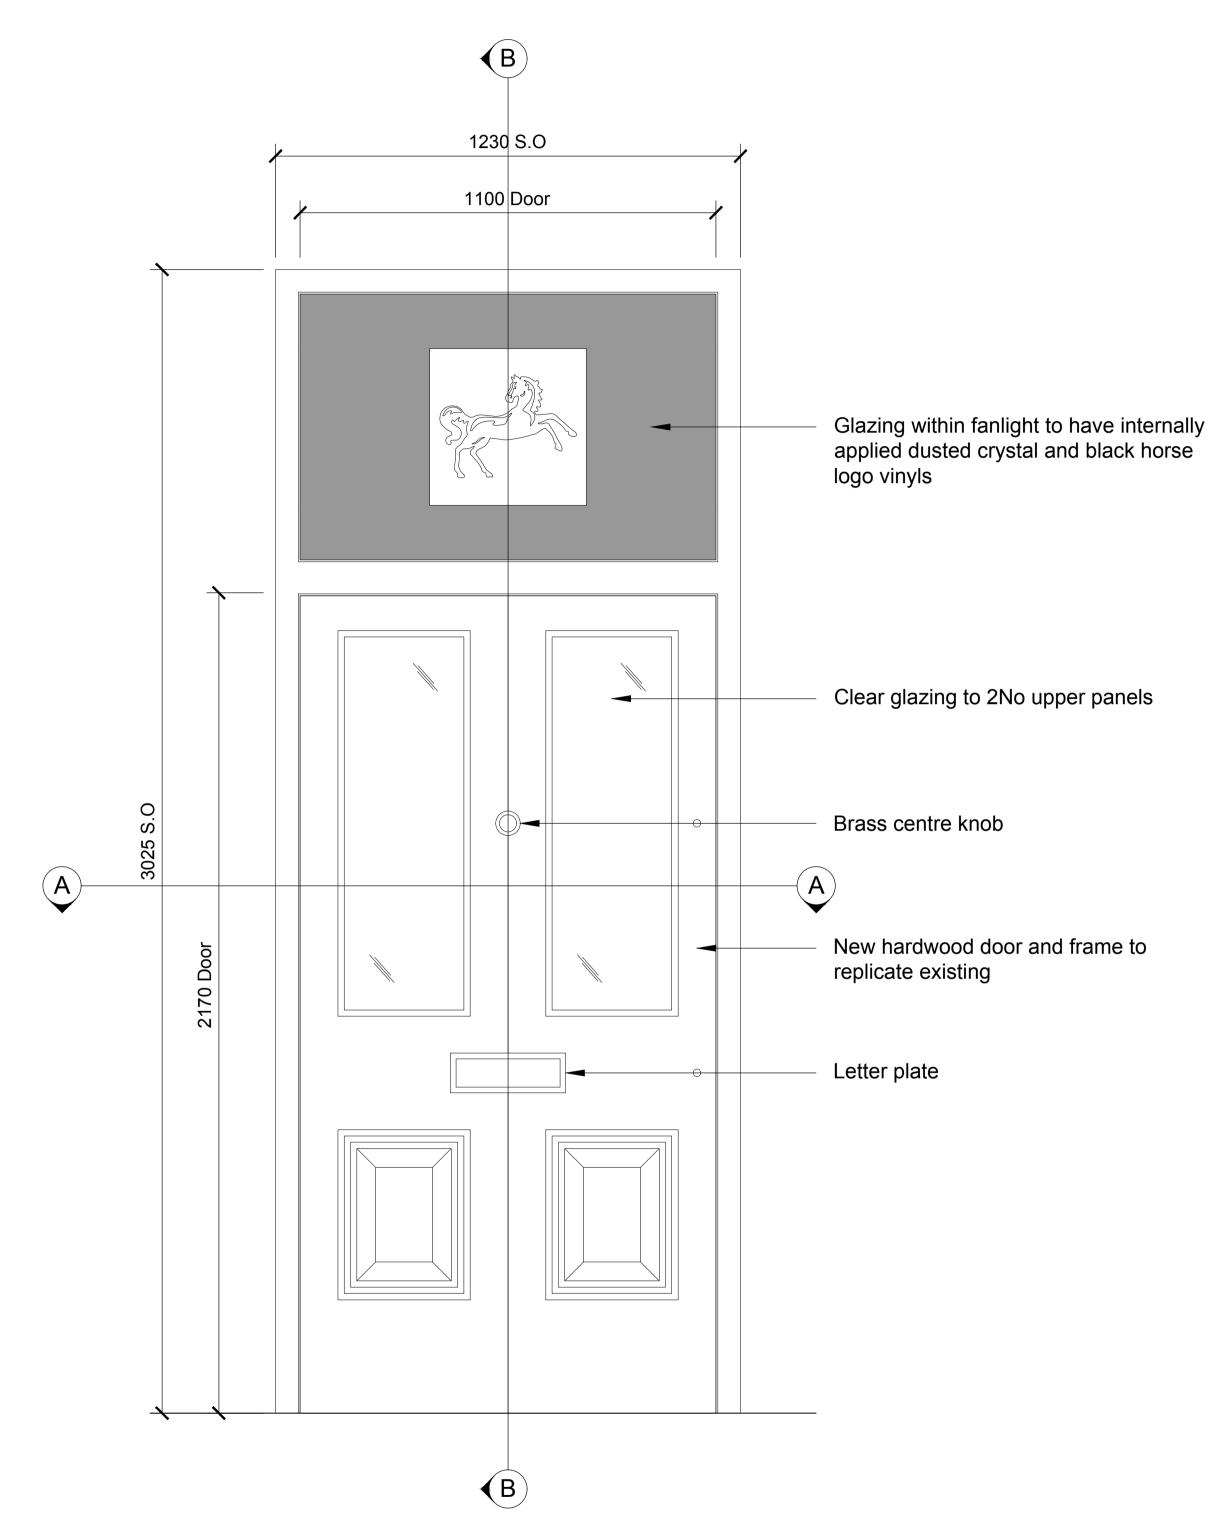

## PROPOSED ELEVATION

SCALE - 1:10

## NOTE:

- New hardwood door and frame to match existing. Sizes shown including frame sections are shown indicative and are subject to final site measure by joinery manufacturer.
- 2. New decoration to match existing, colour and finish.