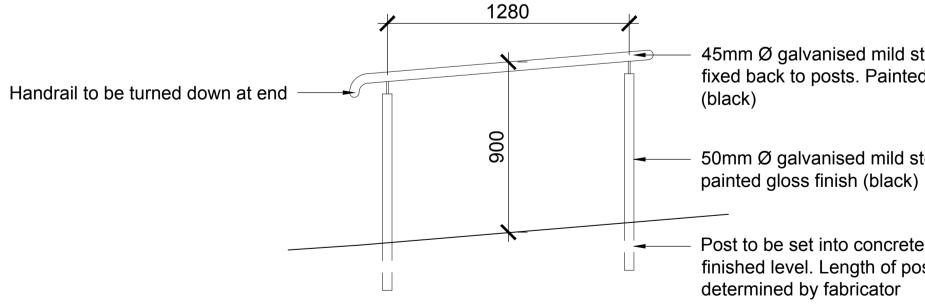

## **TYPICAL HANDRAIL ELEVATION / SECTION**

45mm Ø galvanised mild steel handrail fixed back to posts. Painted gloss finish

50mm Ø galvanised mild steel posts.

Post to be set into concrete base below finished level. Length of post to be

| -                                                      |                                                                                                                                                                                                                                                                                                                                                                                                                                                                                                                                                                                                                                                                                                                                                       |                                 |        |              |  |  |  |
|--------------------------------------------------------|-------------------------------------------------------------------------------------------------------------------------------------------------------------------------------------------------------------------------------------------------------------------------------------------------------------------------------------------------------------------------------------------------------------------------------------------------------------------------------------------------------------------------------------------------------------------------------------------------------------------------------------------------------------------------------------------------------------------------------------------------------|---------------------------------|--------|--------------|--|--|--|
| REV                                                    | DATE                                                                                                                                                                                                                                                                                                                                                                                                                                                                                                                                                                                                                                                                                                                                                  | REVISION                        |        | INITIALS     |  |  |  |
| ALL<br>THIS<br>IS RE<br>CC<br>PRIC<br>ALL<br>BRI<br>ED | LLOSYDS BANKING GROUP   ALL DIMENSIONS TO BE VERIFIED PRIOR TO COMMENCING WORK. DRAWING TO BE READ IN CONJUNCTION WITH PROJECT SPECIFICATIONS.   THIS DRAWING IS THE PROPERTY OF LLOYDS BANKING GROUP AND COPYRIGHT IS RESERVED BY THEM. THE DRAWING IS ISSUED ON CONDITION THAT IT IS NOT COPIED OR DISCLOSED BY OR TO ANY UNAUTHORISED PERSONS WITHOUT PRIOR CONSENT IN WRITING TO LLOYDS BANKING GROUP - GROUP PROPERTY. ALL MODIFIED DRAWINGS SHOULD BE RETURNED TO LLOYDS BANKING GROUP.   BRISTOL - PO BOX 112, Canons House, Canons Way, BRISTOL, BS99 7LB EDINBURGH -Sighthill South, 12 Bankhead Crossway South, EDINBURGH, EH11 4EN HALIFAX - Trinity Road, HALIFAX, West Yorkshire, HX1 2RG   PROJECT ADDRESS SCALE   Brand - Lloyds SCALE |                                 |        |              |  |  |  |
| Bra<br>St.<br>P.C<br>ST<br>DRAV<br>Typ                 |                                                                                                                                                                                                                                                                                                                                                                                                                                                                                                                                                                                                                                                                                                                                                       | G Of Scilly<br>R21 0PW<br>PTION |        | :40<br>/2020 |  |  |  |
|                                                        | WING NUMBE                                                                                                                                                                                                                                                                                                                                                                                                                                                                                                                                                                                                                                                                                                                                            |                                 | REVISI | NC           |  |  |  |