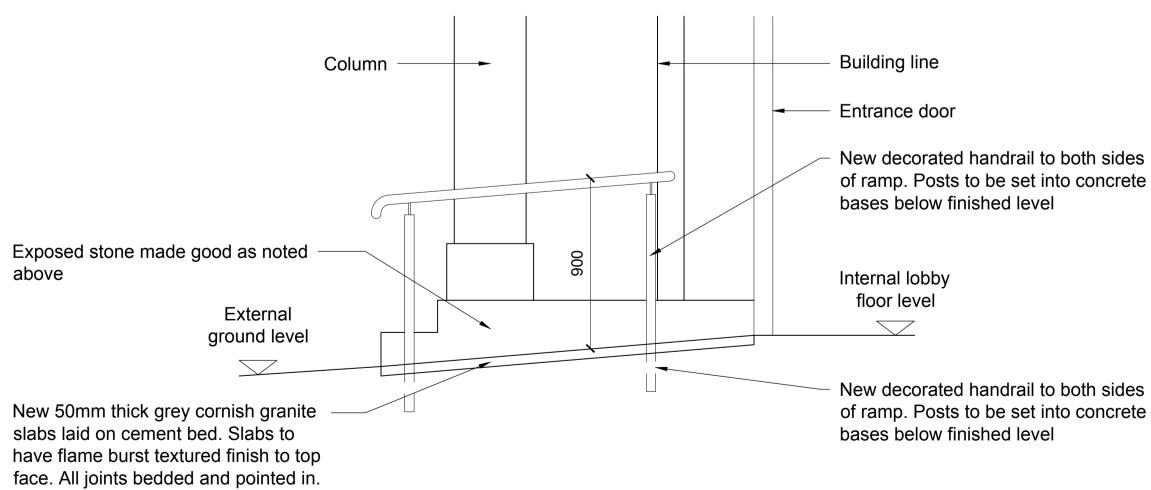

## New decorated handrail





FALL

New decorated handrail



## **TYPICAL HANDRAIL ELEVATION / SECTION**



## **PROPOSED ENTRANCE PLAN**





NOTE:

- 1. Post dimensions are centre to centre.
- 3. All dimensions to be verified on site.
- 4. Fabrication drawings to be provided for comment prior to manufacture.
- 5. All steelwork to be acid etched primed and painted with gloss finish (black).

45mm Ø galvanised mild steel handrail fixed back to posts. Painted gloss finish

50mm Ø galvanised mild steel posts.

Post to be set into concrete base below finished level. Length of post to be

| -                                                      |