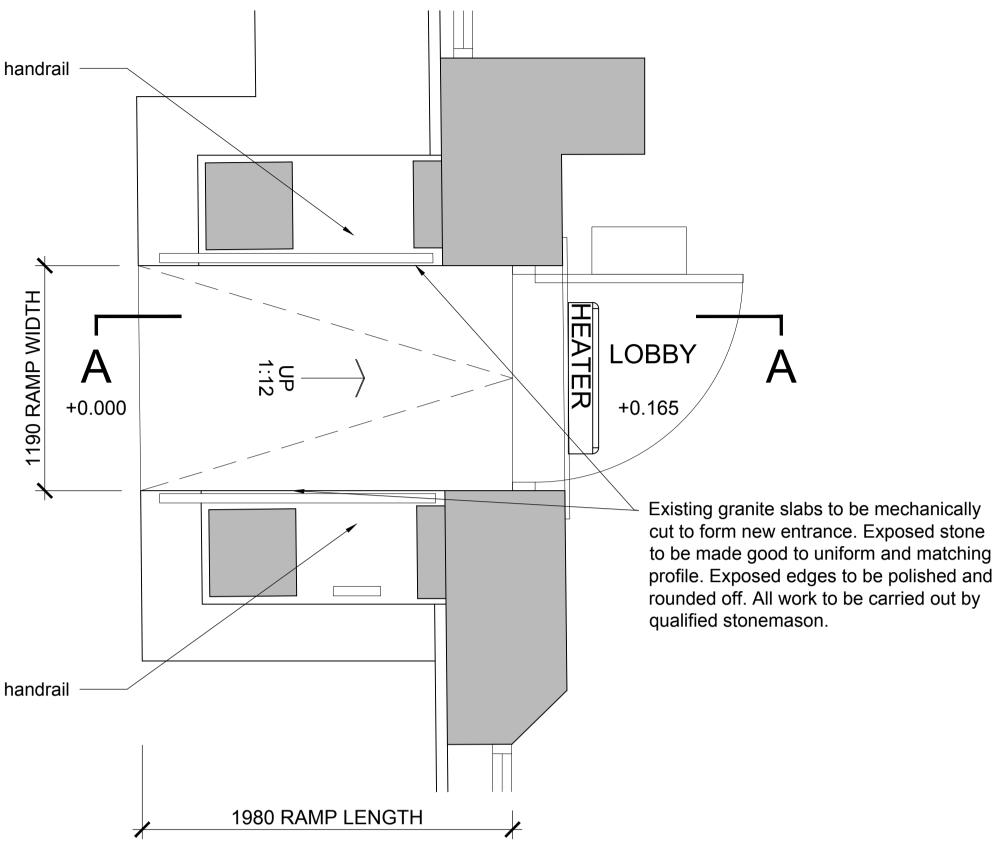

## **PROPOSED ENTRANCE PLAN**

NOTE:

- 1. Post dimensions are centre to centre.
- 3. All dimensions to be verified on site.
- 4. Fabrication drawings to be provided for comment prior to manufacture.
- 5. All steelwork to be acid etched primed and painted with gloss finish (black).